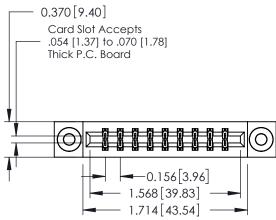

**See Accompanying Pages for:** 

- **Contact Bend Details**
- **Mounting Options**

| 337 / 387 Series Card Edge Connector |
|--------------------------------------|
| Part Number: 387-018-523-203         |