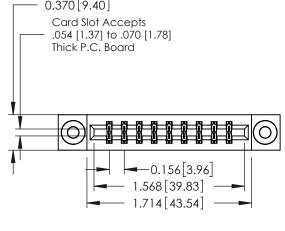

**See Accompanying Pages for:** 

- **Contact Bend Details**
- **Mounting Options**

| 337 / 387 Series Card Edge Connector |
|--------------------------------------|
| Part Number: 387-018-523-203         |