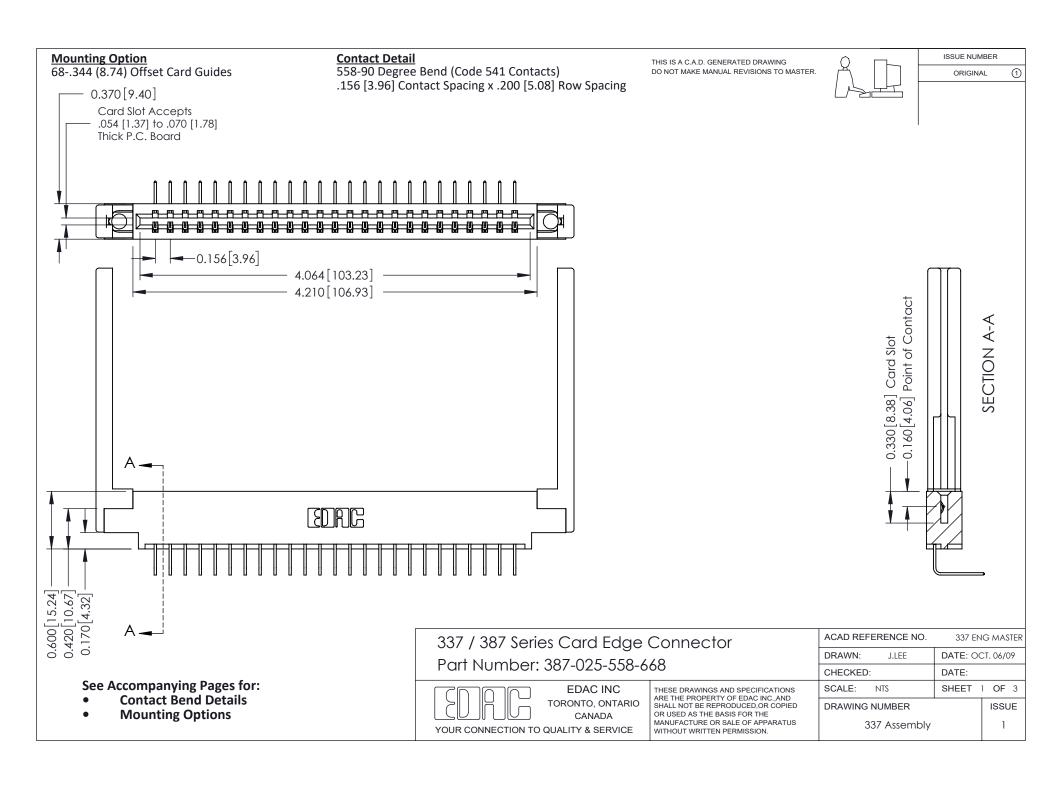

ISSUE NUMBER

ORIGINAL

1



| 337 / 387 Series Card Edge Connector<br>Contact Bend Detail           |                                                                                                                                                                                                  | ACAD REFERENCE NO. 337 E |                  | G MASTER      |
|-----------------------------------------------------------------------|--------------------------------------------------------------------------------------------------------------------------------------------------------------------------------------------------|--------------------------|------------------|---------------|
|                                                                       |