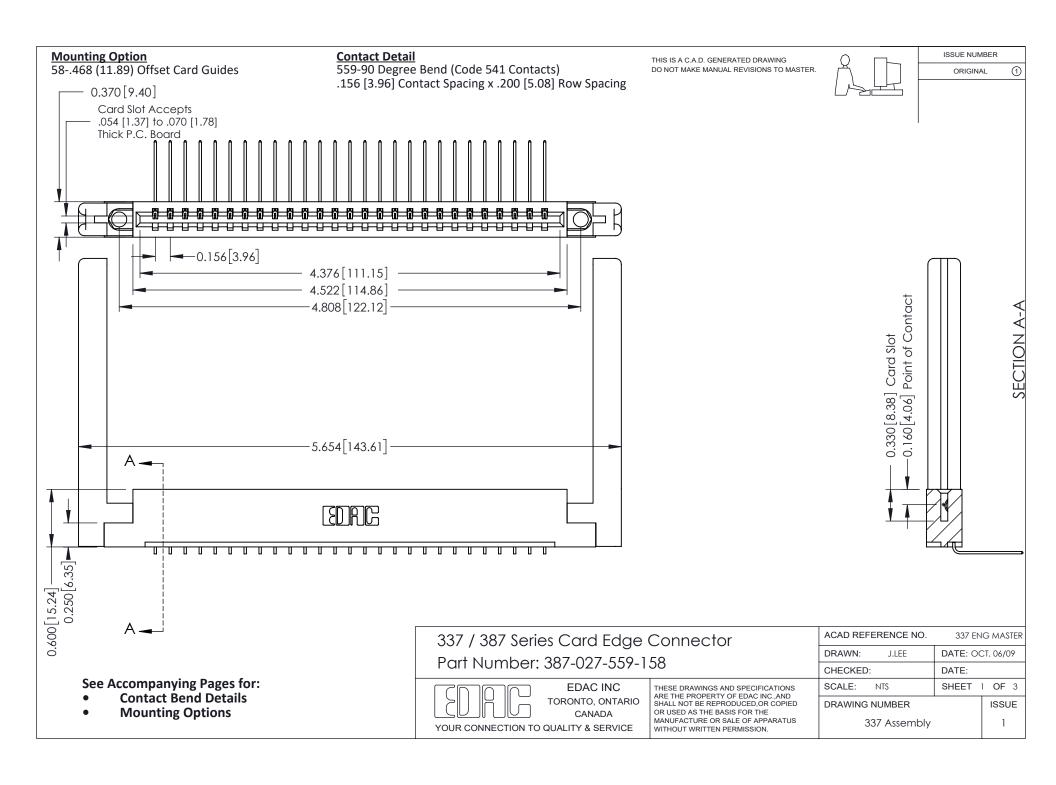

ISSUE NUMBER

ORIGINAL

1

| 337 / 387 Series Card Edge Connector<br>Contact Bend Detail           |                                                                                                                                                                                                  | ACAD REFERENCE NO. 337 E |                  | G MASTER      |
|-----------------------------------------------------------------------|--------------------------------------------------------------------------------------------------------------------------------------------------------------------------------------------------|--------------------------|------------------|---------------|
|                                                                       |                                                                                                                                                                                                  | DRAWN: J.LEE             | DATE: OCT. 06/09 |               |
|                                                                       |                                                                                                                                                                                                  | CHECKED:                 | CKED: DATE:      |               |
| EDAC INC TORONTO, ONTARIO CANADA YOUR CONNECTION TO QUALITY & SERVICE | THESE DRAWINGS AND SPECIFICATIONS ARE THE PROPERTY OF EDAC INC.,AND SHALL NOT BE REPRODUCED, OR COPIED OR USED AS THE BASIS FOR THE MANUFACTURE OR SALE OF APPARATUS WITHOUT WRITTEN PERMISSION. | SCALE: NTS               | SHEET            | 2 <b>OF</b> 3 |
|                                                                       |                                                                                                                                                                                                  | DRAWING NUMBER           |                  | ISSUE         |
|                                                                       |                                                                                                                                                                                                  | 337 Assembly             |                  | 1             |