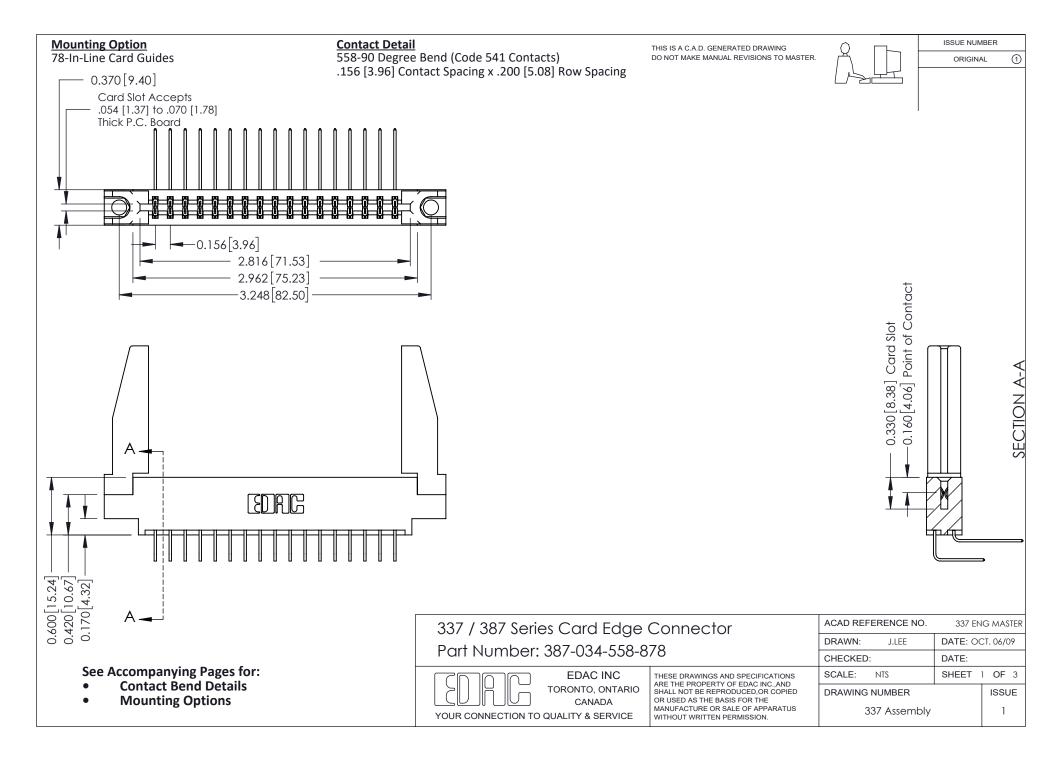

ISSUE NUMBER

ORIGINAL

1



| 337 / 387 Series Card Edge Connector<br>Contact Bend Detail           |                                                                                                                                                                                                  | ACAD REFERENCE NO. 337 E |                  | G MASTER      |
|-----------------------------------------------------------------------|--------------------------------------------------------------------------------------------------------------------------------------------------------------------------------------------------|--------------------------|------------------|---------------|
|                                                                       |