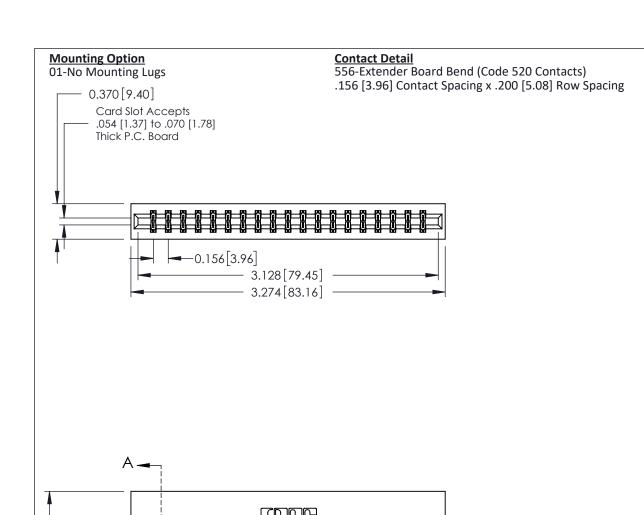

0.600 [15.24]

**See Accompanying Pages for:** 

**Mounting Options** 

**Contact Bend Details** 

THIS IS A C.A.D. GENERATED DRAWING DO NOT MAKE MANUAL REVISIONS TO MASTER.

ISSUE NUMBER

ORIGINAL

337 / 387 Series Card Edge Connector Part Number: 387-038-556-201

337 FNG MASTER

ACAD REFERENCE NO.

0.160 [4.06] Point of Contact Card Slot

0.330 [8.38]

ISSUE NUMBER

ORIGINAL

1

| 337 / 387 Series Card Edge                                            | es Card Edge Connector                                                                                                                                                                          |                | 337 ENG MASTER |               |
|-----------------------------------------------------------------------|-------------------------------------------------------------------------------------------------------------------------------------------------------------------------------------------------|----------------|----------------|---------------|
| Contact Bend Detail                                                   |                                                                                                                                                                                                 | DRAWN: J.LEE   | DATE: OC       | T. 06/09      |
| Corridor Beria Delaii                                                 |                                                                                                                                                                                                 | CHECKED:       | DATE:          |               |
| EDAC INC TORONTO, ONTARIO CANADA YOUR CONNECTION TO QUALITY & SERVICE | THESE DRAWINGS AND SPECIFICATIONS ARE THE PROPERTY OF EDAC INC.,AND SHALL NOT BE REPRODUCED,OR COPIED OR USED AS THE BASIS FOR THE MANUFACTURE OR SALE OF APPARATUS WITHOUT WRITTEN PERMISSION. | SCALE: NTS     | SHEET          | 2 <b>OF</b> 3 |
|                                                                       |                                                                                                                                                                                                 | DRAWING NUMBER |                | ISSUE         |
|                                                                       |                                                                                                                                                                                                 | 337 Assembly   |                | 1             |