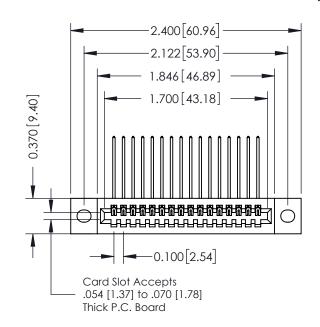

**Mounting Option** 

02-.128 (3.25) Wide Mounting Slots

**Contact Detail** 

559-90 Degree Bend (Code 541 Contacts) .100 [2.54] Contact Spacing x .200 [5.08] Row Spacing

## 0.410[10.41] **SECTION A-A**

**See Accompanying Pages for:** 

- **Contact Bend Details**
- **Mounting Options**

| 342 / 392 Card Edge Connector |
|-------------------------------|
| Part Number: 392-016-559-102  |

YOUR CONNECTION TO QUALITY & SERVICE

342 ENG MASTER J.LEE DATE: OCT. 06/09 SHEET 1 OF 3 NTS

342 Assembly

THIS IS A C.A.D. GENERATED DRAWING DO NOT MAKE MANUAL REVISIONS TO MASTER. ISSUE NUMBER

ORIGINAL

1

| 342 / 392 Series Card Edge Connector<br>Contact Bend Detail |                              | ACAD REFERENCE NO. 342 ENG MASTER |             |          |          |
|-------------------------------------------------------------|------------------------------|-----------------------------------|-------------|----------|----------|
|                                                             |                              | DRAWN:                            | J.LEE       | DATE: OC | T. 06/09 |
|                                                             |                              | CHECKED:                          |             | DATE:    |          |
| EDAC INC                                                    | OR USED AS THE BASIS FOR THE | SCALE:                            | NTS         | SHEET :  | 2 OF 3   |
| TORONTO, ONTARIO                                            |                              | DRAWING                           | NUMBER      |          | ISSUE    |
| YOUR CONNECTION TO QUALITY & SERVICE                        |                              | 3                                 | 42 Assembly |          | 1        |