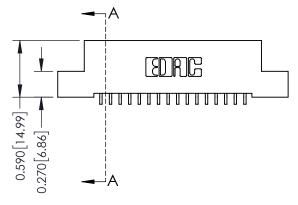

## 0.410[10.41] **SECTION A-A**

**See Accompanying Pages for:** 

- **Contact Bend Details**
- **Mounting Options**

| 342 / 392 Card Edge Connector |
|-------------------------------|
| Part Number: 392-016-559-102  |

YOUR CONNECTION TO QUALITY & SERVICE

342 ENG MASTER J.LEE DATE: OCT. 06/09 SHEET 1 OF 3 NTS

342 Assembly

THIS IS A C.A.D. GENERATED DRAWING DO NOT MAKE MANUAL REVISIONS TO MASTER. ISSUE NUMBER

ORIGINAL

1

| 342 / 392 Series Card Edge Connector<br>Contact Bend Detail |                              | ACAD REFERENCE NO. 342 ENG MASTER |             |          |          |
|-------------------------------------------------------------|------------------------------|-----------------------------------|-------------|----------|----------|
|                                                             |                              | DRAWN:                            | J.LEE       | DATE: OC | T. 06/09 |
|                                                             |                              | CHECKED:                          |             | DATE:    |          |
| EDAC INC                                                    | OR USED AS THE BASIS FOR THE | SCALE:                            | NTS         | SHEET :  | 2 OF 3   |
| TORONTO, ONTARIO                                            |                              | DRAWING                           | NUMBER      |          | ISSUE    |
| YOUR CONNECTION TO QUALITY & SERVICE                        |                              | 3                                 | 42 Assembly |          | 1        |