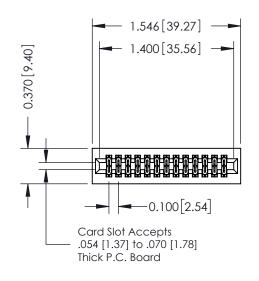

**Mounting Option** 

01-No Mounting Lugs

**Contact Detail** 

520-P.C. Tail .030x.018(0.76x0.46) - Tail LG=.185(4.70) .100 [2.54] Contact Spacing x .200 [5.08] Row Spacing

1

## **See Accompanying Pages for:**

- **Contact Bend Details**
- **Mounting Options**

| 342 / 392 Card Edge Connector |
|-------------------------------|
| Part Number: 392-026-520-201  |

YOUR CONNECTION TO QUALITY & SERVICE