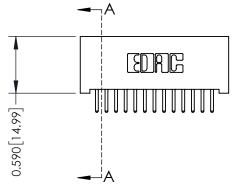

THIS IS A C.A.D. GENERATED DRAWING DO NOT MAKE MANUAL REVISIONS TO MASTER

ISSUE NUMBER

ORIGINAL

1

| 342 / 392 Card Edge Connector<br>Mounting Options |                                                                                                                                   | ACAD REFERENCE NO. 342 ENG MASTER |                         |        |  |  |
|---------------------------------------------------|-----------------------------------------------------------------------------------------------------------------------------------|-----------------------------------|-------------------------|--------|--|--|
|                                                   |                                                                                                                                   | DRAWN: J.LEE                      | DATE: <b>OCT. 06/09</b> |        |  |  |
|                                                   |                                                                                                                                   | CHECKED:                          | DATE:                   |        |  |  |
| EDAC INC                                          | ARE THE PROPERTY OF EDAC INC.,AND SHALL NOT BE REPRODUCED,OR COPIED OR USED AS THE BASIS FOR THE MANUFACTURE OR SALE OF APPARATUS | SCALE: NTS                        | SHEET :                 | 3 OF 3 |  |  |
| TORONTO, ONTARIO                                  |                                                                                                                                   | DRAWING NUMBER                    | •                       | ISSUE  |  |  |
| YOUR CONNECTION TO QUALITY & SERVICE              |                                                                                                                                   | 342 Assembly                      |                         | 1      |  |  |