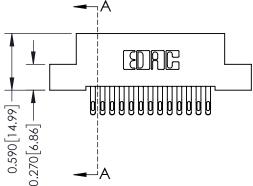

## 0.240 [6.10] Point of Contact 0.410[10.41] SECTION A-A

## **See Accompanying Pages for:**

- **Contact Bend Details**
- **Mounting Options**

| 342 / 392 Card Edge Connector |
|-------------------------------|
| Part Number: 392-026-555-208  |

YOUR CONNECTION TO QUALITY & SERVICE