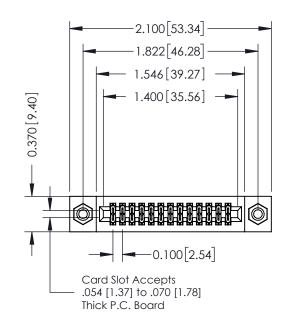

## **Mounting Option**

08-#4-40 Unified Threaded Inserts

**Contact Detail** 

555-Extender Board Bend (Code 500 Contacts) .100 [2.54] Contact Spacing x .200 [5.08] Row Spacing

## **See Accompanying Pages for:**

- **Contact Bend Details**
- **Mounting Options**

| 342 / 392 Card Edge Connector |
|-------------------------------|
| Part Number: 392-026-555-208  |

YOUR CONNECTION TO QUALITY & SERVICE