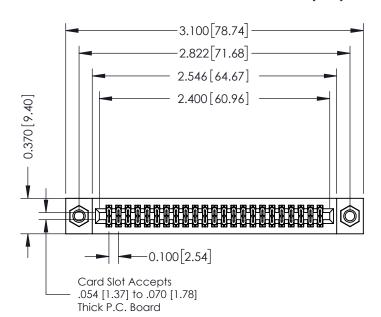

## **Contact Detail**

521-P.C. Tail .025 Sq.(0.64 Sq.) - Tail LG=.160(4.06) .100 [2.54] Contact Spacing x .200 [5.08] Row Spacing

## **See Accompanying Pages for:**

- **Contact Bend Details**
- **Mounting Options**

| 342 / 392 Card Edge Connector |
|-------------------------------|
| Part Number: 392-046-521-207  |

| ACAD REFERENCE NO. 342 ENG MASTER |                  |  |  |  |
|-----------------------------------|------------------|--|--|--|
| DRAWN: J.LEE                      | DATE: OCT. 06/09 |  |  |  |
| CHECKED:                          | DATE:            |  |  |  |
| SCALE: NTS                        | SHEET 1 OF 3     |  |  |  |
| DRAWING NUMBER                    | ISSUE            |  |  |  |