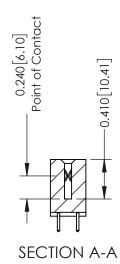

## **Contact Detail**

521-P.C. Tail .025 Sq.(0.64 Sq.) - Tail LG=.160(4.06) .100 [2.54] Contact Spacing x .200 [5.08] Row Spacing

342 Assembly

THIS IS A C.A.D. GENERATED DRAWING DO NOT MAKE MANUAL REVISIONS TO MASTER. ISSUE NUMBER

ORIGINAL

1

| 342 / 392 Series Card Edge Connector<br>Contact Bend Detail |                                                                                                                                   | ACAD REFERENCE NO. 342 ENG MASTER |             |          |          |
|-------------------------------------------------------------|-----------------------------------------------------------------------------------------------------------------------------------|-----------------------------------|-------------|----------|----------|
|                                                             |                                                                                                                                   | DRAWN:                            | J.LEE       | DATE: OC | T. 06/09 |
|                                                             |                                                                                                                                   | CHECKED                           | ):          | DATE:    |          |
| EDAC INC                                                    | ARE THE PROPERTY OF EDAC INC.,AND SHALL NOT BE REPRODUCED,OR COPIED OR USED AS THE BASIS FOR THE MANUFACTURE OR SALE OF APPARATUS | SCALE:                            | NTS         | SHEET :  | 2 OF 3   |
| TORONTO, ONTARIO                                            |                                                                                                                                   | DRAWING                           | NUMBER      |          | ISSUE    |
| YOUR CONNECTION TO QUALITY & SERVICE                        |                                                                                                                                   | 3                                 | 42 Assembly |          | 1        |