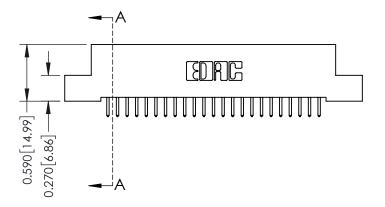

## **See Accompanying Pages for:**

- **Contact Bend Details**
- **Mounting Options**

| 342 / 392 Card Edge Connector |
|-------------------------------|
| Part Number: 392-046-521-207  |

| ACAD REFERENCE NO. 342 ENG MASTER |                  |  |  |  |
|-----------------------------------|------------------|--|--|--|
| DRAWN: J.LEE                      | DATE: OCT. 06/09 |  |  |  |
| CHECKED:                          | DATE:            |  |  |  |
| SCALE: NTS                        | SHEET 1 OF 3     |  |  |  |
| DRAWING NUMBER                    | ISSUE            |  |  |  |

342 Assembly

THIS IS A C.A.D. GENERATED DRAWING DO NOT MAKE MANUAL REVISIONS TO MASTER. ISSUE NUMBER

ORIGINAL

1

| 342 / 392 Series Card Edge Connector<br>Contact Bend Detail |                                                                                                                                   | ACAD REFERENCE NO. 342 ENG MASTER |             |          |          |
|-------------------------------------------------------------|-----------------------------------------------------------------------------------------------------------------------------------|-----------------------------------|-------------|----------|----------|
|                                                             |                                                                                                                                   | DRAWN:                            | J.LEE       | DATE: OC | T. 06/09 |
|                                                             |                                                                                                                                   | CHECKED                           | ):          | DATE:    |          |
| EDAC INC                                                    | ARE THE PROPERTY OF EDAC INC.,AND SHALL NOT BE REPRODUCED,OR COPIED OR USED AS THE BASIS FOR THE MANUFACTURE OR SALE OF APPARATUS | SCALE:                            | NTS         | SHEET :  | 2 OF 3   |
| TORONTO, ONTARIO                                            |                                                                                                                                   | DRAWING                           | NUMBER      |          | ISSUE    |
| YOUR CONNECTION TO QUALITY & SERVICE                        |                                                                                                                                   | 3                                 | 42 Assembly |          | 1        |