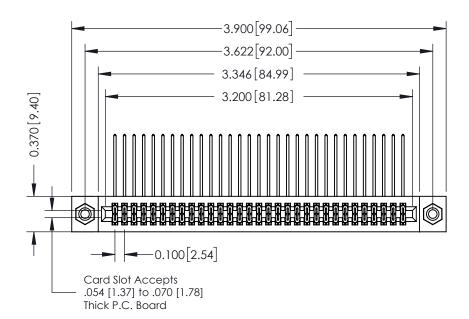

| ACAD REFERENCE NO. 342 ENG MASTER |                  |  |  |  |  |
|-----------------------------------|------------------|--|--|--|--|
| DRAWN: J.LEE                      | DATE: OCT. 06/09 |  |  |  |  |
| CHECKED:                          | DATE:            |  |  |  |  |
| SCALE: NTS                        | SHEET 1 OF 3     |  |  |  |  |
| DRAWING NUMBER                    | ISSUE            |  |  |  |  |

342 Assembly

THIS IS A C.A.D. GENERATED DRAWING DO NOT MAKE MANUAL REVISIONS TO MASTER. ISSUE NUMBER

ORIGINAL

1

| 342 / 392 Series Card Edge Connector<br>Contact Bend Detail |                                                                                                                                   | ACAD REFERENCE NO. 342 ENG MASTER |             |          |          |
|-------------------------------------------------------------|-----------------------------------------------------------------------------------------------------------------------------------|-----------------------------------|-------------|----------|----------|
|                                                             |                                                                                                                                   | DRAWN:                            | J.LEE       | DATE: OC | T. 06/09 |
|                                                             |                                                                                                                                   | CHECKED                           | ):          | DATE:    |          |
| EDAC INC                                                    | ARE THE PROPERTY OF EDAC INC.,AND SHALL NOT BE REPRODUCED,OR COPIED OR USED AS THE BASIS FOR THE MANUFACTURE OR SALE OF APPARATUS | SCALE:                            | NTS         | SHEET :  | 2 OF 3   |
| TORONTO, ONTARIO                                            |                                                                                                                                   | DRAWING                           | NUMBER      |          | ISSUE    |
| YOUR CONNECTION TO QUALITY & SERVICE                        |                                                                                                                                   | 3                                 | 42 Assembly |          | 1        |