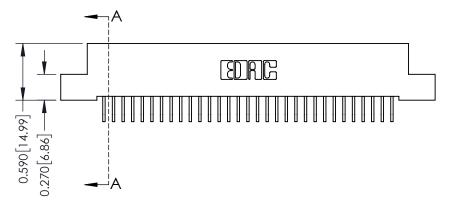

| ACAD REFERENCE NO. 342 ENG MASTER |                  |  |  |  |  |
|-----------------------------------|------------------|--|--|--|--|
| DRAWN: J.LEE                      | DATE: OCT. 06/09 |  |  |  |  |
| CHECKED:                          | DATE:            |  |  |  |  |
| SCALE: NTS                        | SHEET 1 OF 3     |  |  |  |  |
| DRAWING NUMBER                    | ISSUE            |  |  |  |  |

342 Assembly

THIS IS A C.A.D. GENERATED DRAWING DO NOT MAKE MANUAL REVISIONS TO MASTER. ISSUE NUMBER

ORIGINAL

1

| 342 / 392 Series Card Edge Connector<br>Contact Bend Detail |                                                                                                                                   | ACAD REFERENCE NO. 342 ENG MASTER |             |          |          |
|-------------------------------------------------------------|-----------------------------------------------------------------------------------------------------------------------------------|-----------------------------------|-------------|----------|----------|
|                                                             |                                                                                                                                   | DRAWN:                            | J.LEE       | DATE: OC | T. 06/09 |
|                                                             |                                                                                                                                   | CHECKED                           | ):          | DATE:    |          |
| EDAC INC                                                    | ARE THE PROPERTY OF EDAC INC.,AND SHALL NOT BE REPRODUCED,OR COPIED OR USED AS THE BASIS FOR THE MANUFACTURE OR SALE OF APPARATUS | SCALE:                            | NTS         | SHEET :  | 2 OF 3   |
| TORONTO, ONTARIO                                            |                                                                                                                                   | DRAWING                           | NUMBER      |          | ISSUE    |
| YOUR CONNECTION TO QUALITY & SERVICE                        |                                                                                                                                   | 3                                 | 42 Assembly |          | 1        |