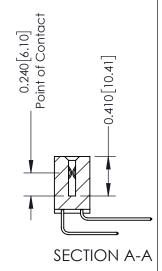

## **Mounting Option** 08-#4-40 Unified Threaded Inserts

**Contact Detail** 

559-90 Degree Bend (Code 541 Contacts) .100 [2.54] Contact Spacing x .200 [5.08] Row Spacing

## **See Accompanying Pages for:**

- **Contact Bend Details**
- **Mounting Options**

| 342 / 392 Card Edge Connector |
|-------------------------------|
| Part Number: 392-062-559-208  |

YOUR CONNECTION TO QUALITY & SERVICE