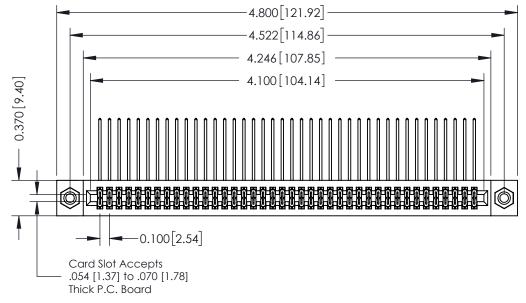

## **See Accompanying Pages for:**

- **Contact Bend Details**
- **Mounting Options**

342 / 392 Card Edge Connector Part Number: 392-080-559-208

YOUR CONNECTION TO QUALITY & SERVICE

342 ENG MASTER J.LEE DATE: OCT. 06/09 SHEET 1 OF 3

342 Assembly

THIS IS A C.A.D. GENERATED DRAWING DO NOT MAKE MANUAL REVISIONS TO MASTER. ISSUE NUMBER

ORIGINAL

1

| 342 / 392 Series Card Edge Connector<br>Contact Bend Detail |                                                                                                                                                                                                  | ACAD REFERENCE NO. 342 ENG MASTER |             |                  |        |
|-------------------------------------------------------------|--------------------------------------------------------------------------------------------------------------------------------------------------------------------------------------------------|-----------------------------------|-------------|------------------|--------|
|                                                             |                                                                                                                                                                                                  | DRAWN:                            | J.LEE       | DATE: OCT. 06/09 |        |
|                                                             |                                                                                                                                                                                                  | CHECKED:                          |             | DATE:            |        |
| TORONTO, ONTARIO                                            | THESE DRAWINGS AND SPECIFICATIONS ARE THE PROPERTY OF EDAC INC. AND SHALL NOT BE REPRODUCED, OR COPIED OR USED AS THE BASIS FOR THE MANUFACTURE OR SALE OF APPARATUS WITHOUT WRITTEN PERMISSION. | SCALE:                            | NTS         | SHEET :          | 2 OF 3 |
|                                                             |                                                                                                                                                                                                  | DRAWING                           | NUMBER      |                  | ISSUE  |
| YOUR CONNECTION TO QUALITY & SERVICE                        |                                                                                                                                                                                                  | 3                                 | 42 Assembly |                  | 1      |