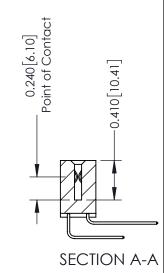

## **Mounting Option** 08-#4-40 Unified Threaded Inserts 0.370 [9.40]

**Contact Detail** 

559-90 Degree Bend (Code 541 Contacts) .100 [2.54] Contact Spacing x .200 [5.08] Row Spacing