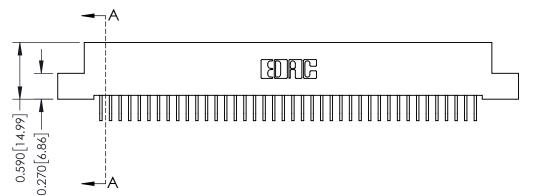

THIS IS A C.A.D. GENERATED DRAWING DO NOT MAKE MANUAL REVISIONS TO MASTER

ISSUE NUMBER

ORIGINAL

1

| 342 / 392 Card Edge Connector<br>Mounting Options |                                                                                                                                                                                               | ACAD REFERENCE NO. 342 ENG MASTER |                         |        |  |  |
|---------------------------------------------------|-----------------------------------------------------------------------------------------------------------------------------------------------------------------------------------------------|-----------------------------------|-------------------------|--------|--|--|
|                                                   |                                                                                                                                                                                               | DRAWN: J.LEE                      | DATE: <b>OCT. 06/09</b> |        |  |  |
|                                                   |                                                                                                                                                                                               | CHECKED:                          | DATE:                   |        |  |  |
| TORONTO, ONTARIO                                  | THESE DRAWINGS AND SPECIFICATIONS ARE THE PROPERTY OF EDAC INCAND SHALL NOT BE REPRODUCED,OR COPIED OR USED AS THE BASIS FOR THE MANUFACTURE OR SALE OF APPARATUS WITHOUT WRITTEN PERMISSION. | SCALE: NTS                        | SHEET :                 | 3 OF 3 |  |  |
|                                                   |                                                                                                                                                                                               | DRAWING NUMBER                    | •                       | ISSUE  |  |  |
| YOUR CONNECTION TO QUALITY & SERVICE              |                                                                                                                                                                                               | 342 Assembly                      |                         | 1      |  |  |