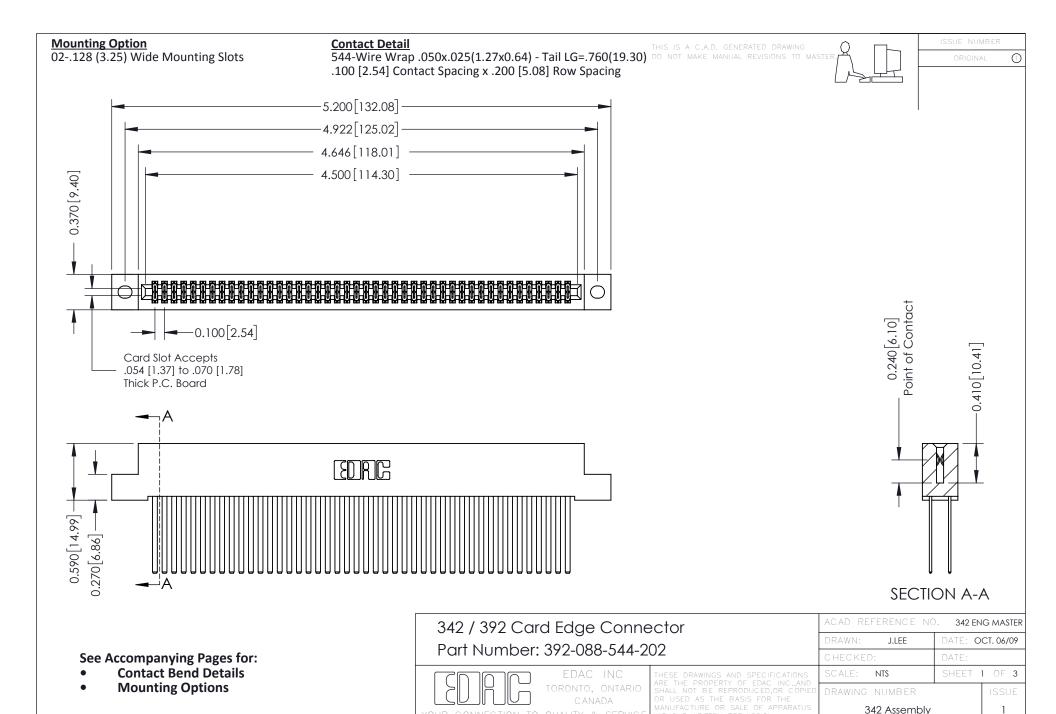

YOUR CONNECTION TO QUALITY & SERVICE

THIS IS A C.A.D. GENERATED DRAWING DO NOT MAKE MANUAL REVISIONS TO MASTER. ISSUE NUMBER

ORIGINAL

1



| 342 / 392 Series Card Edge Connector<br>Contact Bend Detail |                                                                                                                                                                                                  | ACAD REFERENCE NO. 342 ENG MASTER |             |                  |        |
|-------------------------------------------------------------|--------------------------------------------------------------------------------------------------------------------------------------------------------------------------------------------------|-----------------------------------|-------------|-----------