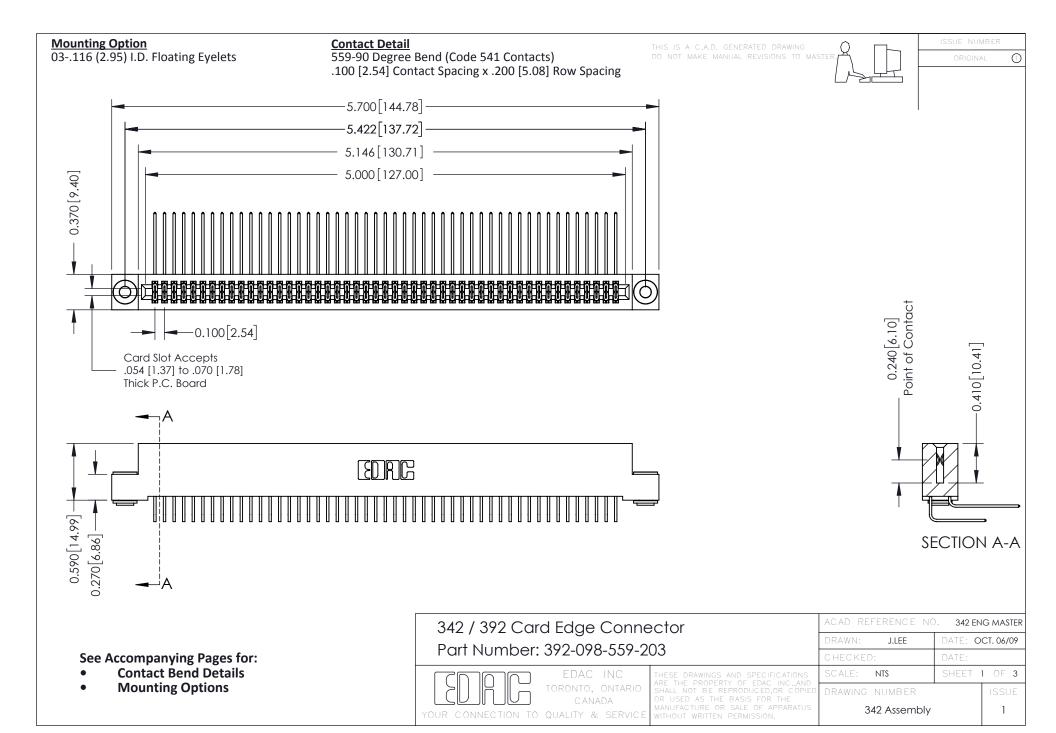

THIS IS A C.A.D. GENERATED DRAWING DO NOT MAKE MANUAL REVISIONS TO MASTER. ISSUE NUMBER

ORIGINAL

1



| 342 / 392 Series Card Edge Connector<br>Contact Bend Detail |                                                                                                                                                                                                  | ACAD REFERENCE NO. 342 ENG MASTER |             |                  |        |
|-------------------------------------------------------------|--------------------------------------------------------------------------------------------------------------------------------------------------------------------------------------------------|-----------------------------------|-------------|------------------|--------|
|