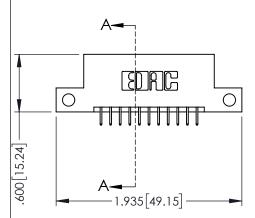

| 345/395 SERIES CARD EDGE CONNECTOR |
|------------------------------------|
| 343/3/3 JERIES CARD EDGE CONNECTOR |
| PART NUMBER: 395-022-525-212       |
| 17(K1 NOWDER, 373-022-323-212      |

| ACAD REFERENCE NO. 345-ENG-MASTER |                 |           |  |  |
|-----------------------------------|-----------------|-----------|--|--|
| DRAWN: R.STA.MONICA               | DATE: <b>MA</b> | Y.16/2017 |  |  |
| CHECKED:                          | DATE:           |           |  |  |
| SCALE: 1:1                        | SHEET 1         | OF 2      |  |  |
| DRAWING NUMBER                    |                 | ISSUE     |  |  |
| 24E ENC MARTED                    | 1               |           |  |  |

**SECTION A-A** 

345-ENG-MASTER

.107 [2.72] .082 [2.08] .157 [4] .232 [5.89] .125(3.18) to .210(5.33) .125(3.18) to .210(5.33) Outside Tails Outside Tails .045(1.14) to .060(1.52) .045(1.14) to .060(1.52) Between Tails Between Tails **Contact Code 555 Contact Code 556** 