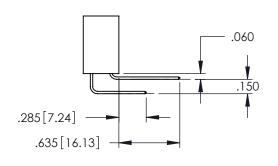

<u>Contact Dimensions:</u>
525-P.C. Tail .018 Sq.(0.46 Sq.) - Tail LG=.150(3.81)
.100 (2.54) Contact Spacing x .200 (5.08) Row Spacing

..330[8.38] CARD SLOT .160[4.06] POINT OF CONTACT

1

- INSULATOR MATERIAL: THERMOPLASTIC PBT BLACK, UL 94V-0
- CONTACT MATERIAL; COPPER TIN ALLOY CONTACT PLATING: GOLD ON THE MATING AREA, TIN PLATING ON THE CONTACT TAILS, NICKEL UNDERPLATE