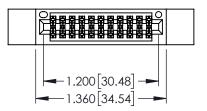

| 345/395 SERIES CARD EDGE CONNECTOR |
|------------------------------------|
| 343/3/3 JERIES CARD EDGE CONNECTOR |
| PART NUMBER: 395-022-525-212       |
| 17(K1 NOWDER, 373-022-323-212      |

| ACAD REFERENCE NO. 345-ENG-MASTER |                 |           |  |  |
|-----------------------------------|-----------------|-----------|--|--|
| DRAWN: R.STA.MONICA               | DATE: <b>MA</b> | Y.16/2017 |  |  |
| CHECKED:                          | DATE:           |           |  |  |
| SCALE: 1:1                        | SHEET 1         | OF 2      |  |  |
| DRAWING NUMBER                    |                 | ISSUE     |  |  |
| 24E ENC MARTED                    | 1               |           |  |  |