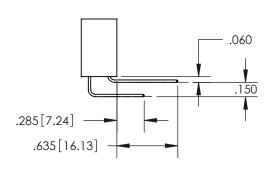

## SECTION A-A

<u>Contact Dimensions:</u> 542-Wire Wrap .025 Sq.(0.64 Sq.) - Tail LG=.645(16.38) .100 (2.54) Contact Spacing x .200 (5.08) Row Spacing

INSULATOR MATERIAL: THERMOPLASTIC PBT, UL 94V-0 CONTACT MATERIAL; COPPER TIN ALLOY CONTACT PLATING: GOLD ON THE MATING AREA, TIN PLATING ON THE CONTACT TAILS, NICKEL UNDERPLATE