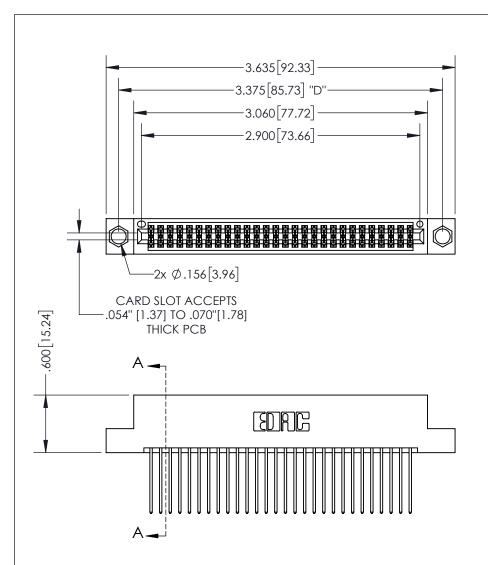

THIS IS A C.A.D. GENERATED DRAWING DO NOT MAKE MANUAL REVISIONS TO MASTER.

ISSUE NUMBER ORIGINAL

1

.160 4.06 POINT OF CONTACT .330[8.38] -.370[9.4] **CARD SLOT** .150 [3.81]

## SECTION A-A

<u>Contact Dimensions:</u> 542-Wire Wrap .025 Sq.(0.64 Sq.) - Tail LG=.645(16.38) .100 (2.54) Contact Spacing x .200 (5.08) Row Spacing

INSULATOR MATERIAL: THERMOPLASTIC PBT, UL 94V-0 CONTACT MATERIAL; COPPER TIN ALLOY CONTACT PLATING: GOLD ON THE MATING AREA, TIN PLATING ON THE CONTACT TAILS, NICKEL UNDERPLATE

345/395 SERIES CARD EDGE CONNECTOR PART NUMBER: 395-056-542-204

YOUR CONNECTION TO QUALITY & SERVICE

**EDAC INC** TORONTO, ONTARIO CANADA

THESE DRAWINGS AND SPECIFICATIONS ARE THE PROPERTY OF EDAC INC.,AND SHALL NOT BE REPRODUCED, OR COPIED OR USED AS THE BASIS FOR THE MANUFACTURE OR SALE OF APPARATUS WITHOUT WRITTEN PERMISSION.

| ACAD REFERENCE NO.  | 345-ENG-MASTER  |
|---------------------|-----------------|
| DRAWN: R.STA.MONICA | DATEMAY.16/2017 |
| CHECKED:            | DATE:           |
| SCALE: 1:1          | SHEET 1 OF 2    |
| DRAWING NUMBER      | ISSUE           |
| 345-ENG-MASTER      | 1               |