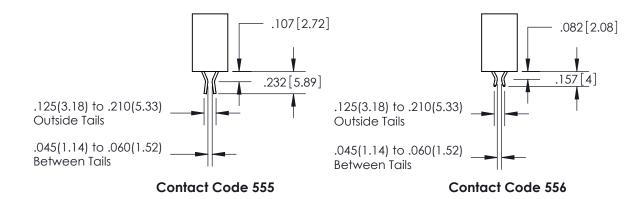

## SECTION A-A

<u>Contact Dimensions:</u> 542-Wire Wrap .025 Sq.(0.64 Sq.) - Tail LG=.645(16.38) .100 (2.54) Contact Spacing x .200 (5.08) Row Spacing

INSULATOR MATERIAL: THERMOPLASTIC PBT, UL 94V-0 CONTACT MATERIAL; COPPER TIN ALLOY CONTACT PLATING: GOLD ON THE MATING AREA, TIN PLATING ON THE CONTACT TAILS, NICKEL UNDERPLATE

ISSUE NUMBER

ORIGINAL

1

**Contact Code 558** 

**Contact Code 559** 

**Contact Code 560** 

ACAD REFERENCE NO.

| 345/395 SERIES CARD EDGE CONNECTOR          |
|---------------------------------------------|
| CONTACT CODE 555,556,558,559,560 DIMENSIONS |