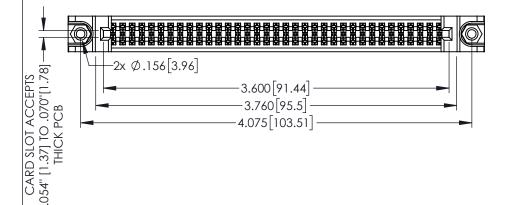

<u>Contact Dimensions:</u>
525-P.C. Tail .018 Sq.(0.46 Sq.) - Tail LG=.150(3.81)
.100 (2.54) Contact Spacing x .200 (5.08) Row Spacing

1

.160[4.06] POINT OF CONTACT CARD SLOT .330[8.38] **SECTION A-A** 

INSULATOR MATERIAL: THERMOPLASTIC PBT BLACK, UL 94V-0

CONTACT MATERIAL; COPPER TIN ALLOY CONTACT PLATING: GOLD ON THE MATING AREA, TIN PLATING ON THE CONTACT TAILS, NICKEL UNDERPLATE

| 345/395 SERIES CARD EDGE CONNECTO | R |
|-----------------------------------|---|
| PART NUMBER: 395-070-525-288      |   |