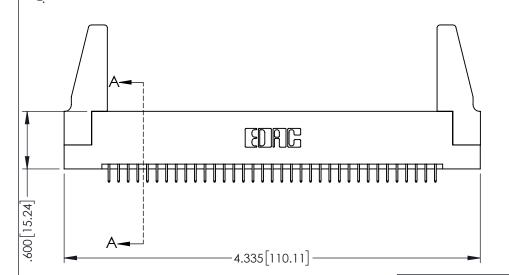

INSULATOR MATERIAL: THERMOPLASTIC PBT BLACK, UL 94V-0

CONTACT MATERIAL; COPPER TIN ALLOY CONTACT PLATING: GOLD ON THE MATING AREA, TIN PLATING ON THE CONTACT TAILS, NICKEL UNDERPLATE

| 345/395 SERIES CARD EDGE CONNECTO | R |
|-----------------------------------|---|
| PART NUMBER: 395-070-525-288      |   |