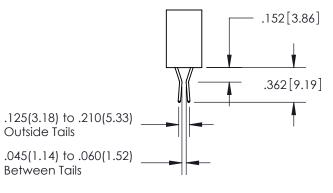

ISSUE NUMBER

ORIGINAL

1

**Contact Code 558** 

**Contact Code 559** 

**Contact Code 560** 

| 345/395 SERIES CARD EDGE CONNECTOR          |
|---------------------------------------------|
| CONTACT CODE 555,556,558,559,560 DIMENSIONS |

Outside Tails

Between Tails

|   | ACAD REFERENCE NO. 345-ENG-MASTE |                  |  |
|---|----------------------------------|------------------|--|
| ò | DRAWN: R.STA.MONICA              | DATE:MAY.16/2017 |  |
|   | CHECKED:                         | DATE:            |  |
|   | SCALE: 1:1                       | SHEET 2 OF 2     |  |
|   | DRAWING NUMBER                   | ISSUE            |  |
|   | 345-ENG-MASTER                   | 1                |  |
|   |                                  |                  |  |