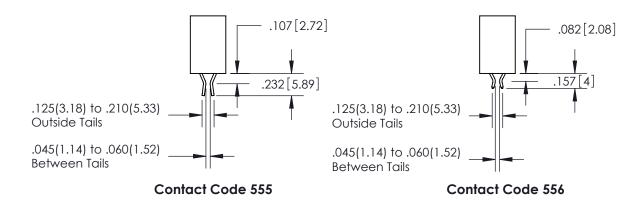

ISSUE NUMBER

ORIGINAL

1

**Contact Code 558** 

**Contact Code 559** 

**Contact Code 560** 

| 345/395 SERIES CARD EDGE CONNECTOR          |
|---------------------------------------------|
| CONTACT CODE 555,556,558,559,560 DIMENSIONS |

Outside Tails

Between Tails

|   | ACAD REFERENCE NO. 345-ENG-MASTE |                  |  |
|---|----------------------------------|------------------|--|
| ò | DRAWN: R.STA.MONICA              | DATE:MAY.16/2017 |  |
|   | CHECKED:                         | DATE:            |  |
|   | SCALE: 1:1                       | SHEET 2 OF 2     |  |
|   | DRAWING NUMBER                   | ISSUE            |  |
|   | 345-ENG-MASTER                   | 1                |  |
|   |                                  |                  |  |