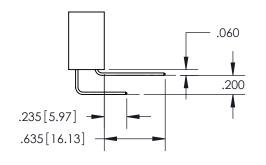

ISSUE NUMBER

ORIGINAL

1

**Contact Code 558** 

**Contact Code 559** 

**Contact Code 560** 

| 345/395 SERIES CARD EDGE CONNECTOR          |
|---------------------------------------------|
| CONTACT CODE 555,556,558,559,560 DIMENSIONS |

Outside Tails

Between Tails

|   | ACAD REFERENCE NO. 345-ENG-MASTE |                  |  |
|---|----------------------------------|------------------|--|
| ò | DRAWN: R.STA.MONICA              | DATE:MAY.16/2017 |  |
|   | CHECKED:                         | DATE:            |  |
|   | SCALE: 1:1                       | SHEET 2 OF 2     |  |
|   | DRAWING NUMBER                   | ISSUE            |  |
|   | 345-ENG-MASTER                   | 1                |  |
|   |                                  |                  |  |