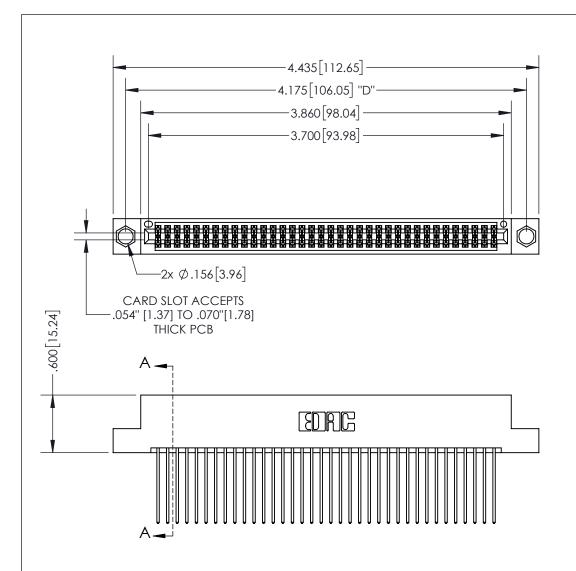

THIS IS A C.A.D. GENERATED DRAWING DO NOT MAKE MANUAL REVISIONS TO MASTER.

ISSUE NUMBER ORIGINAL

(1)

.160 4.06 POINT OF CONTACT .330[8.38] -.370[9.4] **CARD SLOT** .150 [3.81]

SECTION A-A

<u>Contact Dimensions:</u> 541-Wire Wrap .025 Sq.(0.64 Sq.) - Tail LG=.750(19.05) .100 (2.54) Contact Spacing x .200 (5.08) Row Spacing

INSULATOR MATERIAL: THERMOPLASTIC PBT, UL 94V-0 CONTACT MATERIAL; COPPER TIN ALLOY CONTACT PLATING: GOLD ON THE MATING AREA, TIN PLATING ON THE CONTACT TAILS, NICKEL UNDERPLATE

345/395 SERIES CARD EDGE CONNECTOR PART NUMBER: 395-072-541-204