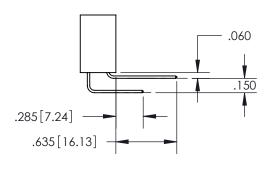

THIS IS A C.A.D. GENERATED DRAWING DO NOT MAKE MANUAL REVISIONS TO MASTER.

ISSUE NUMBER ORIGINAL

(1)

.160 4.06 POINT OF CONTACT .330[8.38] -.370[9.4] **CARD SLOT** .150 [3.81]

SECTION A-A

<u>Contact Dimensions:</u> 541-Wire Wrap .025 Sq.(0.64 Sq.) - Tail LG=.750(19.05) .100 (2.54) Contact Spacing x .200 (5.08) Row Spacing

INSULATOR MATERIAL: THERMOPLASTIC PBT, UL 94V-0 CONTACT MATERIAL; COPPER TIN ALLOY CONTACT PLATING: GOLD ON THE MATING AREA, TIN PLATING ON THE CONTACT TAILS, NICKEL UNDERPLATE

345/395 SERIES CARD EDGE CONNECTOR PART NUMBER: 395-072-541-204