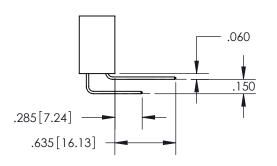

ISSUE NUMBER ORIGINAL 1

**Contact Code 558** 

**Contact Code 559** 

**Contact Code 560** 

- INSULATOR MATERIAL: THERMOPLASTIC POLYESTER, UL 94V-0
- DAP MATERIAL AVAILABLE UPON REQUEST
- CONTACT MATERIAL; COPPER ALLOY

CONTACT PLATING: GOLD ON THE MATING AREA, TIN PLATING ON THE CONTACT TAILS, NICKEL UNDERPLATE

\*FOR ALL OTHER SPECIFICATIONS REFER TO SHEET 3\*

## 345/395 SERIES CARD EDGE CONNECTOR CONTACT CODE 555,556,558,559,560 DIMENSIONS

YOUR CONNECTION TO QUALITY & SERVICE

**EDAC INC** TORONTO, ONTARIO CANADA

THESE DRAWINGS AND SPECIFICATIONS ARE THE PROPERTY OF EDAC INC.,AND SHALL NOT BE REPRODUCED, OR COPIED OR USED AS THE BASIS FOR THE MANUFACTURE OR SALE OF APPARATUS WITHOUT WRITTEN PERMISSION.