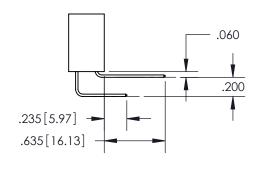

ISSUE NUMBER ORIGINAL 1

**Contact Code 558** 

**Contact Code 559** 

**Contact Code 560** 

- INSULATOR MATERIAL: THERMOPLASTIC POLYESTER, UL 94V-0
- DAP MATERIAL AVAILABLE UPON REQUEST
- CONTACT MATERIAL; COPPER ALLOY

CONTACT PLATING: GOLD ON THE MATING AREA, TIN PLATING ON THE CONTACT TAILS, NICKEL UNDERPLATE

\*FOR ALL OTHER SPECIFICATIONS REFER TO SHEET 3\*

## 345/395 SERIES CARD EDGE CONNECTOR CONTACT CODE 555,556,558,559,560 DIMENSIONS

YOUR CONNECTION TO QUALITY & SERVICE

**EDAC INC** TORONTO, ONTARIO CANADA

THESE DRAWINGS AND SPECIFICATIONS ARE THE PROPERTY OF EDAC INC.,AND SHALL NOT BE REPRODUCED, OR COPIED OR USED AS THE BASIS FOR THE MANUFACTURE OR SALE OF APPARATUS WITHOUT WRITTEN PERMISSION.