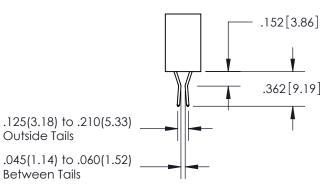

ISSUE NUMBER ORIGINAL 1

**Contact Code 558** 

**Contact Code 559** 

**Contact Code 560** 

- INSULATOR MATERIAL: THERMOPLASTIC POLYESTER, UL 94V-0
- DAP MATERIAL AVAILABLE UPON REQUEST
- CONTACT MATERIAL; COPPER ALLOY

CONTACT PLATING: GOLD ON THE MATING AREA, TIN PLATING ON THE CONTACT TAILS, NICKEL UNDERPLATE

\*FOR ALL OTHER SPECIFICATIONS REFER TO SHEET 3\*

## 345/395 SERIES CARD EDGE CONNECTOR CONTACT CODE 555,556,558,559,560 DIMENSIONS

YOUR CONNECTION TO QUALITY & SERVICE

**EDAC INC** TORONTO, ONTARIO CANADA

THESE DRAWINGS AND SPECIFICATIONS ARE THE PROPERTY OF EDAC INC.,AND SHALL NOT BE REPRODUCED, OR COPIED OR USED AS THE BASIS FOR THE MANUFACTURE OR SALE OF APPARATUS WITHOUT WRITTEN PERMISSION.