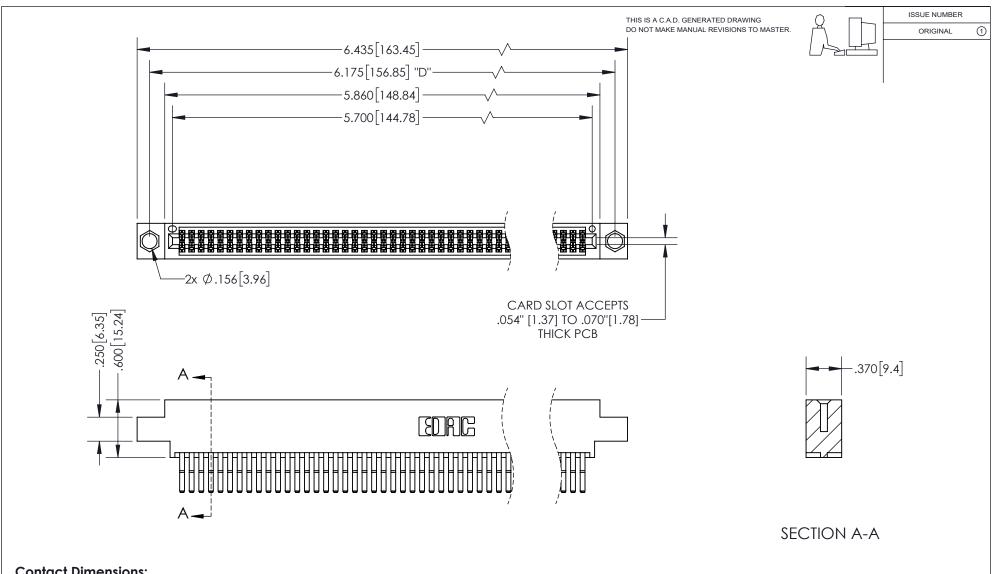

<u>Contact Dimensions:</u> 560-Extender Board Bend (Code 523 Contacts) See Sheet 2 for Contact Code 555, 556, 558, 559, 560 Dimensions

INSULATOR MATERIAL: THERMOPLASTIC PBT, UL 94V-0 CONTACT MATERIAL; COPPER TIN ALLOY CONTACT PLATING: GOLD ON THE MATING AREA, TIN PLATING ON THE CONTACT TAILS, NICKEL UNDERPLATE

345/395 SERIES CARD EDGE CONNECTOR PART NUMBER: 395-112-560-804

YOUR CONNECTION TO QUALITY & SERVICE

**EDAC INC** TORONTO, ONTARIO CANADA

THESE DRAWINGS AND SPECIFICATIONS ARE THE PROPERTY OF EDAC INC.,AND SHALL NOT BE REPRODUCED, OR COPIED OR USED AS THE BASIS FOR THE MANUFACTURE OR SALE OF APPARATUS WITHOUT WRITTEN PERMISSION.