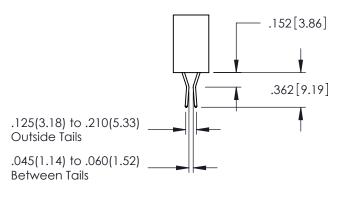

345-ENG-MASTER

.107 [2.72] .082 [2.08] .157 [4] .232 [5.89] .125(3.18) to .210(5.33) .125(3.18) to .210(5.33) Outside Tails Outside Tails .045(1.14) to .060(1.52) .045(1.14) to .060(1.52) Between Tails Between Tails **Contact Code 555 Contact Code 556** 

**Contact Code 558** 

**Contact Code 559** 

**Contact Code 560** 

INSULATOR MATERIAL: THERMOPLASTIC POLYESTER, UL 94V-0 DAP MATERIAL AVAILABLE UPON REQUEST

CONTACT MATERIAL; COPPER ALLOY CONTACT PLATING: GOLD ON THE MATING AREA, TIN PLATING ON THE CONTACT TAILS, NICKEL UNDERPLATE

## 345/395 SERIES CARD EDGE CONNECTOR CONTACT CODE 555,556,558,559,560 DIMENSIONS

YOUR CONNECTION TO QUALITY & SERVICE

|   | ACAD REFERENCE NO. 345-ENG-MASTER |                          |  |  |
|---|-----------------------------------|--------------------------|--|--|
|   | DRAWN: R.STA.MONICA               | DATE: <b>MAY.16/2017</b> |  |  |
|   | CHECKED:                          | DATE:                    |  |  |
|   | SCALE: 1:1                        | SHEET 2 OF 2             |  |  |
| D | DRAWING NUMBER                    | ISSUE                    |  |  |