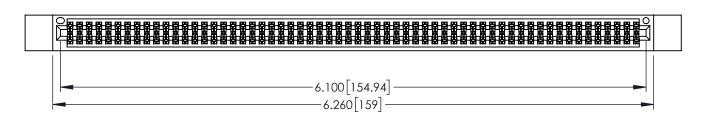

<u>Contact Dimensions:</u>
525-P.C. Tail .018 Sq.(0.46 Sq.) - Tail LG=.150(3.81)
.100 (2.54) Contact Spacing x .200 (5.08) Row Spacing

1

..330[8.38] CARD SLOT .160[4.06] POINT OF CONTACT **SECTION A-A** 

INSULATOR MATERIAL: THERMOPLASTIC PBT BLACK, UL 94V-0

CONTACT MATERIAL; COPPER TIN ALLOY CONTACT PLATING: GOLD ON THE MATING AREA, TIN PLATING ON THE CONTACT TAILS, NICKEL UNDERPLATE

345/395 SERIES CARD EDGE CONNECTOR PART NUMBER: 395-120-525-212