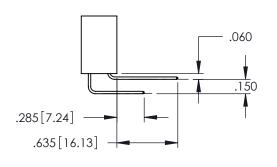

<u>Contact Dimensions:</u>
525-P.C. Tail .018 Sq.(0.46 Sq.) - Tail LG=.150(3.81)
.100 (2.54) Contact Spacing x .200 (5.08) Row Spacing

1

..330[8.38] CARD SLOT .160[4.06] POINT OF CONTACT **SECTION A-A** 

INSULATOR MATERIAL: THERMOPLASTIC PBT BLACK, UL 94V-0

CONTACT MATERIAL; COPPER TIN ALLOY CONTACT PLATING: GOLD ON THE MATING AREA, TIN PLATING ON THE CONTACT TAILS, NICKEL UNDERPLATE

345/395 SERIES CARD EDGE CONNECTOR PART NUMBER: 395-120-525-212