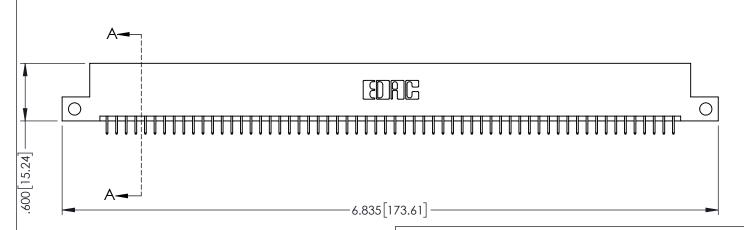

INSULATOR MATERIAL: THERMOPLASTIC PBT BLACK, UL 94V-0

CONTACT MATERIAL; COPPER TIN ALLOY CONTACT PLATING: GOLD ON THE MATING AREA, TIN PLATING ON THE CONTACT TAILS, NICKEL UNDERPLATE

345/395 SERIES CARD EDGE CONNECTOR PART NUMBER: 395-120-525-212

YOUR CONNECTION TO QUALITY & SERVICE WITHOUT WRITTEN PERMISSION.

| ACAD RI        | EFERENCE NO  | . 345-ENC       | G-MASTER  |
|----------------|--------------|-----------------|-----------|
| DRAWN:         | R.STA.MONICA | DATE: <b>MA</b> | Y.16/2017 |
| CHECKE         | D:           | DATE:           |           |
| SCALE:         | 1:1          | SHEET 1         | OF 2      |
| DRAWING NUMBER |              |                 | ISSUE     |
|                |              |                 |           |

345-ENG-MASTER

.107 [2.72] .082 [2.08] .157 [4] .232 [5.89] .125(3.18) to .210(5.33) .125(3.18) to .210(5.33) Outside Tails Outside Tails .045(1.14) to .060(1.52) .045(1.14) to .060(1.52) Between Tails Between Tails **Contact Code 555 Contact Code 556** 