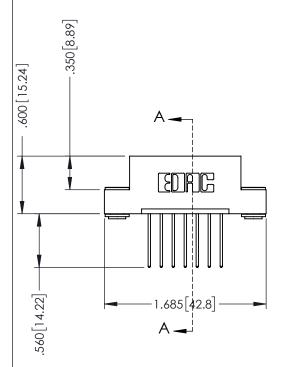

.330 [8.38] Slot Depth .160 [4.06] Point of Contact

SECTION A-A

ISSUE NUMBER ORIGINAL 1

## 346/396 SERIES CARD EDGE CONNECTOR CONTACT CODE 555,556,558,559,560 DIMENSIONS

YOUR CONNECTION TO QUALITY & SERVICE

**EDAC INC** TORONTO, ONTARIO CANADA

THESE DRAWINGS AND SPECIFICATIONS ARE THE PROPERTY OF EDAC INC.,AND SHALL NOT BE REPRODUCED, OR COPIED OR USED AS THE BASIS FOR THE MANUFACTURE OR SALE OF APPARATUS WITHOUT WRITTEN PERMISSION.