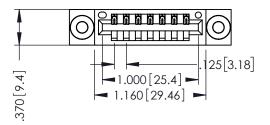

346/396 SERIES CARD EDGE CONNECTOR PART NUMBER: 396-007-540-103

YOUR CONNECTION TO QUALITY & SERVICE

**EDAC INC** TORONTO, ONTARIO CANADA

ARE THE PROPERTY OF EDAC INC.,AND SHALL NOT BE REPRODUCED, OR COPIED OR USED AS THE BASIS FOR THE MANUFACTURE OR SALE OF APPARATUS WITHOUT WRITTEN PERMISSION.

THIS IS A C.A.D. GENERATED DRAWING DO NOT MAKE MANUAL REVISIONS TO MASTER.

ISSUE NUMBER

ORIGINAL

1

- INSULATOR MATERIAL: THERMOPLASTIC POLYESTER, UL 94V-0 CONTACT MATERIAL; COPPER, NICKEL, TIN ALLOY CA-725 CONTACT PLATING: GOLD ON THE MATING AREA, TIN-LEAD
  - ON THE CONTACT TAILS, NICKEL UNDERPLATE