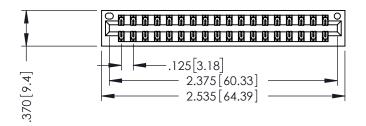

346/396 SERIES CARD EDGE CONNECTOR PART NUMBER: 396-036-526-201

YOUR CONNECTION TO QUALITY & SERVICE

**EDAC INC** TORONTO, ONTARIO CANADA

THESE DRAWINGS AND SPECIFICATIONS ARE THE PROPERTY OF EDAC INC.,AND SHALL NOT BE REPRODUCED, OR COPIED OR USED AS THE BASIS FOR THE MANUFACTURE OR SALE OF APPARATUS WITHOUT WRITTEN PERMISSION.

THIS IS A C.A.D. GENERATED DRAWING DO NOT MAKE MANUAL REVISIONS TO MASTER.

ISSUE NUMBER

ORIGINAL

1

INSULATOR MATERIAL: THERMOPLASTIC POLYESTER, UL 94V-0 CONTACT MATERIAL; COPPER, NICKEL, TIN ALLOY CA-725 CONTACT PLATING: GOLD ON THE MATING AREA, TIN-LEAD ON THE CONTACT TAILS, NICKEL UNDERPLATE

| ACAD REFERENCE NO. | 346-ENG-MASTER   |
|--------------------|------------------|
| DRAWN: J.LEE       | DATE: APR. 22/09 |
| CHECKED:           | DATE:            |
| SCALE: 1:1         | SHEET 1 OF 2     |
| DRAWING NUMBER     | ISSUE            |