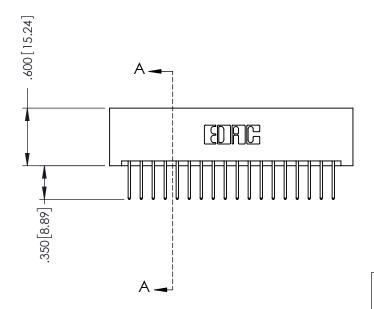

**SECTION A-A** 

.330 [8.38] Slot Depth .160 [4.06] Point of Contact

346-ENG-MASTER

ORIGINAL 1

ISSUE NUMBER

.120[3.05] .095[2.41] .170 [4.33] .245 [6.22] .125(3.18) to .210(5.33) .125(3.18) to .210(5.33) Outside Tails **Outside Tails** .045(1.14) to .060(1.52) .125(3.18) to .210(5.33) Between Tails Outside Tails

.060 [1.52] .060 [1.52] .150[3.81] .200 [5.08] .210[5.33] -.260[6.6] -.660[16.76] -.660 [16.76]

**Contact Code 555** 

.165[4.19] .375 [9.54] .125(3.18) to .210(5.33) .125(3.18) to .210(5.33)

**Contact Code 558** 