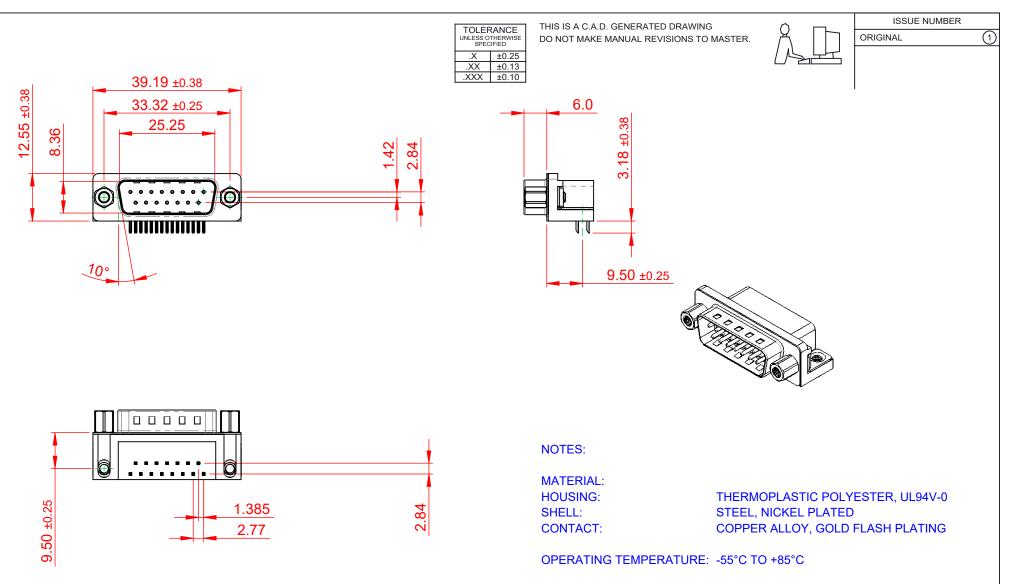

**CURRENT RATING:** CONTACT RESISTANCE: **INSULATOR RESISTANCE:** DIELECTRIC WITHSTANDING VOLTAGE: 1000V AC rms

**3A PER CONTACT**  $25m\Omega$  MAX. 5000MΩ min.

|                                                                           | SW REFERENCE NO.: 621 ASSEMBLY |                    |
|---------------------------------------------------------------------------|--------------------------------|--------------------|
| 621 SERIES D-SUB CONNECTOR                                                | DRAWN: C.B                     | DATE: AUG. 01/2018 |
|                                                                           | CHECKED:                       | DATE:              |
| EDAC INC<br>TORONTO, ONTARIO<br>CANADA<br>CONNECTION TO QUALITY & SERVICE | SCALE: 1:1                     | SHEET 1 OF 1       |
|                                                                           | DRAWING NUMBER: 621-015-2      | 268-036 ISSUE      |
|                                                                           | PART NUMBER: 621-015-2         | 268-036 1          |