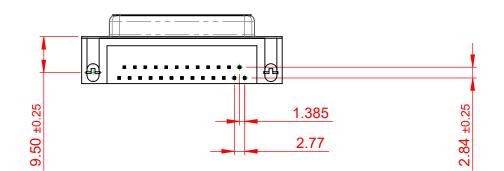

NOTES:

MATERIAL: HOUSING: SHELL: CONTACT:

THERMOPLASTIC POLYESTER, UL94V-0 STEEL, NICKEL PLATED COPPER ALLOY, 30µ GOLD PLATING

(1)

OPERATING TEMPERATURE: -55°C TO +85°C

(000000) (000000)

**CURRENT RATING:** CONTACT RESISTANCE:  $25m\Omega$  MAX. **INSULATOR RESISTANCE:** 5000MΩ min. DIELECTRIC

**3A PER CONTACT** 

WITHSTANDING VOLTAGE: 1000V AC rms

|  | 622 SERIES D-SUB CONNECTOR                                                     |                                                                                                                                                                                                                | SW REFERENCE NO.: 622 ASSEMBLY  |                  |       |
|--|--------------------------------------------------------------------------------|----------------------------------------------------------------------------------------------------------------------------------------------------------------------------------------------------------------|---------------------------------|------------------|-------|
|  |                                                                                |                                                                                                                                                                                                                | DRAWN: C.B                      | DATE: AUG. 01/20 | )18   |
|  |                                                                                |                                                                                                                                                                                                                | CHECKED:                        | DATE:            |       |
|  | EDAC INC<br>TORONTO, ONTARIO<br>CANADA<br>YOUR CONNECTION TO QUALITY & SERVICE | THESE DRAWINGS AND SPECIFICATIONS<br>ARE THE PROPERTY OF EDAC INC.,AND<br>SHALL NOT BE REPRODUCED,OR COPIED<br>OR USED AS THE BASIS FOR THE<br>MANUFACTURE OR SALE OF APPARATUS<br>WITHOUT WRITTEN PERMISSION. | SCALE: (IN C.A.D. 1:1)          | SHEET 1 OF       | 1     |
|  |                                                                                |                                                                                                                                                                                                                | DRAWING NUMBER: 622-025-668-045 |                  | ISSUE |
|  |                                                                                |                                                                                                                                                                                                                | PART NUMBER: 622-025-0          | 368-045          | 1     |