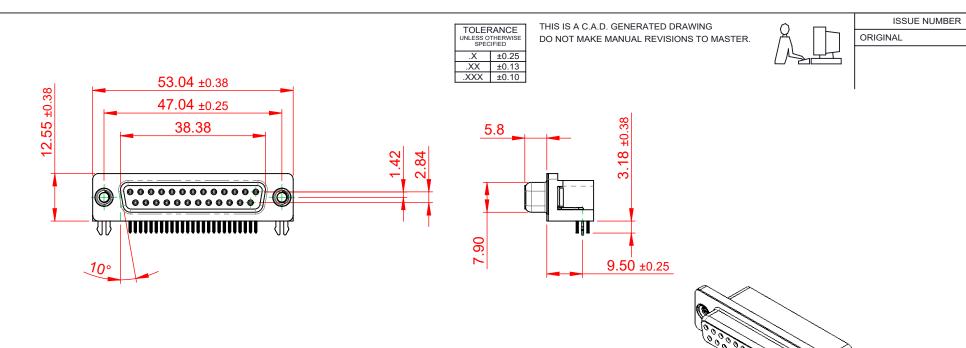

NOTES:

MATERIAL: HOUSING: SHELL: CONTACT:

THERMOPLASTIC POLYESTER, UL94V-0 STEEL, NICKEL PLATED COPPER ALLOY, 30µ GOLD PLATING

(1)

OPERATING TEMPERATURE: -55°C TO +85°C

(000000) (000000)

**CURRENT RATING:** CONTACT RESISTANCE:  $25m\Omega$  MAX. **INSULATOR RESISTANCE:** 5000MΩ min. DIELECTRIC

**3A PER CONTACT** 

WITHSTANDING VOLTAGE: 1000V AC rms

|  | 622 SERIES D-SUB CONNECTOR                                                     |                                                                                                                                                                                                                | SW REFERENCE NO.: 622 ASSEMBLY  |                  |       |
|--|--------------------------------------------------------------------------------|----------------------------------------------------------------------------------------------------------------------------------------------------------------------------------------------------------------|---------------------------------|------------------|-------|
|  |                                                                                |                                                                                                                                                                                                                | DRAWN: C.B                      | DATE: AUG. 01/20 | )18   |
|  |                                                                                |                                                                                                                                                                                                                | CHECKED:                        | DATE:            |       |
|  | EDAC INC<br>TORONTO, ONTARIO<br>CANADA<br>YOUR CONNECTION TO QUALITY & SERVICE | THESE DRAWINGS AND SPECIFICATIONS<br>ARE THE PROPERTY OF EDAC INC.,AND<br>SHALL NOT BE REPRODUCED,OR COPIED<br>OR USED AS THE BASIS FOR THE<br>MANUFACTURE OR SALE OF APPARATUS<br>WITHOUT WRITTEN PERMISSION. | SCALE: (IN C.A.D. 1:1)          | SHEET 1 OF       | 1     |
|  |                                                                                |                                                                                                                                                                                                                | DRAWING NUMBER: 622-025-668-045 |                  | ISSUE |
|  |                                                                                |                                                                                                                                                                                                                | PART NUMBER: 622-025-0          | 368-045          | 1     |