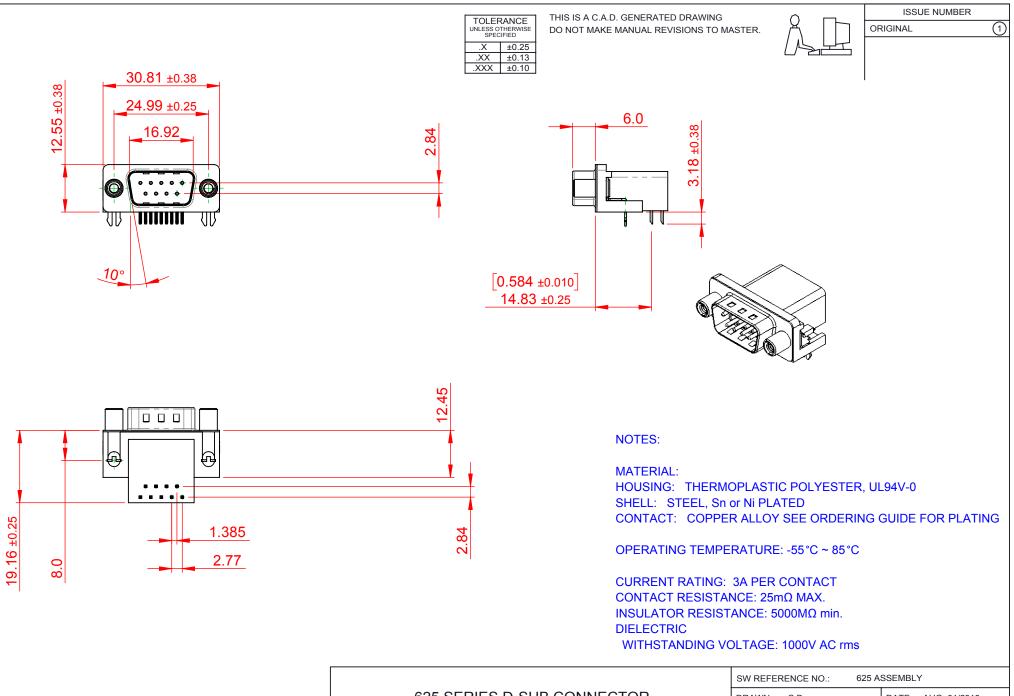

| R\$HS    | 5 |
|----------|---|
| COMPLIAN | Т |

THIS SERIES FULLY CONFORMS TO THE EUROPEAN UNION DIRECTIVES 2011/65/EU FOR RoHS COMPLIANCY.

| I                          |                                                                                |                                                                                                                                                                                                                |                                 |           |                 |       |  |
|----------------------------|--------------------------------------------------------------------------------|----------------------------------------------------------------------------------------------------------------------------------------------------------------------------------------------------------------|---------------------------------|-----------|-----------------|-------|--|
| 625 SERIES D-SUB CONNECTOR |                                                                                |                                                                                                                                                                                                                | DRAWN: C.B DATE: AUG. 0         |           | DATE: AUG. 01/2 | /2018 |  |
|                            |                                                                                | CHECKED:                                                                                                                                                                                                       |                                 | DATE:     |                 |       |  |
|                            | EDAC INC<br>TORONTO, ONTARIO<br>CANADA<br>YOUR CONNECTION TO QUALITY & SERVICE | THESE DRAWINGS AND SPECIFICATIONS<br>ARE THE PROPERTY OF EDAC INC.,AND<br>SHALL NOT BE REPRODUCED,OR COPIED<br>OR USED AS THE BASIS FOR THE<br>MANUFACTURE OR SALE OF APPARATUS<br>WITHOUT WRITTEN PERMISSION. | SCALE: 1:1                      |           | SHEET 1 OF      | 1     |  |
|                            |                                                                                |                                                                                                                                                                                                                | DRAWING NUMBER: 625-009-362-030 |           | 362-030         | ISSUE |  |
|                            |                                                                                |                                                                                                                                                                                                                | PART NUMBER:                    | 625-009-3 | 362-030         | 1     |  |