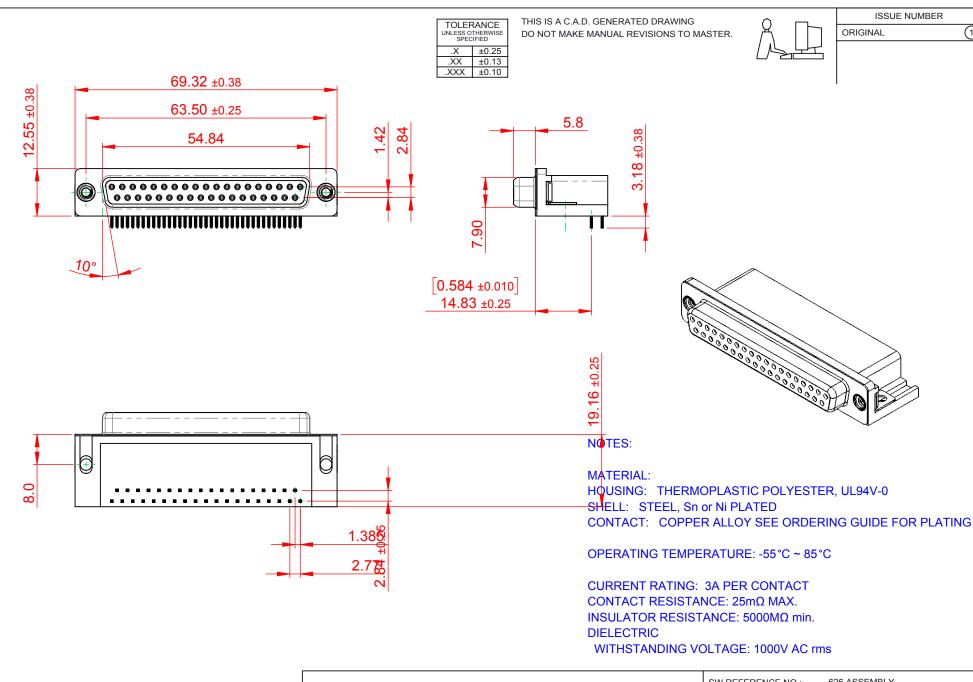

THIS SERIES FULLY CONFORMS TO THE EUROPEAN UNION DIRECTIVES 2011/65/EU FOR RoHS COMPLIANCY.

TORONTO, ONTARIO CANADA
YOUR CONNECTION TO QUALITY & SERVICE

626 SERIES D-SUB CONNECTOR

THESE DRAWINGS AND SPECIFICATIONS
ARE THE PROPERTY OF EDAC INC.,AND
SHALL NOT BE REPRODUCED, OR COPIED
OR USED AS THE BASIS FOR THE
MANUFACTURE OR SALE OF APPARATUS
WITHOUT WRITTEN PERMISSION.

 DRAWING NUMBER:
 626-037-662-511
 ISSUE

 PART NUMBER:
 626-037-662-511
 1