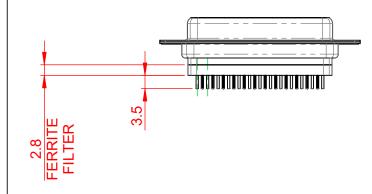

| 628 SERIES D-SUB CONNECTOR             |                                                                                                                                                                                                                | SW REFERENCE NO.: 628 ASSEMBLY |                  |       |
|----------------------------------------|----------------------------------------------------------------------------------------------------------------------------------------------------------------------------------------------------------------|--------------------------------|------------------|-------|
|                                        |                                                                                                                                                                                                                | DRAWN: C.B                     | DATE: AUG. 01/20 | 018   |
|                                        |                                                                                                                                                                                                                | CHECKED:                       | DATE:            |       |
| EDAC INC<br>TORONTO, ONTARIO<br>CANADA | THESE DRAWINGS AND SPECIFICATIONS<br>ARE THE PROPERTY OF EDAC INC.,AND<br>SHALL NOT BE REPRODUCED,OR COPIED<br>OR USED AS THE BASIS FOR THE<br>MANUFACTURE OR SALE OF APPARATUS<br>WITHOUT WRITTEN PERMISSION. | SCALE: 1:1                     | SHEET 1 OF       | 1     |
|                                        |                                                                                                                                                                                                                | DRAWING NUMBER: 628-025-2      | 228-061          | ISSUE |
| YOUR CONNECTION TO QUALITY & SERVICE   |                                                                                                                                                                                                                | PART NUMBER: 628-025-2         | 228-061          | 1     |