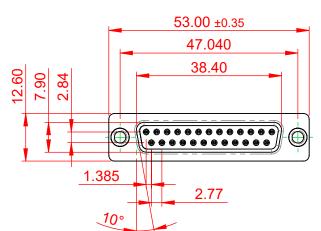

| 628 SERIES D-SUB CONNECTOR             |                                                                                                                                                                                                                | SW REFERENCE NO.: 628 ASSEMBLY |                  |       |
|----------------------------------------|----------------------------------------------------------------------------------------------------------------------------------------------------------------------------------------------------------------|--------------------------------|------------------|-------|
|                                        |                                                                                                                                                                                                                | DRAWN: C.B                     | DATE: AUG. 01/20 | 018   |
|                                        |                                                                                                                                                                                                                | CHECKED:                       | DATE:            |       |
| EDAC INC<br>TORONTO, ONTARIO<br>CANADA | THESE DRAWINGS AND SPECIFICATIONS<br>ARE THE PROPERTY OF EDAC INC.,AND<br>SHALL NOT BE REPRODUCED,OR COPIED<br>OR USED AS THE BASIS FOR THE<br>MANUFACTURE OR SALE OF APPARATUS<br>WITHOUT WRITTEN PERMISSION. | SCALE: 1:1                     | SHEET 1 OF       | 1     |
|                                        |                                                                                                                                                                                                                | DRAWING NUMBER: 628-025-2      | 228-061          | ISSUE |
| YOUR CONNECTION TO QUALITY & SERVICE   |                                                                                                                                                                                                                | PART NUMBER: 628-025-2         | 228-061          | 1     |