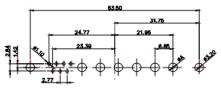

|  | COMBINATION D-SUB                      |                                                                      | SW REFERENCE NO.: 628 COMBO ASSEMBLY |                  |       |  |
|--|----------------------------------------|----------------------------------------------------------------------|--------------------------------------|------------------|-------|--|
|  |                                        |                                                                      | DRAWN: C.B                           | DATE: JAN. 01/20 | 19    |  |
|  |                                        |                                                                      | CHECKED:                             | DATE:            |       |  |
|  | EDAC INC                               | THESE DRAWINGS AND SPECIFICATIONS<br>ARE THE PROPERTY OF EDAC INCAND | SCALE: (IN C.A.D. 1:1)               | SHEET 1 OF       | 4     |  |
|  | EDAC INC<br>TORONTO, ONTARIO<br>CANADA | SHALL NOT BE REPRODUCED, OR COPIED OR USED AS THE BASIS FOR THE      | DRAWING NUMBER: 628-21W              | 4624-1TC         | ISSUE |  |
|  | YOUR CONNECTION TO QUALITY & SERVICE   | MANUFACTURE OR SALE OF APPARATUS<br>WITHOUT WRITTEN PERMISSION.      | PART NUMBER: 628-21W                 | 4624-1TC         | 1     |  |