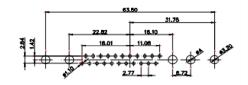

|  | COMBINATION D-SUB                      |                                                                      | SW REFERENCE NO.: 628 COMBO ASSEMBLY |                  |       |  |
|--|----------------------------------------|----------------------------------------------------------------------|--------------------------------------|------------------|-------|--|
|  |                                        |                                                                      | DRAWN: C.B                           | DATE: JAN. 01/20 | 19    |  |
|  |                                        |                                                                      | CHECKED:                             | DATE:            |       |  |
|  | EDAC INC                               | THESE DRAWINGS AND SPECIFICATIONS<br>ARE THE PROPERTY OF EDAC INCAND | SCALE: (IN C.A.D. 1:1)               | SHEET 1 OF       | 4     |  |
|  | EDAC INC<br>TORONTO, ONTARIO<br>CANADA | SHALL NOT BE REPRODUCED, OR COPIED OR USED AS THE BASIS FOR THE      | DRAWING NUMBER: 628-21W              | 4624-1TC         | ISSUE |  |
|  | YOUR CONNECTION TO QUALITY & SERVICE   | MANUFACTURE OR SALE OF APPARATUS<br>WITHOUT WRITTEN PERMISSION.      | PART NUMBER: 628-21W                 | 4624-1TC         | 1     |  |