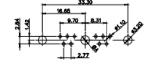

| •  <br>• •                                                          |                                      | 277                                                                                                                                                                                                                                                                                                                                                                                                                                                                                                                                                                                                                                                                                                                                                                                                                                                                                                                                                                                                                                                                                                                                                                                                                                                                                                                                                                                                                                                                                                                                                                                                                                                                                                                                                                                                                                                                                                                                                                                                                                                                                                                                                                                                                                                                                                                                                                                                                                                                                                                                                                                                                                                        | 277                                  |                  |       |
|---------------------------------------------------------------------|--------------------------------------|------------------------------------------------------------------------------------------------------------------------------------------------------------------------------------------------------------------------------------------------------------------------------------------------------------------------------------------------------------------------------------------------------------------------------------------------------------------------------------------------------------------------------------------------------------------------------------------------------------------------------------------------------------------------------------------------------------------------------------------------------------------------------------------------------------------------------------------------------------------------------------------------------------------------------------------------------------------------------------------------------------------------------------------------------------------------------------------------------------------------------------------------------------------------------------------------------------------------------------------------------------------------------------------------------------------------------------------------------------------------------------------------------------------------------------------------------------------------------------------------------------------------------------------------------------------------------------------------------------------------------------------------------------------------------------------------------------------------------------------------------------------------------------------------------------------------------------------------------------------------------------------------------------------------------------------------------------------------------------------------------------------------------------------------------------------------------------------------------------------------------------------------------------------------------------------------------------------------------------------------------------------------------------------------------------------------------------------------------------------------------------------------------------------------------------------------------------------------------------------------------------------------------------------------------------------------------------------------------------------------------------------------------------|--------------------------------------|------------------|-------|
|                                                                     | 17W2                                 | Male/Female                                                                                                                                                                                                                                                                                                                                                                                                                                                                                                                                                                                                                                                                                                                                                                                                                                                                                                                                                                                                                                                                                                                                                                                                                                                                                                                                                                                                                                                                                                                                                                                                                                                                                                                                                                                                                                                                                                                                                                                                                                                                                                                                                                                                                                                                                                                                                                                                                                                                                                                                                                                                                                                | 21W1 Male/Female                     | e                |       |
| ENT RATING / ØA<br>10A / 2.2<br>20A / 3.3<br>30A / 3.7<br>40A / 4.2 | HIZ                                  | 47.00<br>23.03<br>- 9.31<br>- 9.70<br>- 9.70 |                                      |                  | 8     |
|                                                                     |                                      |                                                                                                                                                                                                                                                                                                                                                                                                                                                                                                                                                                                                                                                                                                                                                                                                                                                                                                                                                                                                                                                                                                                                                                                                                                                                                                                                                                                                                                                                                                                                                                                                                                                                                                                                                                                                                                                                                                                                                                                                                                                                                                                                                                                                                                                                                                                                                                                                                                                                                                                                                                                                                                                            | SW REFERENCE NO.: 628 COMBO ASSEMBLY |                  |       |
|                                                                     | COMBINATION D-SUB                    |                                                                                                                                                                                                                                                                                                                                                                                                                                                                                                                                                                                                                                                                                                                                                                                                                                                                                                                                                                                                                                                                                                                                                                                                                                                                                                                                                                                                                                                                                                                                                                                                                                                                                                                                                                                                                                                                                                                                                                                                                                                                                                                                                                                                                                                                                                                                                                                                                                                                                                                                                                                                                                                            | DRAWN: C.B                           | DATE: JAN. 01/20 | 19    |
|                                                                     |                                      |                                                                                                                                                                                                                                                                                                                                                                                                                                                                                                                                                                                                                                                                                                                                                                                                                                                                                                                                                                                                                                                                                                                                                                                                                                                                                                                                                                                                                                                                                                                                                                                                                                                                                                                                                                                                                                                                                                                                                                                                                                                                                                                                                                                                                                                                                                                                                                                                                                                                                                                                                                                                                                                            | CHECKED:                             | DATE:            |       |
| MS TO                                                               | EDAC INC                             | THESE DRAWINGS AND SPECIFICATIONS<br>ARE THE PROPERTY OF EDAC INC.,AND                                                                                                                                                                                                                                                                                                                                                                                                                                                                                                                                                                                                                                                                                                                                                                                                                                                                                                                                                                                                                                                                                                                                                                                                                                                                                                                                                                                                                                                                                                                                                                                                                                                                                                                                                                                                                                                                                                                                                                                                                                                                                                                                                                                                                                                                                                                                                                                                                                                                                                                                                                                     | SCALE: N.T.S                         | SHEET 3 OF       | 4     |
| CTIVES<br>LIANCY.                                                   | TORONTO, ONTARIO<br>CANADA           | SHALL NOT BE REPRODUCED, OR COPIED<br>OR USED AS THE BASIS FOR THE                                                                                                                                                                                                                                                                                                                                                                                                                                                                                                                                                                                                                                                                                                                                                                                                                                                                                                                                                                                                                                                                                                                                                                                                                                                                                                                                                                                                                                                                                                                                                                                                                                                                                                                                                                                                                                                                                                                                                                                                                                                                                                                                                                                                                                                                                                                                                                                                                                                                                                                                                                                         | DRAWING NUMBER: 628-21W4             | 4624-1TC         | ISSUE |
| IANCT.                                                              | YOUR CONNECTION TO QUALITY & SERVICE | MANUFACTURE OR SALE OF APPARATUS WITHOUT WRITTEN PERMISSION.                                                                                                                                                                                                                                                                                                                                                                                                                                                                                                                                                                                                                                                                                                                                                                                                                                                                                                                                                                                                                                                                                                                                                                                                                                                                                                                                                                                                                                                                                                                                                                                                                                                                                                                                                                                                                                                                                                                                                                                                                                                                                                                                                                                                                                                                                                                                                                                                                                                                                                                                                                                               | PART NUMBER: 628-21W4                | 4624-1TC         | 1     |