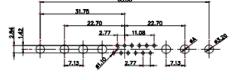

|  | COMBINATION D-SUB                      |                                                                      | SW REFERENCE NO.: 628 COMBO ASSEMBLY |                  |       |  |
|--|----------------------------------------|----------------------------------------------------------------------|--------------------------------------|------------------|-------|--|
|  |                                        |                                                                      | DRAWN: C.B                           | DATE: JAN. 01/20 | 19    |  |
|  |                                        |                                                                      | CHECKED:                             | DATE:            |       |  |
|  | EDAC INC                               | THESE DRAWINGS AND SPECIFICATIONS<br>ARE THE PROPERTY OF EDAC INCAND | SCALE: (IN C.A.D. 1:1)               | SHEET 1 OF       | 4     |  |
|  | EDAC INC<br>TORONTO, ONTARIO<br>CANADA | SHALL NOT BE REPRODUCED, OR COPIED OR USED AS THE BASIS FOR THE      | DRAWING NUMBER: 628-21W              | 4624-1TC         | ISSUE |  |
|  | YOUR CONNECTION TO QUALITY & SERVICE   | MANUFACTURE OR SALE OF APPARATUS<br>WITHOUT WRITTEN PERMISSION.      | PART NUMBER: 628-21W                 | 4624-1TC         | 1     |  |