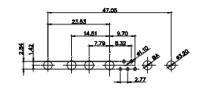

2W2 / 2WK2

3W3 / 3WK3

5W1 Male/Female

7W2 Male/Female

(1)

21W4 Male/Female

27W2 Male/Female

|           | 30A / 3.7                       |
|-----------|---------------------------------|
|           | 40A / 4.2                       |
|           |                                 |
|           |                                 |
|           |                                 |
|           |                                 |
|           |                                 |
|           |                                 |
|           |                                 |
|           | THIS SERIES FULLY CONFORMS TO   |
| ht Ho     | THE EUROPEAN UNION DIRECTIVES   |
| COMPLIANT | 2011/65/EU FOR RoHS COMPLIANCY. |
|           |                                 |
|           |                                 |