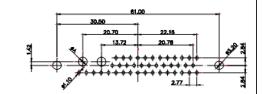

| •  <br>• •                                                          |                                      | 277                                                                                                                                                                                                                                                                                                                                                                                                                                                                                                                                                                                                                                                                                                                                                                                                                                                                                                                                                                                                                                                                                                                                                                                                                                                                                                                                                                                                                                                                                                                                                                                                                                                                                                                                                                                                                                                                                                                                                                                                                                                                                                                                                                                                                                                                                                                                                                                                                                                                                                                                                                                                                                                        | 277                                  |                  |       |
|---------------------------------------------------------------------|--------------------------------------|------------------------------------------------------------------------------------------------------------------------------------------------------------------------------------------------------------------------------------------------------------------------------------------------------------------------------------------------------------------------------------------------------------------------------------------------------------------------------------------------------------------------------------------------------------------------------------------------------------------------------------------------------------------------------------------------------------------------------------------------------------------------------------------------------------------------------------------------------------------------------------------------------------------------------------------------------------------------------------------------------------------------------------------------------------------------------------------------------------------------------------------------------------------------------------------------------------------------------------------------------------------------------------------------------------------------------------------------------------------------------------------------------------------------------------------------------------------------------------------------------------------------------------------------------------------------------------------------------------------------------------------------------------------------------------------------------------------------------------------------------------------------------------------------------------------------------------------------------------------------------------------------------------------------------------------------------------------------------------------------------------------------------------------------------------------------------------------------------------------------------------------------------------------------------------------------------------------------------------------------------------------------------------------------------------------------------------------------------------------------------------------------------------------------------------------------------------------------------------------------------------------------------------------------------------------------------------------------------------------------------------------------------------|--------------------------------------|------------------|-------|
|                                                                     | 17W2                                 | Male/Female                                                                                                                                                                                                                                                                                                                                                                                                                                                                                                                                                                                                                                                                                                                                                                                                                                                                                                                                                                                                                                                                                                                                                                                                                                                                                                                                                                                                                                                                                                                                                                                                                                                                                                                                                                                                                                                                                                                                                                                                                                                                                                                                                                                                                                                                                                                                                                                                                                                                                                                                                                                                                                                | 21W1 Male/Female                     | e                |       |
| ENT RATING / ØA<br>10A / 2.2<br>20A / 3.3<br>30A / 3.7<br>40A / 4.2 | HIZ                                  | 47.00<br>23.03<br>- 9.31<br>- 9.70<br>- 9.70 |                                      |                  | 8     |
|                                                                     |                                      |                                                                                                                                                                                                                                                                                                                                                                                                                                                                                                                                                                                                                                                                                                                                                                                                                                                                                                                                                                                                                                                                                                                                                                                                                                                                                                                                                                                                                                                                                                                                                                                                                                                                                                                                                                                                                                                                                                                                                                                                                                                                                                                                                                                                                                                                                                                                                                                                                                                                                                                                                                                                                                                            | SW REFERENCE NO.: 628 COMBO ASSEMBLY |                  |       |
|                                                                     | COMBINATION D-SUB                    |                                                                                                                                                                                                                                                                                                                                                                                                                                                                                                                                                                                                                                                                                                                                                                                                                                                                                                                                                                                                                                                                                                                                                                                                                                                                                                                                                                                                                                                                                                                                                                                                                                                                                                                                                                                                                                                                                                                                                                                                                                                                                                                                                                                                                                                                                                                                                                                                                                                                                                                                                                                                                                                            | DRAWN: C.B                           | DATE: JAN. 01/20 | 19    |
|                                                                     |                                      |                                                                                                                                                                                                                                                                                                                                                                                                                                                                                                                                                                                                                                                                                                                                                                                                                                                                                                                                                                                                                                                                                                                                                                                                                                                                                                                                                                                                                                                                                                                                                                                                                                                                                                                                                                                                                                                                                                                                                                                                                                                                                                                                                                                                                                                                                                                                                                                                                                                                                                                                                                                                                                                            | CHECKED:                             | DATE:            |       |
| MS TO                                                               | EDAC INC                             | THESE DRAWINGS AND SPECIFICATIONS<br>ARE THE PROPERTY OF EDAC INC.,AND                                                                                                                                                                                                                                                                                                                                                                                                                                                                                                                                                                                                                                                                                                                                                                                                                                                                                                                                                                                                                                                                                                                                                                                                                                                                                                                                                                                                                                                                                                                                                                                                                                                                                                                                                                                                                                                                                                                                                                                                                                                                                                                                                                                                                                                                                                                                                                                                                                                                                                                                                                                     | SCALE: N.T.S                         | SHEET 3 OF       | 4     |
| CTIVES<br>LIANCY.                                                   | TORONTO, ONTARIO<br>CANADA           | SHALL NOT BE REPRODUCED, OR COPIED<br>OR USED AS THE BASIS FOR THE                                                                                                                                                                                                                                                                                                                                                                                                                                                                                                                                                                                                                                                                                                                                                                                                                                                                                                                                                                                                                                                                                                                                                                                                                                                                                                                                                                                                                                                                                                                                                                                                                                                                                                                                                                                                                                                                                                                                                                                                                                                                                                                                                                                                                                                                                                                                                                                                                                                                                                                                                                                         | DRAWING NUMBER: 628-21W4             | 4624-1TC         | ISSUE |
| IANCT.                                                              | YOUR CONNECTION TO QUALITY & SERVICE | MANUFACTURE OR SALE OF APPARATUS WITHOUT WRITTEN PERMISSION.                                                                                                                                                                                                                                                                                                                                                                                                                                                                                                                                                                                                                                                                                                                                                                                                                                                                                                                                                                                                                                                                                                                                                                                                                                                                                                                                                                                                                                                                                                                                                                                                                                                                                                                                                                                                                                                                                                                                                                                                                                                                                                                                                                                                                                                                                                                                                                                                                                                                                                                                                                                               | PART NUMBER: 628-21W4                | 4624-1TC         | 1     |