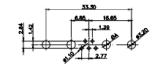

8W8 Male

11W1 Male/Female

5W5 Female

5W5 Male

47,05

23.53

CURREN

 
 TOLERANCE UNLESS OTHERWISE
 THIS IS A C.A.D. GENERATED DRAWING DO NOT MAKE MANUAL REVISIONS TO MASTER.

 .X
 ±0.25

25W3 Male

36W4 Female

13W3 Male

13W6 Male

43W2 Male

.XX ±0.13 .XXX ±0.05

9W4 Female