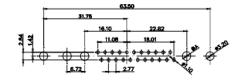

| •  <br>• •                                                          |                                      | 277                                                                                                                                                                                                                                                                                                                                                                                                                                                                                                                                                                                                                                                                                                                                                                                                                                                                                                                                                                                                                                                                                                                                                                                                                                                                                                                                                                                                                                                                                                                                                                                                                                                                                                                                                                                                                                                                                                                                                                                                                                                                                                                                                                                                                                                                                                                                                                                                                                                                                                                                                                                                                                                        | 277                                  |                  |       |
|---------------------------------------------------------------------|--------------------------------------|------------------------------------------------------------------------------------------------------------------------------------------------------------------------------------------------------------------------------------------------------------------------------------------------------------------------------------------------------------------------------------------------------------------------------------------------------------------------------------------------------------------------------------------------------------------------------------------------------------------------------------------------------------------------------------------------------------------------------------------------------------------------------------------------------------------------------------------------------------------------------------------------------------------------------------------------------------------------------------------------------------------------------------------------------------------------------------------------------------------------------------------------------------------------------------------------------------------------------------------------------------------------------------------------------------------------------------------------------------------------------------------------------------------------------------------------------------------------------------------------------------------------------------------------------------------------------------------------------------------------------------------------------------------------------------------------------------------------------------------------------------------------------------------------------------------------------------------------------------------------------------------------------------------------------------------------------------------------------------------------------------------------------------------------------------------------------------------------------------------------------------------------------------------------------------------------------------------------------------------------------------------------------------------------------------------------------------------------------------------------------------------------------------------------------------------------------------------------------------------------------------------------------------------------------------------------------------------------------------------------------------------------------------|--------------------------------------|------------------|-------|
|                                                                     | 17W2                                 | Male/Female                                                                                                                                                                                                                                                                                                                                                                                                                                                                                                                                                                                                                                                                                                                                                                                                                                                                                                                                                                                                                                                                                                                                                                                                                                                                                                                                                                                                                                                                                                                                                                                                                                                                                                                                                                                                                                                                                                                                                                                                                                                                                                                                                                                                                                                                                                                                                                                                                                                                                                                                                                                                                                                | 21W1 Male/Female                     | e                |       |
| ENT RATING / ØA<br>10A / 2.2<br>20A / 3.3<br>30A / 3.7<br>40A / 4.2 | HIZ                                  | 47.00<br>23.03<br>- 9.31<br>- 9.70<br>- 9.70 |                                      |                  | 8     |
|                                                                     |                                      |                                                                                                                                                                                                                                                                                                                                                                                                                                                                                                                                                                                                                                                                                                                                                                                                                                                                                                                                                                                                                                                                                                                                                                                                                                                                                                                                                                                                                                                                                                                                                                                                                                                                                                                                                                                                                                                                                                                                                                                                                                                                                                                                                                                                                                                                                                                                                                                                                                                                                                                                                                                                                                                            | SW REFERENCE NO.: 628 COMBO ASSEMBLY |                  |       |
|                                                                     | COMBINATION D-SUB                    |                                                                                                                                                                                                                                                                                                                                                                                                                                                                                                                                                                                                                                                                                                                                                                                                                                                                                                                                                                                                                                                                                                                                                                                                                                                                                                                                                                                                                                                                                                                                                                                                                                                                                                                                                                                                                                                                                                                                                                                                                                                                                                                                                                                                                                                                                                                                                                                                                                                                                                                                                                                                                                                            | DRAWN: C.B                           | DATE: JAN. 01/20 | 19    |
|                                                                     |                                      |                                                                                                                                                                                                                                                                                                                                                                                                                                                                                                                                                                                                                                                                                                                                                                                                                                                                                                                                                                                                                                                                                                                                                                                                                                                                                                                                                                                                                                                                                                                                                                                                                                                                                                                                                                                                                                                                                                                                                                                                                                                                                                                                                                                                                                                                                                                                                                                                                                                                                                                                                                                                                                                            | CHECKED:                             | DATE:            |       |
| MS TO                                                               | EDAC INC                             | THESE DRAWINGS AND SPECIFICATIONS<br>ARE THE PROPERTY OF EDAC INC.,AND                                                                                                                                                                                                                                                                                                                                                                                                                                                                                                                                                                                                                                                                                                                                                                                                                                                                                                                                                                                                                                                                                                                                                                                                                                                                                                                                                                                                                                                                                                                                                                                                                                                                                                                                                                                                                                                                                                                                                                                                                                                                                                                                                                                                                                                                                                                                                                                                                                                                                                                                                                                     | SCALE: N.T.S                         | SHEET 3 OF       | 4     |
| CTIVES<br>LIANCY.                                                   | TORONTO, ONTARIO<br>CANADA           | SHALL NOT BE REPRODUCED, OR COPIED<br>OR USED AS THE BASIS FOR THE                                                                                                                                                                                                                                                                                                                                                                                                                                                                                                                                                                                                                                                                                                                                                                                                                                                                                                                                                                                                                                                                                                                                                                                                                                                                                                                                                                                                                                                                                                                                                                                                                                                                                                                                                                                                                                                                                                                                                                                                                                                                                                                                                                                                                                                                                                                                                                                                                                                                                                                                                                                         | DRAWING NUMBER: 628-21W4             | 4624-1TC         | ISSUE |
| IANCT.                                                              | YOUR CONNECTION TO QUALITY & SERVICE | MANUFACTURE OR SALE OF APPARATUS WITHOUT WRITTEN PERMISSION.                                                                                                                                                                                                                                                                                                                                                                                                                                                                                                                                                                                                                                                                                                                                                                                                                                                                                                                                                                                                                                                                                                                                                                                                                                                                                                                                                                                                                                                                                                                                                                                                                                                                                                                                                                                                                                                                                                                                                                                                                                                                                                                                                                                                                                                                                                                                                                                                                                                                                                                                                                                               | PART NUMBER: 628-21W4                | 4624-1TC         | 1     |