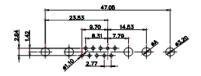

| •  <br>• •                                                          |                                      | 277                                                                                                                                                                                                                                                                                                                                                                                                                                                                                                                                                                                                                                                                                                                                                                                                                                                                                                                                                                                                                                                                                                                                                                                                                                                                                                                                                                                                                                                                                                                                                                                                                                                                                                                                                                                                                                                                                                                                                                                                                                                                                                                                                                                                                                                                                                                                                                                                                                                                                                                                                                                                                                                        | 277                                  |                  |       |
|---------------------------------------------------------------------|--------------------------------------|------------------------------------------------------------------------------------------------------------------------------------------------------------------------------------------------------------------------------------------------------------------------------------------------------------------------------------------------------------------------------------------------------------------------------------------------------------------------------------------------------------------------------------------------------------------------------------------------------------------------------------------------------------------------------------------------------------------------------------------------------------------------------------------------------------------------------------------------------------------------------------------------------------------------------------------------------------------------------------------------------------------------------------------------------------------------------------------------------------------------------------------------------------------------------------------------------------------------------------------------------------------------------------------------------------------------------------------------------------------------------------------------------------------------------------------------------------------------------------------------------------------------------------------------------------------------------------------------------------------------------------------------------------------------------------------------------------------------------------------------------------------------------------------------------------------------------------------------------------------------------------------------------------------------------------------------------------------------------------------------------------------------------------------------------------------------------------------------------------------------------------------------------------------------------------------------------------------------------------------------------------------------------------------------------------------------------------------------------------------------------------------------------------------------------------------------------------------------------------------------------------------------------------------------------------------------------------------------------------------------------------------------------------|--------------------------------------|------------------|-------|
|                                                                     | 17W2                                 | Male/Female                                                                                                                                                                                                                                                                                                                                                                                                                                                                                                                                                                                                                                                                                                                                                                                                                                                                                                                                                                                                                                                                                                                                                                                                                                                                                                                                                                                                                                                                                                                                                                                                                                                                                                                                                                                                                                                                                                                                                                                                                                                                                                                                                                                                                                                                                                                                                                                                                                                                                                                                                                                                                                                | 21W1 Male/Female                     | e                |       |
| ENT RATING / ØA<br>10A / 2.2<br>20A / 3.3<br>30A / 3.7<br>40A / 4.2 | HIZ                                  | 47.00<br>23.03<br>- 9.31<br>- 9.70<br>- 9.70 |                                      |                  | 8     |
|                                                                     |                                      |                                                                                                                                                                                                                                                                                                                                                                                                                                                                                                                                                                                                                                                                                                                                                                                                                                                                                                                                                                                                                                                                                                                                                                                                                                                                                                                                                                                                                                                                                                                                                                                                                                                                                                                                                                                                                                                                                                                                                                                                                                                                                                                                                                                                                                                                                                                                                                                                                                                                                                                                                                                                                                                            | SW REFERENCE NO.: 628 COMBO ASSEMBLY |                  |       |
|                                                                     | COMBINATION D-SUB                    |                                                                                                                                                                                                                                                                                                                                                                                                                                                                                                                                                                                                                                                                                                                                                                                                                                                                                                                                                                                                                                                                                                                                                                                                                                                                                                                                                                                                                                                                                                                                                                                                                                                                                                                                                                                                                                                                                                                                                                                                                                                                                                                                                                                                                                                                                                                                                                                                                                                                                                                                                                                                                                                            | DRAWN: C.B                           | DATE: JAN. 01/20 | 19    |
|                                                                     |                                      |                                                                                                                                                                                                                                                                                                                                                                                                                                                                                                                                                                                                                                                                                                                                                                                                                                                                                                                                                                                                                                                                                                                                                                                                                                                                                                                                                                                                                                                                                                                                                                                                                                                                                                                                                                                                                                                                                                                                                                                                                                                                                                                                                                                                                                                                                                                                                                                                                                                                                                                                                                                                                                                            | CHECKED:                             | DATE:            |       |
| MS TO                                                               | EDAC INC                             | THESE DRAWINGS AND SPECIFICATIONS<br>ARE THE PROPERTY OF EDAC INC.,AND                                                                                                                                                                                                                                                                                                                                                                                                                                                                                                                                                                                                                                                                                                                                                                                                                                                                                                                                                                                                                                                                                                                                                                                                                                                                                                                                                                                                                                                                                                                                                                                                                                                                                                                                                                                                                                                                                                                                                                                                                                                                                                                                                                                                                                                                                                                                                                                                                                                                                                                                                                                     | SCALE: N.T.S                         | SHEET 3 OF       | 4     |
| CTIVES<br>LIANCY.                                                   | TORONTO, ONTARIO<br>CANADA           | SHALL NOT BE REPRODUCED, OR COPIED<br>OR USED AS THE BASIS FOR THE                                                                                                                                                                                                                                                                                                                                                                                                                                                                                                                                                                                                                                                                                                                                                                                                                                                                                                                                                                                                                                                                                                                                                                                                                                                                                                                                                                                                                                                                                                                                                                                                                                                                                                                                                                                                                                                                                                                                                                                                                                                                                                                                                                                                                                                                                                                                                                                                                                                                                                                                                                                         | DRAWING NUMBER: 628-21W4             | 4624-1TC         | ISSUE |
| IANCT.                                                              | YOUR CONNECTION TO QUALITY & SERVICE | MANUFACTURE OR SALE OF APPARATUS WITHOUT WRITTEN PERMISSION.                                                                                                                                                                                                                                                                                                                                                                                                                                                                                                                                                                                                                                                                                                                                                                                                                                                                                                                                                                                                                                                                                                                                                                                                                                                                                                                                                                                                                                                                                                                                                                                                                                                                                                                                                                                                                                                                                                                                                                                                                                                                                                                                                                                                                                                                                                                                                                                                                                                                                                                                                                                               | PART NUMBER: 628-21W4                | 4624-1TC         | 1     |