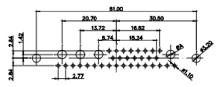

13W3 Female

47W1 Female

17W5 Male

COMPLIANT

2.77

|                                                                                                   |                                                                                | SW REFERENCE NO.: 628 COMBO ASSEMBLY                                                                                                                                                                           |                         |            |       |
|---------------------------------------------------------------------------------------------------|--------------------------------------------------------------------------------|----------------------------------------------------------------------------------------------------------------------------------------------------------------------------------------------------------------|-------------------------|------------|-------|
|                                                                                                   | COMBINATION                                                                    | DRAWN: C.B                                                                                                                                                                                                     | DATE: JAN. 01/20        | 19         |       |
|                                                                                                   |                                                                                | CHECKED:                                                                                                                                                                                                       | DATE:                   |            |       |
| THIS SERIES FULLY CONFORMS TO<br>THE EUROPEAN UNION DIRECTIVES<br>2011/65/EU FOR RoHS COMPLIANCY. | EDAG INC<br>TORONTO, ONTARIO<br>CANADA<br>YOUR CONNECTION TO QUALITY & SERVICE | THESE DRAWINGS AND SPECIFICATIONS<br>ARE THE PROPERTY OF EDAC INC.,AND<br>SHALL NOT BE REPRODUCED,OR COPIED<br>OR USED AS THE BASIS FOR THE<br>MANUFACTURE OR SALE OF APPARATUS<br>WITHOUT WRITTEN PERMISSION. | SCALE: N.T.S            | SHEET 4 OF | 4     |
|                                                                                                   |                                                                                |                                                                                                                                                                                                                | DRAWING NUMBER: 628-21W | 4624-1TC   | ISSUE |
|                                                                                                   |                                                                                |                                                                                                                                                                                                                | PART NUMBER: 628-21W    | 4624-1TC   | 1     |