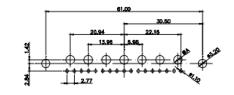

| •  <br>• •                                                          |                                      | 277                                                                                                                                                                                                                                                                                                                                                                                                                                                                                                                                                                                                                                                                                                                                                                                                                                                                                                                                                                                                                                                                                                                                                                                                                                                                                                                                                                                                                                                                                                                                                                                                                                                                                                                                                                                                                                                                                                                                                                                                                                                                                                                                                                                                                                                                                                                                                                                                                                                                                                                                                                                                                                                        | 277                                  |                  |       |
|---------------------------------------------------------------------|--------------------------------------|------------------------------------------------------------------------------------------------------------------------------------------------------------------------------------------------------------------------------------------------------------------------------------------------------------------------------------------------------------------------------------------------------------------------------------------------------------------------------------------------------------------------------------------------------------------------------------------------------------------------------------------------------------------------------------------------------------------------------------------------------------------------------------------------------------------------------------------------------------------------------------------------------------------------------------------------------------------------------------------------------------------------------------------------------------------------------------------------------------------------------------------------------------------------------------------------------------------------------------------------------------------------------------------------------------------------------------------------------------------------------------------------------------------------------------------------------------------------------------------------------------------------------------------------------------------------------------------------------------------------------------------------------------------------------------------------------------------------------------------------------------------------------------------------------------------------------------------------------------------------------------------------------------------------------------------------------------------------------------------------------------------------------------------------------------------------------------------------------------------------------------------------------------------------------------------------------------------------------------------------------------------------------------------------------------------------------------------------------------------------------------------------------------------------------------------------------------------------------------------------------------------------------------------------------------------------------------------------------------------------------------------------------------|--------------------------------------|------------------|-------|
|                                                                     | 17W2                                 | Male/Female                                                                                                                                                                                                                                                                                                                                                                                                                                                                                                                                                                                                                                                                                                                                                                                                                                                                                                                                                                                                                                                                                                                                                                                                                                                                                                                                                                                                                                                                                                                                                                                                                                                                                                                                                                                                                                                                                                                                                                                                                                                                                                                                                                                                                                                                                                                                                                                                                                                                                                                                                                                                                                                | 21W1 Male/Female                     | e                |       |
| ENT RATING / ØA<br>10A / 2.2<br>20A / 3.3<br>30A / 3.7<br>40A / 4.2 | HIZ                                  | 47.00<br>23.03<br>- 9.31<br>- 9.70<br>- 9.70 |                                      |                  | 8     |
|                                                                     |                                      |                                                                                                                                                                                                                                                                                                                                                                                                                                                                                                                                                                                                                                                                                                                                                                                                                                                                                                                                                                                                                                                                                                                                                                                                                                                                                                                                                                                                                                                                                                                                                                                                                                                                                                                                                                                                                                                                                                                                                                                                                                                                                                                                                                                                                                                                                                                                                                                                                                                                                                                                                                                                                                                            | SW REFERENCE NO.: 628 COMBO ASSEMBLY |                  |       |
|                                                                     | COMBINATION D-SUB                    |                                                                                                                                                                                                                                                                                                                                                                                                                                                                                                                                                                                                                                                                                                                                                                                                                                                                                                                                                                                                                                                                                                                                                                                                                                                                                                                                                                                                                                                                                                                                                                                                                                                                                                                                                                                                                                                                                                                                                                                                                                                                                                                                                                                                                                                                                                                                                                                                                                                                                                                                                                                                                                                            | DRAWN: C.B                           | DATE: JAN. 01/20 | 19    |
|                                                                     |                                      |                                                                                                                                                                                                                                                                                                                                                                                                                                                                                                                                                                                                                                                                                                                                                                                                                                                                                                                                                                                                                                                                                                                                                                                                                                                                                                                                                                                                                                                                                                                                                                                                                                                                                                                                                                                                                                                                                                                                                                                                                                                                                                                                                                                                                                                                                                                                                                                                                                                                                                                                                                                                                                                            | CHECKED:                             | DATE:            |       |
| MS TO                                                               | EDAC INC                             | THESE DRAWINGS AND SPECIFICATIONS<br>ARE THE PROPERTY OF EDAC INC.,AND                                                                                                                                                                                                                                                                                                                                                                                                                                                                                                                                                                                                                                                                                                                                                                                                                                                                                                                                                                                                                                                                                                                                                                                                                                                                                                                                                                                                                                                                                                                                                                                                                                                                                                                                                                                                                                                                                                                                                                                                                                                                                                                                                                                                                                                                                                                                                                                                                                                                                                                                                                                     | SCALE: N.T.S                         | SHEET 3 OF       | 4     |
| CTIVES<br>LIANCY.                                                   | TORONTO, ONTARIO<br>CANADA           | SHALL NOT BE REPRODUCED, OR COPIED<br>OR USED AS THE BASIS FOR THE                                                                                                                                                                                                                                                                                                                                                                                                                                                                                                                                                                                                                                                                                                                                                                                                                                                                                                                                                                                                                                                                                                                                                                                                                                                                                                                                                                                                                                                                                                                                                                                                                                                                                                                                                                                                                                                                                                                                                                                                                                                                                                                                                                                                                                                                                                                                                                                                                                                                                                                                                                                         | DRAWING NUMBER: 628-21W4             | 4624-1TC         | ISSUE |
| IANCT.                                                              | YOUR CONNECTION TO QUALITY & SERVICE | MANUFACTURE OR SALE OF APPARATUS WITHOUT WRITTEN PERMISSION.                                                                                                                                                                                                                                                                                                                                                                                                                                                                                                                                                                                                                                                                                                                                                                                                                                                                                                                                                                                                                                                                                                                                                                                                                                                                                                                                                                                                                                                                                                                                                                                                                                                                                                                                                                                                                                                                                                                                                                                                                                                                                                                                                                                                                                                                                                                                                                                                                                                                                                                                                                                               | PART NUMBER: 628-21W4                | 4624-1TC         | 1     |

8W8 Male

11W1 Male/Female

5W5 Female

5W5 Male

47,05

23.53

CURREN

 
 TOLERANCE UNLESS OTHERWISE
 THIS IS A C.A.D. GENERATED DRAWING DO NOT MAKE MANUAL REVISIONS TO MASTER.