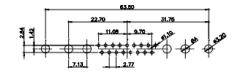

 .X
 ±0.25

25W3 Male

36W4 Female

13W3 Male

13W6 Male

43W2 Male

.XX ±0.13 .XXX ±0.05

9W4 Female

13W3 Female

47W1 Female

17W5 Male

COMPLIANT

2.77

|                                                                                                   |                                                                                | SW REFERENCE NO.: 628 COMBO ASSEMBLY                                                                                                                                                                           |                         |            |       |
|---------------------------------------------------------------------------------------------------|--------------------------------------------------------------------------------|----------------------------------------------------------------------------------------------------------------------------------------------------------------------------------------------------------------|-------------------------|------------|-------|
|                                                                                                   | COMBINATION                                                                    | DRAWN: C.B                                                                                                                                                                                                     | DATE: JAN. 01/20        | 19         |       |
|                                                                                                   |                                                                                | CHECKED:                                                                                                                                                                                                       | DATE:                   |            |       |
| THIS SERIES FULLY CONFORMS TO<br>THE EUROPEAN UNION DIRECTIVES<br>2011/65/EU FOR RoHS COMPLIANCY. | EDAG INC<br>TORONTO, ONTARIO<br>CANADA<br>YOUR CONNECTION TO QUALITY & SERVICE | THESE DRAWINGS AND SPECIFICATIONS<br>ARE THE PROPERTY OF EDAC INC.,AND<br>SHALL NOT BE REPRODUCED,OR COPIED<br>OR USED AS THE BASIS FOR THE<br>MANUFACTURE OR SALE OF APPARATUS<br>WITHOUT WRITTEN PERMISSION. | SCALE: N.T.S            | SHEET 4 OF | 4     |
|                                                                                                   |                                                                                |                                                                                                                                                                                                                | DRAWING NUMBER: 628-21W | 4624-1TC   | ISSUE |
|                                                                                                   |                                                                                |                                                                                                                                                                                                                | PART NUMBER: 628-21W    | 4624-1TC   | 1     |