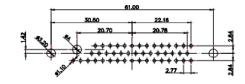

|  | COMBINATION D-SUB                      |                                                                      | SW REFERENCE NO.: 628 COMBO ASSEMBLY |                  |       |  |
|--|----------------------------------------|----------------------------------------------------------------------|--------------------------------------|------------------|-------|--|
|  |                                        |                                                                      | DRAWN: C.B                           | DATE: JAN. 01/20 | 19    |  |
|  |                                        |                                                                      | CHECKED:                             | DATE:            |       |  |
|  | EDAC INC                               | THESE DRAWINGS AND SPECIFICATIONS<br>ARE THE PROPERTY OF EDAC INCAND | SCALE: (IN C.A.D. 1:1)               | SHEET 1 OF       | 4     |  |
|  | EDAC INC<br>TORONTO, ONTARIO<br>CANADA | SHALL NOT BE REPRODUCED, OR COPIED OR USED AS THE BASIS FOR THE      | DRAWING NUMBER: 628-21W              | 4624-1TC         | ISSUE |  |
|  | YOUR CONNECTION TO QUALITY & SERVICE   | MANUFACTURE OR SALE OF APPARATUS<br>WITHOUT WRITTEN PERMISSION.      | PART NUMBER: 628-21W                 | 4624-1TC         | 1     |  |