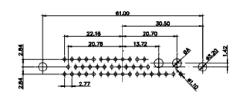

13W3 Female

47W1 Female

17W5 Male

COMPLIANT

2.77

|                                                                                                   |                                                                                | SW REFERENCE NO.: 628 COMBO ASSEMBLY                                                                                                                                                                           |                         |            |       |
|---------------------------------------------------------------------------------------------------|--------------------------------------------------------------------------------|----------------------------------------------------------------------------------------------------------------------------------------------------------------------------------------------------------------|-------------------------|------------|-------|
|                                                                                                   | COMBINATION                                                                    | DRAWN: C.B                                                                                                                                                                                                     | DATE: JAN. 01/20        | 19         |       |
|                                                                                                   |                                                                                | CHECKED:                                                                                                                                                                                                       | DATE:                   |            |       |
| THIS SERIES FULLY CONFORMS TO<br>THE EUROPEAN UNION DIRECTIVES<br>2011/65/EU FOR RoHS COMPLIANCY. | EDAG INC<br>TORONTO, ONTARIO<br>CANADA<br>YOUR CONNECTION TO QUALITY & SERVICE | THESE DRAWINGS AND SPECIFICATIONS<br>ARE THE PROPERTY OF EDAC INC.,AND<br>SHALL NOT BE REPRODUCED,OR COPIED<br>OR USED AS THE BASIS FOR THE<br>MANUFACTURE OR SALE OF APPARATUS<br>WITHOUT WRITTEN PERMISSION. | SCALE: N.T.S            | SHEET 4 OF | 4     |
|                                                                                                   |                                                                                |                                                                                                                                                                                                                | DRAWING NUMBER: 628-21W | 4624-1TC   | ISSUE |
|                                                                                                   |                                                                                |                                                                                                                                                                                                                | PART NUMBER: 628-21W    | 4624-1TC   | 1     |