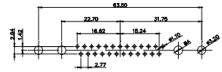

THIS IS A C.A.D. GENERATED DRAWING DO NOT MAKE MANUAL REVISIONS TO MASTER.

| ISSUE NUMBER |     |
|--------------|-----|
| ORIGINAL     | (1) |

## NOTES:

MATERIAL:

HOUSING: THERMOPLASTIC POLYESTER, UL94V-0 SHELL: STEEL, Sn or Ni PLATED CONTACT: COPPER ALLOY SEE ORDERING GUIDE FOR PLATING

OPERATING TEMPERATURE: -55°C ~ 125°C

SIGNAL CONTACT CURRENT RATING: 5A PER CONTACT SIGNAL CONTACT RESISTANCE:  $10m\Omega$  MAX. INSULATOR RESISTANCE:  $5000M\Omega$  min. DIELECTRIC WITHSTANDING VOLTAGE: 1000V AC rms