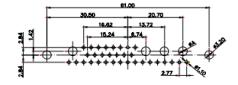

8W8 Male

11W1 Male/Female

5W5 Female

5W5 Male

47,05

23.53

CURREN

 
 TOLERANCE UNLESS OTHERWISE
 THIS IS A C.A.D. GENERATED DRAWING DO NOT MAKE MANUAL REVISIONS TO MASTER.