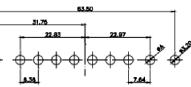

## NOTES:

MATERIAL:

HOUSING: THERMOPLASTIC POLYESTER, UL94V-0 SHELL: STEEL, Sn or Ni PLATED CONTACT: COPPER ALLOY SEE ORDERING GUIDE FOR PLATING

OPERATING TEMPERATURE: -55°C ~ 125°C

SIGNAL CONTACT CURRENT RATING: 5A PER CONTACT SIGNAL CONTACT RESISTANCE:  $10m\Omega$  MAX. INSULATOR RESISTANCE:  $5000M\Omega$  min. DIELECTRIC WITHSTANDING VOLTAGE: 1000V AC rms