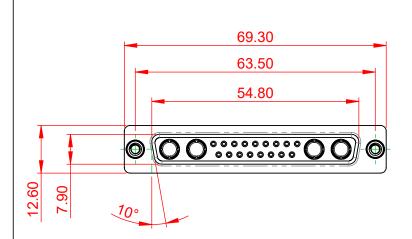

|  | COMBINATION D-SUB                      |                                                                      | SW REFERENCE NO.: 628 COMBO ASSEMBLY |                  |       |  |
|--|----------------------------------------|----------------------------------------------------------------------|--------------------------------------|------------------|-------|--|
|  |                                        |                                                                      | DRAWN: C.B                           | DATE: JAN. 01/20 | 19    |  |
|  |                                        |                                                                      | CHECKED:                             | DATE:            |       |  |
|  | EDAC INC                               | THESE DRAWINGS AND SPECIFICATIONS<br>ARE THE PROPERTY OF EDAC INCAND | SCALE: (IN C.A.D. 1:1)               | SHEET 1 OF       | 4     |  |
|  | EDAC INC<br>TORONTO, ONTARIO<br>CANADA | SHALL NOT BE REPRODUCED, OR COPIED OR USED AS THE BASIS FOR THE      | DRAWING NUMBER: 628-21W              | 4624-1TC         | ISSUE |  |
|  | YOUR CONNECTION TO QUALITY & SERVICE   | MANUFACTURE OR SALE OF APPARATUS<br>WITHOUT WRITTEN PERMISSION.      | PART NUMBER: 628-21W                 | 4624-1TC         | 1     |  |