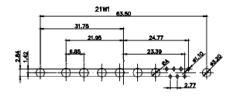

| •  <br>• •                                                          |                                      | 277                                                                                                                                                                                                                                                                                                                                                                                                                                                                                                                                                                                                                                                                                                                                                                                                                                                                                                                                                                                                                                                                                                                                                                                                                                                                                                                                                                                                                                                                                                                                                                                                                                                                                                                                                                                                                                                                                                                                                                                                                                                                                                                                                                                                                                                                                                                                                                                                                                                                                                                                                                                                                                                        | 277                                  |                  |       |
|---------------------------------------------------------------------|--------------------------------------|------------------------------------------------------------------------------------------------------------------------------------------------------------------------------------------------------------------------------------------------------------------------------------------------------------------------------------------------------------------------------------------------------------------------------------------------------------------------------------------------------------------------------------------------------------------------------------------------------------------------------------------------------------------------------------------------------------------------------------------------------------------------------------------------------------------------------------------------------------------------------------------------------------------------------------------------------------------------------------------------------------------------------------------------------------------------------------------------------------------------------------------------------------------------------------------------------------------------------------------------------------------------------------------------------------------------------------------------------------------------------------------------------------------------------------------------------------------------------------------------------------------------------------------------------------------------------------------------------------------------------------------------------------------------------------------------------------------------------------------------------------------------------------------------------------------------------------------------------------------------------------------------------------------------------------------------------------------------------------------------------------------------------------------------------------------------------------------------------------------------------------------------------------------------------------------------------------------------------------------------------------------------------------------------------------------------------------------------------------------------------------------------------------------------------------------------------------------------------------------------------------------------------------------------------------------------------------------------------------------------------------------------------------|--------------------------------------|------------------|-------|
|                                                                     | 17W2                                 | Male/Female                                                                                                                                                                                                                                                                                                                                                                                                                                                                                                                                                                                                                                                                                                                                                                                                                                                                                                                                                                                                                                                                                                                                                                                                                                                                                                                                                                                                                                                                                                                                                                                                                                                                                                                                                                                                                                                                                                                                                                                                                                                                                                                                                                                                                                                                                                                                                                                                                                                                                                                                                                                                                                                | 21W1 Male/Female                     | e                |       |
| ENT RATING / ØA<br>10A / 2.2<br>20A / 3.3<br>30A / 3.7<br>40A / 4.2 | HIZ                                  | 47.00<br>23.03<br>- 9.31<br>- 9.70<br>- 9.70 |                                      |                  | 8     |
|                                                                     |                                      |                                                                                                                                                                                                                                                                                                                                                                                                                                                                                                                                                                                                                                                                                                                                                                                                                                                                                                                                                                                                                                                                                                                                                                                                                                                                                                                                                                                                                                                                                                                                                                                                                                                                                                                                                                                                                                                                                                                                                                                                                                                                                                                                                                                                                                                                                                                                                                                                                                                                                                                                                                                                                                                            | SW REFERENCE NO.: 628 COMBO ASSEMBLY |                  |       |
|                                                                     | COMBINATION D-SUB                    |                                                                                                                                                                                                                                                                                                                                                                                                                                                                                                                                                                                                                                                                                                                                                                                                                                                                                                                                                                                                                                                                                                                                                                                                                                                                                                                                                                                                                                                                                                                                                                                                                                                                                                                                                                                                                                                                                                                                                                                                                                                                                                                                                                                                                                                                                                                                                                                                                                                                                                                                                                                                                                                            | DRAWN: C.B                           | DATE: JAN. 01/20 | 19    |
|                                                                     |                                      |                                                                                                                                                                                                                                                                                                                                                                                                                                                                                                                                                                                                                                                                                                                                                                                                                                                                                                                                                                                                                                                                                                                                                                                                                                                                                                                                                                                                                                                                                                                                                                                                                                                                                                                                                                                                                                                                                                                                                                                                                                                                                                                                                                                                                                                                                                                                                                                                                                                                                                                                                                                                                                                            | CHECKED:                             | DATE:            |       |
| MS TO                                                               | EDAC INC                             | THESE DRAWINGS AND SPECIFICATIONS<br>ARE THE PROPERTY OF EDAC INC.,AND                                                                                                                                                                                                                                                                                                                                                                                                                                                                                                                                                                                                                                                                                                                                                                                                                                                                                                                                                                                                                                                                                                                                                                                                                                                                                                                                                                                                                                                                                                                                                                                                                                                                                                                                                                                                                                                                                                                                                                                                                                                                                                                                                                                                                                                                                                                                                                                                                                                                                                                                                                                     | SCALE: N.T.S                         | SHEET 3 OF       | 4     |
| CTIVES<br>LIANCY.                                                   | TORONTO, ONTARIO<br>CANADA           | SHALL NOT BE REPRODUCED, OR COPIED<br>OR USED AS THE BASIS FOR THE                                                                                                                                                                                                                                                                                                                                                                                                                                                                                                                                                                                                                                                                                                                                                                                                                                                                                                                                                                                                                                                                                                                                                                                                                                                                                                                                                                                                                                                                                                                                                                                                                                                                                                                                                                                                                                                                                                                                                                                                                                                                                                                                                                                                                                                                                                                                                                                                                                                                                                                                                                                         | DRAWING NUMBER: 628-21W4             | 4624-1TC         | ISSUE |
| IANCT.                                                              | YOUR CONNECTION TO QUALITY & SERVICE | MANUFACTURE OR SALE OF APPARATUS WITHOUT WRITTEN PERMISSION.                                                                                                                                                                                                                                                                                                                                                                                                                                                                                                                                                                                                                                                                                                                                                                                                                                                                                                                                                                                                                                                                                                                                                                                                                                                                                                                                                                                                                                                                                                                                                                                                                                                                                                                                                                                                                                                                                                                                                                                                                                                                                                                                                                                                                                                                                                                                                                                                                                                                                                                                                                                               | PART NUMBER: 628-21W4                | 4624-1TC         | 1     |