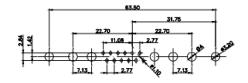

13W3 Female

47W1 Female

17W5 Male

COMPLIANT

2.77

|                                                                                                   |                                                                                | SW REFERENCE NO.: 628 COMBO ASSEMBLY                                                                                                                                                                           |                         |            |       |
|---------------------------------------------------------------------------------------------------|--------------------------------------------------------------------------------|----------------------------------------------------------------------------------------------------------------------------------------------------------------------------------------------------------------|-------------------------|------------|-------|
|                                                                                                   | COMBINATION                                                                    | DRAWN: C.B                                                                                                                                                                                                     | DATE: JAN. 01/20        | 19         |       |
|                                                                                                   |                                                                                | CHECKED:                                                                                                                                                                                                       | DATE:                   |            |       |
| THIS SERIES FULLY CONFORMS TO<br>THE EUROPEAN UNION DIRECTIVES<br>2011/65/EU FOR RoHS COMPLIANCY. | EDAG INC<br>TORONTO, ONTARIO<br>CANADA<br>YOUR CONNECTION TO QUALITY & SERVICE | THESE DRAWINGS AND SPECIFICATIONS<br>ARE THE PROPERTY OF EDAC INC.,AND<br>SHALL NOT BE REPRODUCED,OR COPIED<br>OR USED AS THE BASIS FOR THE<br>MANUFACTURE OR SALE OF APPARATUS<br>WITHOUT WRITTEN PERMISSION. | SCALE: N.T.S            | SHEET 4 OF | 4     |
|                                                                                                   |                                                                                |                                                                                                                                                                                                                | DRAWING NUMBER: 628-21W | 4624-1TC   | ISSUE |
|                                                                                                   |                                                                                |                                                                                                                                                                                                                | PART NUMBER: 628-21W    | 4624-1TC   | 1     |