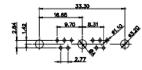

 .X
 ±0.25

25W3 Male

36W4 Female

13W3 Male

13W6 Male

43W2 Male

.XX ±0.13 .XXX ±0.05

9W4 Female

13W3 Female

47W1 Female

17W5 Male

COMPLIANT

2.77

|                                                                                                   |                                                                                | SW REFERENCE NO.: 628 COMBO ASSEMBLY                                                                                                                                                                           |                         |            |       |
|---------------------------------------------------------------------------------------------------|--------------------------------------------------------------------------------|----------------------------------------------------------------------------------------------------------------------------------------------------------------------------------------------------------------|-------------------------|------------|-------|
|                                                                                                   | COMBINATION                                                                    | DRAWN: C.B                                                                                                                                                                                                     | DATE: JAN. 01/20        | 19         |       |
|                                                                                                   |                                                                                | CHECKED:                                                                                                                                                                                                       | DATE:                   |            |       |
| THIS SERIES FULLY CONFORMS TO<br>THE EUROPEAN UNION DIRECTIVES<br>2011/65/EU FOR RoHS COMPLIANCY. | EDAG INC<br>TORONTO, ONTARIO<br>CANADA<br>YOUR CONNECTION TO QUALITY & SERVICE | THESE DRAWINGS AND SPECIFICATIONS<br>ARE THE PROPERTY OF EDAC INC.,AND<br>SHALL NOT BE REPRODUCED,OR COPIED<br>OR USED AS THE BASIS FOR THE<br>MANUFACTURE OR SALE OF APPARATUS<br>WITHOUT WRITTEN PERMISSION. | SCALE: N.T.S            | SHEET 4 OF | 4     |
|                                                                                                   |                                                                                |                                                                                                                                                                                                                | DRAWING NUMBER: 628-21W | 4624-1TC   | ISSUE |
|                                                                                                   |                                                                                |                                                                                                                                                                                                                | PART NUMBER: 628-21W    | 4624-1TC   | 1     |