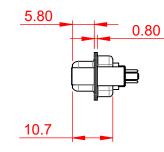

|  | COMBINATION D-SUB                      |                                                                      | SW REFERENCE NO.: 628 COMBO ASSEMBLY |                  |       |  |
|--|----------------------------------------|----------------------------------------------------------------------|--------------------------------------|------------------|-------|--|
|  |                                        |                                                                      | DRAWN: C.B                           | DATE: JAN. 01/20 | 19    |  |
|  |                                        |                                                                      | CHECKED:                             | DATE:            |       |  |
|  | EDAC INC                               | THESE DRAWINGS AND SPECIFICATIONS<br>ARE THE PROPERTY OF EDAC INCAND | SCALE: (IN C.A.D. 1:1)               | SHEET 1 OF       | 4     |  |
|  | EDAC INC<br>TORONTO, ONTARIO<br>CANADA | SHALL NOT BE REPRODUCED, OR COPIED OR USED AS THE BASIS FOR THE      | DRAWING NUMBER: 628-21W              | 4624-1TC         | ISSUE |  |
|  | YOUR CONNECTION TO QUALITY & SERVICE   | MANUFACTURE OR SALE OF APPARATUS<br>WITHOUT WRITTEN PERMISSION.      | PART NUMBER: 628-21W                 | 4624-1TC         | 1     |  |