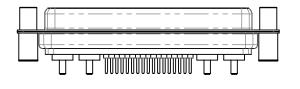

## NOTES:

MATERIAL:

HOUSING: THERMOPLASTIC POLYESTER, UL94V-0 SHELL: STEEL, Sn or Ni PLATED CONTACT: COPPER ALLOY SEE ORDERING GUIDE FOR PLATING

OPERATING TEMPERATURE: -55°C ~ 125°C

SIGNAL CONTACT CURRENT RATING: 5A PER CONTACT SIGNAL CONTACT RESISTANCE:  $10m\Omega$  MAX. INSULATOR RESISTANCE:  $5000M\Omega$  min. DIELECTRIC WITHSTANDING VOLTAGE: 1000V AC rms

|  | COMBINATION D-SUB                      |                                                                      | SW REFERENCE NO.: 628 COMBO ASSEMBLY |                  |       |  |
|--|----------------------------------------|----------------------------------------------------------------------|--------------------------------------|------------------|-------|--|
|  |                                        |                                                                      | DRAWN: C.B                           | DATE: JAN. 01/20 | 19    |  |
|  |                                        |                                                                      | CHECKED:                             | DATE:            |       |  |
|  | EDAC INC                               | THESE DRAWINGS AND SPECIFICATIONS<br>ARE THE PROPERTY OF EDAC INCAND | SCALE: (IN C.A.D. 1:1)               | SHEET 1 OF       | 4     |  |
|  | EDAC INC<br>TORONTO, ONTARIO<br>CANADA | SHALL NOT BE REPRODUCED, OR COPIED OR USED AS THE BASIS FOR THE      | DRAWING NUMBER: 628-21W              | 4624-1TC         | ISSUE |  |
|  | YOUR CONNECTION TO QUALITY & SERVICE   | MANUFACTURE OR SALE OF APPARATUS<br>WITHOUT WRITTEN PERMISSION.      | PART NUMBER: 628-21W                 | 4624-1TC         | 1     |  |