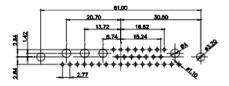

628-7W2-624-3TD

21W4 Male/Female

| 5445 Maic                                                          | ovvo male  |                                                                                  |                                           |                                                                                                                                                                                                                                                                                                                                                                                                                                                                                                                                                                                                                                                                                                                                                                                                                                                                                                                                                                                                                                                                                                                                                                                                                                                                                                                                                                                                                                                                                                                                                                                                                                                                                                                                                                                                   |                                                                                                                                                                                                                                                                                                                                                                                                                                                                                                                                                                                                                                                                                                                                                                                                                                                                                                                                                                                                                                                                                                                                                                                                                                                                                                                                                                                                                                                                                                                                                                                                                                                                                                                                                                                                                                                                                                                                                                                                                                                                                                                                |
|--------------------------------------------------------------------|------------|----------------------------------------------------------------------------------|-------------------------------------------|---------------------------------------------------------------------------------------------------------------------------------------------------------------------------------------------------------------------------------------------------------------------------------------------------------------------------------------------------------------------------------------------------------------------------------------------------------------------------------------------------------------------------------------------------------------------------------------------------------------------------------------------------------------------------------------------------------------------------------------------------------------------------------------------------------------------------------------------------------------------------------------------------------------------------------------------------------------------------------------------------------------------------------------------------------------------------------------------------------------------------------------------------------------------------------------------------------------------------------------------------------------------------------------------------------------------------------------------------------------------------------------------------------------------------------------------------------------------------------------------------------------------------------------------------------------------------------------------------------------------------------------------------------------------------------------------------------------------------------------------------------------------------------------------------|--------------------------------------------------------------------------------------------------------------------------------------------------------------------------------------------------------------------------------------------------------------------------------------------------------------------------------------------------------------------------------------------------------------------------------------------------------------------------------------------------------------------------------------------------------------------------------------------------------------------------------------------------------------------------------------------------------------------------------------------------------------------------------------------------------------------------------------------------------------------------------------------------------------------------------------------------------------------------------------------------------------------------------------------------------------------------------------------------------------------------------------------------------------------------------------------------------------------------------------------------------------------------------------------------------------------------------------------------------------------------------------------------------------------------------------------------------------------------------------------------------------------------------------------------------------------------------------------------------------------------------------------------------------------------------------------------------------------------------------------------------------------------------------------------------------------------------------------------------------------------------------------------------------------------------------------------------------------------------------------------------------------------------------------------------------------------------------------------------------------------------|
|                                                                    |            | 33.30<br>6.65<br>1.50<br>90<br>90<br>90<br>90<br>90<br>90<br>90<br>90<br>90<br>9 |                                           | 63.50<br>31.75<br>00 0.70 0.00<br>0 0.70 0.00 0.0 | - Sera                                                                                                                                                                                                                                                                                                                                                                                                                                                                                                                                                                                                                                                                                                                                                                                                                                                                                                                                                                                                                                                                                                                                                                                                                                                                                                                                                                                                                                                                                                                                                                                                                                                                                                                                                                                                                                                                                                                                                                                                                                                                                                                         |
|                                                                    |            | 11W1 Male/Female                                                                 | 27W2 Male/Female                          | e                                                                                                                                                                                                                                                                                                                                                                                                                                                                                                                                                                                                                                                                                                                                                                                                                                                                                                                                                                                                                                                                                                                                                                                                                                                                                                                                                                                                                                                                                                                                                                                                                                                                                                                                                                                                 |                                                                                                                                                                                                                                                                                                                                                                                                                                                                                                                                                                                                                                                                                                                                                                                                                                                                                                                                                                                                                                                                                                                                                                                                                                                                                                                                                                                                                                                                                                                                                                                                                                                                                                                                                                                                                                                                                                                                                                                                                                                                                                                                |
| 5W5 Female                                                         | 8W8 Female | 17W2 Male/Female                                                                 | 2270<br>16.62<br>1.277<br>21W1 Male/Femal |                                                                                                                                                                                                                                                                                                                                                                                                                                                                                                                                                                                                                                                                                                                                                                                                                                                                                                                                                                                                                                                                                                                                                                                                                                                                                                                                                                                                                                                                                                                                                                                                                                                                                                                                                                                                   | and a state of the |
| CURRENT RATING<br>10A / 2.2<br>20A / 3.3<br>30A / 3.7<br>40A / 4.2 | / ØA       |                                                                                  |                                           |                                                                                                                                                                                                                                                                                                                                                                                                                                                                                                                                                                                                                                                                                                                                                                                                                                                                                                                                                                                                                                                                                                                                                                                                                                                                                                                                                                                                                                                                                                                                                                                                                                                                                                                                                                                                   | <sup>29</sup>                                                                                                                                                                                                                                                                                                                                                                                                                                                                                                                                                                                                                                                                                                                                                                                                                                                                                                                                                                                                                                                                                                                                                                                                                                                                                                                                                                                                                                                                                                                                                                                                                                                                                                                                                                                                                                                                                                                                                                                                                                                                                                                  |
|                                                                    |            |                                                                                  |                                           | OMBO ASSEMBLY                                                                                                                                                                                                                                                                                                                                                                                                                                                                                                                                                                                                                                                                                                                                                                                                                                                                                                                                                                                                                                                                                                                                                                                                                                                                                                                                                                                                                                                                                                                                                                                                                                                                                                                                                                                     |                                                                                                                                                                                                                                                                                                                                                                                                                                                                                                                                                                                                                                                                                                                                                                                                                                                                                                                                                                                                                                                                                                                                                                                                                                                                                                                                                                                                                                                                                                                                                                                                                                                                                                                                                                                                                                                                                                                                                                                                                                                                                                                                |
|                                                                    | COMBIN     | ATION D-SUB                                                                      | DRAWN: C.B<br>CHECKED:                    | DATE: JAN. 01/20                                                                                                                                                                                                                                                                                                                                                                                                                                                                                                                                                                                                                                                                                                                                                                                                                                                                                                                                                                                                                                                                                                                                                                                                                                                                                                                                                                                                                                                                                                                                                                                                                                                                                                                                                                                  | 019                                                                                                                                                                                                                                                                                                                                                                                                                                                                                                                                                                                                                                                                                                                                                                                                                                                                                                                                                                                                                                                                                                                                                                                                                                                                                                                                                                                                                                                                                                                                                                                                                                                                                                                                                                                                                                                                                                                                                                                                                                                                                                                            |
|                                                                    |            | THESE DRAWINGS AND SPECIFICATIONS                                                | SCALE: N.T.S                              | SHEET 3 OF                                                                                                                                                                                                                                                                                                                                                                                                                                                                                                                                                                                                                                                                                                                                                                                                                                                                                                                                                                                                                                                                                                                                                                                                                                                                                                                                                                                                                                                                                                                                                                                                                                                                                                                                                                                        | 4                                                                                                                                                                                                                                                                                                                                                                                                                                                                                                                                                                                                                                                                                                                                                                                                                                                                                                                                                                                                                                                                                                                                                                                                                                                                                                                                                                                                                                                                                                                                                                                                                                                                                                                                                                                                                                                                                                                                                                                                                                                                                                                              |
| THE EUROPEAN UNION DIRECTIVES                                      |            | NTARIO SHALL NOT BE REPRODUCED, OR COPIED                                        | DRAWING NUMBER: 628-7W2-                  | -624-3TD                                                                                                                                                                                                                                                                                                                                                                                                                                                                                                                                                                                                                                                                                                                                                                                                                                                                                                                                                                                                                                                                                                                                                                                                                                                                                                                                                                                                                                                                                                                                                                                                                                                                                                                                                                                          | ISSUE                                                                                                                                                                                                                                                                                                                                                                                                                                                                                                                                                                                                                                                                                                                                                                                                                                                                                                                                                                                                                                                                                                                                                                                                                                                                                                                                                                                                                                                                                                                                                                                                                                                                                                                                                                                                                                                                                                                                                                                                                                                                                                                          |