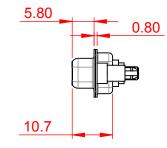

628-7W2-624-3TD

21W4 Male/Female

| 5445 Maic                                                          | ovvo male  |                                                                                  |                                           |                                                                                                                                                                                                                                                                                                                                                                                                                                                                                                                                                                                                                                                                                                                                                                                                                                                                                                                                                                                                                                                                                                                                                                                                                                                                                                                                                                                                                                                                                                                                                                                                                                                                                                                                                                                                   |                                                                                                                                                                                                                                                                                                                                                                                                                                                                                                                                                                                                                                                                                                                                                                                                                                                                                                                                                                                                                                                                                                                                                                                                                                                                                                                                                                                                                                                                                                                                                                                                                                                                                                                                                                                                                                                                                                                                                                                                                                                                                                                                |
|--------------------------------------------------------------------|------------|----------------------------------------------------------------------------------|-------------------------------------------|---------------------------------------------------------------------------------------------------------------------------------------------------------------------------------------------------------------------------------------------------------------------------------------------------------------------------------------------------------------------------------------------------------------------------------------------------------------------------------------------------------------------------------------------------------------------------------------------------------------------------------------------------------------------------------------------------------------------------------------------------------------------------------------------------------------------------------------------------------------------------------------------------------------------------------------------------------------------------------------------------------------------------------------------------------------------------------------------------------------------------------------------------------------------------------------------------------------------------------------------------------------------------------------------------------------------------------------------------------------------------------------------------------------------------------------------------------------------------------------------------------------------------------------------------------------------------------------------------------------------------------------------------------------------------------------------------------------------------------------------------------------------------------------------------|--------------------------------------------------------------------------------------------------------------------------------------------------------------------------------------------------------------------------------------------------------------------------------------------------------------------------------------------------------------------------------------------------------------------------------------------------------------------------------------------------------------------------------------------------------------------------------------------------------------------------------------------------------------------------------------------------------------------------------------------------------------------------------------------------------------------------------------------------------------------------------------------------------------------------------------------------------------------------------------------------------------------------------------------------------------------------------------------------------------------------------------------------------------------------------------------------------------------------------------------------------------------------------------------------------------------------------------------------------------------------------------------------------------------------------------------------------------------------------------------------------------------------------------------------------------------------------------------------------------------------------------------------------------------------------------------------------------------------------------------------------------------------------------------------------------------------------------------------------------------------------------------------------------------------------------------------------------------------------------------------------------------------------------------------------------------------------------------------------------------------------|
|                                                                    |            | 33.30<br>6.65<br>1.50<br>90<br>90<br>90<br>90<br>90<br>90<br>90<br>90<br>90<br>9 |                                           | 63.50<br>31.75<br>00 0.70 0.00<br>0 0.70 0.00 0.0 | - Sera                                                                                                                                                                                                                                                                                                                                                                                                                                                                                                                                                                                                                                                                                                                                                                                                                                                                                                                                                                                                                                                                                                                                                                                                                                                                                                                                                                                                                                                                                                                                                                                                                                                                                                                                                                                                                                                                                                                                                                                                                                                                                                                         |
|                                                                    |            | 11W1 Male/Female                                                                 | 27W2 Male/Female                          | e                                                                                                                                                                                                                                                                                                                                                                                                                                                                                                                                                                                                                                                                                                                                                                                                                                                                                                                                                                                                                                                                                                                                                                                                                                                                                                                                                                                                                                                                                                                                                                                                                                                                                                                                                                                                 |                                                                                                                                                                                                                                                                                                                                                                                                                                                                                                                                                                                                                                                                                                                                                                                                                                                                                                                                                                                                                                                                                                                                                                                                                                                                                                                                                                                                                                                                                                                                                                                                                                                                                                                                                                                                                                                                                                                                                                                                                                                                                                                                |
| 5W5 Female                                                         | 8W8 Female | 17W2 Male/Female                                                                 | 2270<br>16.62<br>1.277<br>21W1 Male/Femal |                                                                                                                                                                                                                                                                                                                                                                                                                                                                                                                                                                                                                                                                                                                                                                                                                                                                                                                                                                                                                                                                                                                                                                                                                                                                                                                                                                                                                                                                                                                                                                                                                                                                                                                                                                                                   | and a state of the |
| CURRENT RATING<br>10A / 2.2<br>20A / 3.3<br>30A / 3.7<br>40A / 4.2 | / ØA       |                                                                                  |                                           |                                                                                                                                                                                                                                                                                                                                                                                                                                                                                                                                                                                                                                                                                                                                                                                                                                                                                                                                                                                                                                                                                                                                                                                                                                                                                                                                                                                                                                                                                                                                                                                                                                                                                                                                                                                                   | <sup>29</sup>                                                                                                                                                                                                                                                                                                                                                                                                                                                                                                                                                                                                                                                                                                                                                                                                                                                                                                                                                                                                                                                                                                                                                                                                                                                                                                                                                                                                                                                                                                                                                                                                                                                                                                                                                                                                                                                                                                                                                                                                                                                                                                                  |
|                                                                    |            |                                                                                  |                                           | OMBO ASSEMBLY                                                                                                                                                                                                                                                                                                                                                                                                                                                                                                                                                                                                                                                                                                                                                                                                                                                                                                                                                                                                                                                                                                                                                                                                                                                                                                                                                                                                                                                                                                                                                                                                                                                                                                                                                                                     |                                                                                                                                                                                                                                                                                                                                                                                                                                                                                                                                                                                                                                                                                                                                                                                                                                                                                                                                                                                                                                                                                                                                                                                                                                                                                                                                                                                                                                                                                                                                                                                                                                                                                                                                                                                                                                                                                                                                                                                                                                                                                                                                |
|                                                                    | COMBIN     | ATION D-SUB                                                                      | DRAWN: C.B<br>CHECKED:                    | DATE: JAN. 01/20                                                                                                                                                                                                                                                                                                                                                                                                                                                                                                                                                                                                                                                                                                                                                                                                                                                                                                                                                                                                                                                                                                                                                                                                                                                                                                                                                                                                                                                                                                                                                                                                                                                                                                                                                                                  | 019                                                                                                                                                                                                                                                                                                                                                                                                                                                                                                                                                                                                                                                                                                                                                                                                                                                                                                                                                                                                                                                                                                                                                                                                                                                                                                                                                                                                                                                                                                                                                                                                                                                                                                                                                                                                                                                                                                                                                                                                                                                                                                                            |
|                                                                    |            | THESE DRAWINGS AND SPECIFICATIONS                                                | SCALE: N.T.S                              | SHEET 3 OF                                                                                                                                                                                                                                                                                                                                                                                                                                                                                                                                                                                                                                                                                                                                                                                                                                                                                                                                                                                                                                                                                                                                                                                                                                                                                                                                                                                                                                                                                                                                                                                                                                                                                                                                                                                        | 4                                                                                                                                                                                                                                                                                                                                                                                                                                                                                                                                                                                                                                                                                                                                                                                                                                                                                                                                                                                                                                                                                                                                                                                                                                                                                                                                                                                                                                                                                                                                                                                                                                                                                                                                                                                                                                                                                                                                                                                                                                                                                                                              |
| THE EUROPEAN UNION DIRECTIVES                                      |            | NTARIO SHALL NOT BE REPRODUCED, OR COPIED                                        | DRAWING NUMBER: 628-7W2-                  | -624-3TD                                                                                                                                                                                                                                                                                                                                                                                                                                                                                                                                                                                                                                                                                                                                                                                                                                                                                                                                                                                                                                                                                                                                                                                                                                                                                                                                                                                                                                                                                                                                                                                                                                                                                                                                                                                          | ISSUE                                                                                                                                                                                                                                                                                                                                                                                                                                                                                                                                                                                                                                                                                                                                                                                                                                                                                                                                                                                                                                                                                                                                                                                                                                                                                                                                                                                                                                                                                                                                                                                                                                                                                                                                                                                                                                                                                                                                                                                                                                                                                                                          |