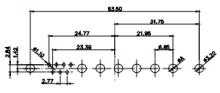

628-7W2-624-3TD

21W4 Male/Female

| 5445 Maic                                                          | ovvo male  |                                                                                  |                                           |                                                                                                                                                                                                                                                                                                                                                                                                                                                                                                                                                                                                                                                                                                                                                                                                                                                                                                                                                                                                                                                                                                                                                                                                                                                                                                                                                                                                                                                                                                                                                                                                                                                                                                                                                                                                   |                                                                                                                                                                                                                                                                                                                                                                                                                                                                                                                                                                                                                                                                                                                                                                                                                                                                                                                                                                                                                                                                                                                                                                                                                                                                                                                                                                                                                                                                                                                                                                                                                                                                                                                                                                                                                                                                                                                                                                                                                                                                                                                                |
|--------------------------------------------------------------------|------------|----------------------------------------------------------------------------------|-------------------------------------------|---------------------------------------------------------------------------------------------------------------------------------------------------------------------------------------------------------------------------------------------------------------------------------------------------------------------------------------------------------------------------------------------------------------------------------------------------------------------------------------------------------------------------------------------------------------------------------------------------------------------------------------------------------------------------------------------------------------------------------------------------------------------------------------------------------------------------------------------------------------------------------------------------------------------------------------------------------------------------------------------------------------------------------------------------------------------------------------------------------------------------------------------------------------------------------------------------------------------------------------------------------------------------------------------------------------------------------------------------------------------------------------------------------------------------------------------------------------------------------------------------------------------------------------------------------------------------------------------------------------------------------------------------------------------------------------------------------------------------------------------------------------------------------------------------|--------------------------------------------------------------------------------------------------------------------------------------------------------------------------------------------------------------------------------------------------------------------------------------------------------------------------------------------------------------------------------------------------------------------------------------------------------------------------------------------------------------------------------------------------------------------------------------------------------------------------------------------------------------------------------------------------------------------------------------------------------------------------------------------------------------------------------------------------------------------------------------------------------------------------------------------------------------------------------------------------------------------------------------------------------------------------------------------------------------------------------------------------------------------------------------------------------------------------------------------------------------------------------------------------------------------------------------------------------------------------------------------------------------------------------------------------------------------------------------------------------------------------------------------------------------------------------------------------------------------------------------------------------------------------------------------------------------------------------------------------------------------------------------------------------------------------------------------------------------------------------------------------------------------------------------------------------------------------------------------------------------------------------------------------------------------------------------------------------------------------------|
|                                                                    |            | 33.30<br>6.65<br>1.50<br>90<br>90<br>90<br>90<br>90<br>90<br>90<br>90<br>90<br>9 |                                           | 63.50<br>31.75<br>00 0.70 0.00<br>0 0.70 0.00 0.0 | - Sera                                                                                                                                                                                                                                                                                                                                                                                                                                                                                                                                                                                                                                                                                                                                                                                                                                                                                                                                                                                                                                                                                                                                                                                                                                                                                                                                                                                                                                                                                                                                                                                                                                                                                                                                                                                                                                                                                                                                                                                                                                                                                                                         |
|                                                                    |            | 11W1 Male/Female                                                                 | 27W2 Male/Female                          | e                                                                                                                                                                                                                                                                                                                                                                                                                                                                                                                                                                                                                                                                                                                                                                                                                                                                                                                                                                                                                                                                                                                                                                                                                                                                                                                                                                                                                                                                                                                                                                                                                                                                                                                                                                                                 |                                                                                                                                                                                                                                                                                                                                                                                                                                                                                                                                                                                                                                                                                                                                                                                                                                                                                                                                                                                                                                                                                                                                                                                                                                                                                                                                                                                                                                                                                                                                                                                                                                                                                                                                                                                                                                                                                                                                                                                                                                                                                                                                |
| 5W5 Female                                                         | 8W8 Female | 17W2 Male/Female                                                                 | 2270<br>16.62<br>1.277<br>21W1 Male/Femal |                                                                                                                                                                                                                                                                                                                                                                                                                                                                                                                                                                                                                                                                                                                                                                                                                                                                                                                                                                                                                                                                                                                                                                                                                                                                                                                                                                                                                                                                                                                                                                                                                                                                                                                                                                                                   | and a state of the |
| CURRENT RATING<br>10A / 2.2<br>20A / 3.3<br>30A / 3.7<br>40A / 4.2 | / ØA       |                                                                                  |                                           |                                                                                                                                                                                                                                                                                                                                                                                                                                                                                                                                                                                                                                                                                                                                                                                                                                                                                                                                                                                                                                                                                                                                                                                                                                                                                                                                                                                                                                                                                                                                                                                                                                                                                                                                                                                                   | <sup>29</sup>                                                                                                                                                                                                                                                                                                                                                                                                                                                                                                                                                                                                                                                                                                                                                                                                                                                                                                                                                                                                                                                                                                                                                                                                                                                                                                                                                                                                                                                                                                                                                                                                                                                                                                                                                                                                                                                                                                                                                                                                                                                                                                                  |
|                                                                    |            |                                                                                  |                                           | OMBO ASSEMBLY                                                                                                                                                                                                                                                                                                                                                                                                                                                                                                                                                                                                                                                                                                                                                                                                                                                                                                                                                                                                                                                                                                                                                                                                                                                                                                                                                                                                                                                                                                                                                                                                                                                                                                                                                                                     |                                                                                                                                                                                                                                                                                                                                                                                                                                                                                                                                                                                                                                                                                                                                                                                                                                                                                                                                                                                                                                                                                                                                                                                                                                                                                                                                                                                                                                                                                                                                                                                                                                                                                                                                                                                                                                                                                                                                                                                                                                                                                                                                |
|                                                                    | COMBIN     | ATION D-SUB                                                                      | DRAWN: C.B<br>CHECKED:                    | DATE: JAN. 01/20                                                                                                                                                                                                                                                                                                                                                                                                                                                                                                                                                                                                                                                                                                                                                                                                                                                                                                                                                                                                                                                                                                                                                                                                                                                                                                                                                                                                                                                                                                                                                                                                                                                                                                                                                                                  | 019                                                                                                                                                                                                                                                                                                                                                                                                                                                                                                                                                                                                                                                                                                                                                                                                                                                                                                                                                                                                                                                                                                                                                                                                                                                                                                                                                                                                                                                                                                                                                                                                                                                                                                                                                                                                                                                                                                                                                                                                                                                                                                                            |
|                                                                    |            | THESE DRAWINGS AND SPECIFICATIONS                                                | SCALE: N.T.S                              | SHEET 3 OF                                                                                                                                                                                                                                                                                                                                                                                                                                                                                                                                                                                                                                                                                                                                                                                                                                                                                                                                                                                                                                                                                                                                                                                                                                                                                                                                                                                                                                                                                                                                                                                                                                                                                                                                                                                        | 4                                                                                                                                                                                                                                                                                                                                                                                                                                                                                                                                                                                                                                                                                                                                                                                                                                                                                                                                                                                                                                                                                                                                                                                                                                                                                                                                                                                                                                                                                                                                                                                                                                                                                                                                                                                                                                                                                                                                                                                                                                                                                                                              |
| THE EUROPEAN UNION DIRECTIVES                                      |            | NTARIO SHALL NOT BE REPRODUCED, OR COPIED                                        | DRAWING NUMBER: 628-7W2-                  | -624-3TD                                                                                                                                                                                                                                                                                                                                                                                                                                                                                                                                                                                                                                                                                                                                                                                                                                                                                                                                                                                                                                                                                                                                                                                                                                                                                                                                                                                                                                                                                                                                                                                                                                                                                                                                                                                          | ISSUE                                                                                                                                                                                                                                                                                                                                                                                                                                                                                                                                                                                                                                                                                                                                                                                                                                                                                                                                                                                                                                                                                                                                                                                                                                                                                                                                                                                                                                                                                                                                                                                                                                                                                                                                                                                                                                                                                                                                                                                                                                                                                                                          |