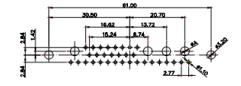

628-7W2-624-3TD

21W4 Male/Female

| 5445 Maic                                                          | ovvo male  |                                                                                  |                                           |                                                                                                                                                                                                                                                                                                                                                                                                                                                                                                                                                                                                                                                                                                                                                                                                                                                                                                                                                                                                                                                                                                                                                                                                                                                                                                                                                                                                                                                                                                                                                                                                                                                                                                                                                                                                   |                                                                                                                                                                                                                                                                                                                                                                                                                                                                                                                                                                                                                                                                                                                                                                                                                                                                                                                                                                                                                                                                                                                                                                                                                                                                                                                                                                                                                                                                                                                                                                                                                                                                                                                                                                                                                                                                                                                                                                                                                                                                                                                                |
|--------------------------------------------------------------------|------------|----------------------------------------------------------------------------------|-------------------------------------------|---------------------------------------------------------------------------------------------------------------------------------------------------------------------------------------------------------------------------------------------------------------------------------------------------------------------------------------------------------------------------------------------------------------------------------------------------------------------------------------------------------------------------------------------------------------------------------------------------------------------------------------------------------------------------------------------------------------------------------------------------------------------------------------------------------------------------------------------------------------------------------------------------------------------------------------------------------------------------------------------------------------------------------------------------------------------------------------------------------------------------------------------------------------------------------------------------------------------------------------------------------------------------------------------------------------------------------------------------------------------------------------------------------------------------------------------------------------------------------------------------------------------------------------------------------------------------------------------------------------------------------------------------------------------------------------------------------------------------------------------------------------------------------------------------|--------------------------------------------------------------------------------------------------------------------------------------------------------------------------------------------------------------------------------------------------------------------------------------------------------------------------------------------------------------------------------------------------------------------------------------------------------------------------------------------------------------------------------------------------------------------------------------------------------------------------------------------------------------------------------------------------------------------------------------------------------------------------------------------------------------------------------------------------------------------------------------------------------------------------------------------------------------------------------------------------------------------------------------------------------------------------------------------------------------------------------------------------------------------------------------------------------------------------------------------------------------------------------------------------------------------------------------------------------------------------------------------------------------------------------------------------------------------------------------------------------------------------------------------------------------------------------------------------------------------------------------------------------------------------------------------------------------------------------------------------------------------------------------------------------------------------------------------------------------------------------------------------------------------------------------------------------------------------------------------------------------------------------------------------------------------------------------------------------------------------------|
|                                                                    |            | 33.30<br>6.65<br>1.50<br>90<br>90<br>90<br>90<br>90<br>90<br>90<br>90<br>90<br>9 |                                           | 63.50<br>31.75<br>00 0.70 0.00<br>0 0.70 0.00 0.0 | - Sera                                                                                                                                                                                                                                                                                                                                                                                                                                                                                                                                                                                                                                                                                                                                                                                                                                                                                                                                                                                                                                                                                                                                                                                                                                                                                                                                                                                                                                                                                                                                                                                                                                                                                                                                                                                                                                                                                                                                                                                                                                                                                                                         |
|                                                                    |            | 11W1 Male/Female                                                                 | 27W2 Male/Female                          | e                                                                                                                                                                                                                                                                                                                                                                                                                                                                                                                                                                                                                                                                                                                                                                                                                                                                                                                                                                                                                                                                                                                                                                                                                                                                                                                                                                                                                                                                                                                                                                                                                                                                                                                                                                                                 |                                                                                                                                                                                                                                                                                                                                                                                                                                                                                                                                                                                                                                                                                                                                                                                                                                                                                                                                                                                                                                                                                                                                                                                                                                                                                                                                                                                                                                                                                                                                                                                                                                                                                                                                                                                                                                                                                                                                                                                                                                                                                                                                |
| 5W5 Female                                                         | 8W8 Female | 17W2 Male/Female                                                                 | 2270<br>16.62<br>1.277<br>21W1 Male/Femal |                                                                                                                                                                                                                                                                                                                                                                                                                                                                                                                                                                                                                                                                                                                                                                                                                                                                                                                                                                                                                                                                                                                                                                                                                                                                                                                                                                                                                                                                                                                                                                                                                                                                                                                                                                                                   | and a state of the |
| CURRENT RATING<br>10A / 2.2<br>20A / 3.3<br>30A / 3.7<br>40A / 4.2 | / ØA       |                                                                                  |                                           |                                                                                                                                                                                                                                                                                                                                                                                                                                                                                                                                                                                                                                                                                                                                                                                                                                                                                                                                                                                                                                                                                                                                                                                                                                                                                                                                                                                                                                                                                                                                                                                                                                                                                                                                                                                                   | <sup>29</sup>                                                                                                                                                                                                                                                                                                                                                                                                                                                                                                                                                                                                                                                                                                                                                                                                                                                                                                                                                                                                                                                                                                                                                                                                                                                                                                                                                                                                                                                                                                                                                                                                                                                                                                                                                                                                                                                                                                                                                                                                                                                                                                                  |
|                                                                    |            |                                                                                  |                                           | OMBO ASSEMBLY                                                                                                                                                                                                                                                                                                                                                                                                                                                                                                                                                                                                                                                                                                                                                                                                                                                                                                                                                                                                                                                                                                                                                                                                                                                                                                                                                                                                                                                                                                                                                                                                                                                                                                                                                                                     |                                                                                                                                                                                                                                                                                                                                                                                                                                                                                                                                                                                                                                                                                                                                                                                                                                                                                                                                                                                                                                                                                                                                                                                                                                                                                                                                                                                                                                                                                                                                                                                                                                                                                                                                                                                                                                                                                                                                                                                                                                                                                                                                |
|                                                                    | COMBIN     | ATION D-SUB                                                                      | DRAWN: C.B<br>CHECKED:                    | DATE: JAN. 01/20                                                                                                                                                                                                                                                                                                                                                                                                                                                                                                                                                                                                                                                                                                                                                                                                                                                                                                                                                                                                                                                                                                                                                                                                                                                                                                                                                                                                                                                                                                                                                                                                                                                                                                                                                                                  | 019                                                                                                                                                                                                                                                                                                                                                                                                                                                                                                                                                                                                                                                                                                                                                                                                                                                                                                                                                                                                                                                                                                                                                                                                                                                                                                                                                                                                                                                                                                                                                                                                                                                                                                                                                                                                                                                                                                                                                                                                                                                                                                                            |
|                                                                    |            | THESE DRAWINGS AND SPECIFICATIONS                                                | SCALE: N.T.S                              | SHEET 3 OF                                                                                                                                                                                                                                                                                                                                                                                                                                                                                                                                                                                                                                                                                                                                                                                                                                                                                                                                                                                                                                                                                                                                                                                                                                                                                                                                                                                                                                                                                                                                                                                                                                                                                                                                                                                        | 4                                                                                                                                                                                                                                                                                                                                                                                                                                                                                                                                                                                                                                                                                                                                                                                                                                                                                                                                                                                                                                                                                                                                                                                                                                                                                                                                                                                                                                                                                                                                                                                                                                                                                                                                                                                                                                                                                                                                                                                                                                                                                                                              |
| THE EUROPEAN UNION DIRECTIVES                                      |            | NTARIO SHALL NOT BE REPRODUCED, OR COPIED                                        | DRAWING NUMBER: 628-7W2-                  | -624-3TD                                                                                                                                                                                                                                                                                                                                                                                                                                                                                                                                                                                                                                                                                                                                                                                                                                                                                                                                                                                                                                                                                                                                                                                                                                                                                                                                                                                                                                                                                                                                                                                                                                                                                                                                                                                          | ISSUE                                                                                                                                                                                                                                                                                                                                                                                                                                                                                                                                                                                                                                                                                                                                                                                                                                                                                                                                                                                                                                                                                                                                                                                                                                                                                                                                                                                                                                                                                                                                                                                                                                                                                                                                                                                                                                                                                                                                                                                                                                                                                                                          |