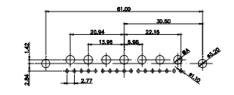

628-7W2-624-3TD

21W4 Male/Female

| 5445 Maic                                                          | ovvo male  |                                                                                  |                                           |                                                                                                                                                                                                                                                                                                                                                                                                                                                                                                                                                                                                                                                                                                                                                                                                                                                                                                                                                                                                                                                                                                                                                                                                                                                                                                                                                                                                                                                                                                                                                                                                                                                                                                                                                                                                   |                                                                                                                                                                                                                                                                                                                                                                                                                                                                                                                                                                                                                                                                                                                                                                                                                                                                                                                                                                                                                                                                                                                                                                                                                                                                                                                                                                                                                                                                                                                                                                                                                                                                                                                                                                                                                                                                                                                                                                                                                                                                                                                                |
|--------------------------------------------------------------------|------------|----------------------------------------------------------------------------------|-------------------------------------------|---------------------------------------------------------------------------------------------------------------------------------------------------------------------------------------------------------------------------------------------------------------------------------------------------------------------------------------------------------------------------------------------------------------------------------------------------------------------------------------------------------------------------------------------------------------------------------------------------------------------------------------------------------------------------------------------------------------------------------------------------------------------------------------------------------------------------------------------------------------------------------------------------------------------------------------------------------------------------------------------------------------------------------------------------------------------------------------------------------------------------------------------------------------------------------------------------------------------------------------------------------------------------------------------------------------------------------------------------------------------------------------------------------------------------------------------------------------------------------------------------------------------------------------------------------------------------------------------------------------------------------------------------------------------------------------------------------------------------------------------------------------------------------------------------|--------------------------------------------------------------------------------------------------------------------------------------------------------------------------------------------------------------------------------------------------------------------------------------------------------------------------------------------------------------------------------------------------------------------------------------------------------------------------------------------------------------------------------------------------------------------------------------------------------------------------------------------------------------------------------------------------------------------------------------------------------------------------------------------------------------------------------------------------------------------------------------------------------------------------------------------------------------------------------------------------------------------------------------------------------------------------------------------------------------------------------------------------------------------------------------------------------------------------------------------------------------------------------------------------------------------------------------------------------------------------------------------------------------------------------------------------------------------------------------------------------------------------------------------------------------------------------------------------------------------------------------------------------------------------------------------------------------------------------------------------------------------------------------------------------------------------------------------------------------------------------------------------------------------------------------------------------------------------------------------------------------------------------------------------------------------------------------------------------------------------------|
|                                                                    |            | 33.30<br>6.65<br>1.50<br>90<br>90<br>90<br>90<br>90<br>90<br>90<br>90<br>90<br>9 |                                           | 63.50<br>31.75<br>00 0.70 0.00<br>0 0.70 0.00 0.0 | - Sera                                                                                                                                                                                                                                                                                                                                                                                                                                                                                                                                                                                                                                                                                                                                                                                                                                                                                                                                                                                                                                                                                                                                                                                                                                                                                                                                                                                                                                                                                                                                                                                                                                                                                                                                                                                                                                                                                                                                                                                                                                                                                                                         |
|                                                                    |            | 11W1 Male/Female                                                                 | 27W2 Male/Female                          | e                                                                                                                                                                                                                                                                                                                                                                                                                                                                                                                                                                                                                                                                                                                                                                                                                                                                                                                                                                                                                                                                                                                                                                                                                                                                                                                                                                                                                                                                                                                                                                                                                                                                                                                                                                                                 |                                                                                                                                                                                                                                                                                                                                                                                                                                                                                                                                                                                                                                                                                                                                                                                                                                                                                                                                                                                                                                                                                                                                                                                                                                                                                                                                                                                                                                                                                                                                                                                                                                                                                                                                                                                                                                                                                                                                                                                                                                                                                                                                |
| 5W5 Female                                                         | 8W8 Female | 17W2 Male/Female                                                                 | 2270<br>16.62<br>1.277<br>21W1 Male/Femal |                                                                                                                                                                                                                                                                                                                                                                                                                                                                                                                                                                                                                                                                                                                                                                                                                                                                                                                                                                                                                                                                                                                                                                                                                                                                                                                                                                                                                                                                                                                                                                                                                                                                                                                                                                                                   | and a state of the |
| CURRENT RATING<br>10A / 2.2<br>20A / 3.3<br>30A / 3.7<br>40A / 4.2 | / ØA       |                                                                                  |                                           |                                                                                                                                                                                                                                                                                                                                                                                                                                                                                                                                                                                                                                                                                                                                                                                                                                                                                                                                                                                                                                                                                                                                                                                                                                                                                                                                                                                                                                                                                                                                                                                                                                                                                                                                                                                                   | <sup>29</sup>                                                                                                                                                                                                                                                                                                                                                                                                                                                                                                                                                                                                                                                                                                                                                                                                                                                                                                                                                                                                                                                                                                                                                                                                                                                                                                                                                                                                                                                                                                                                                                                                                                                                                                                                                                                                                                                                                                                                                                                                                                                                                                                  |
|                                                                    |            |                                                                                  |                                           | OMBO ASSEMBLY                                                                                                                                                                                                                                                                                                                                                                                                                                                                                                                                                                                                                                                                                                                                                                                                                                                                                                                                                                                                                                                                                                                                                                                                                                                                                                                                                                                                                                                                                                                                                                                                                                                                                                                                                                                     |                                                                                                                                                                                                                                                                                                                                                                                                                                                                                                                                                                                                                                                                                                                                                                                                                                                                                                                                                                                                                                                                                                                                                                                                                                                                                                                                                                                                                                                                                                                                                                                                                                                                                                                                                                                                                                                                                                                                                                                                                                                                                                                                |
|                                                                    | COMBIN     | ATION D-SUB                                                                      | DRAWN: C.B<br>CHECKED:                    | DATE: JAN. 01/20                                                                                                                                                                                                                                                                                                                                                                                                                                                                                                                                                                                                                                                                                                                                                                                                                                                                                                                                                                                                                                                                                                                                                                                                                                                                                                                                                                                                                                                                                                                                                                                                                                                                                                                                                                                  | 019                                                                                                                                                                                                                                                                                                                                                                                                                                                                                                                                                                                                                                                                                                                                                                                                                                                                                                                                                                                                                                                                                                                                                                                                                                                                                                                                                                                                                                                                                                                                                                                                                                                                                                                                                                                                                                                                                                                                                                                                                                                                                                                            |
|                                                                    |            | THESE DRAWINGS AND SPECIFICATIONS                                                | SCALE: N.T.S                              | SHEET 3 OF                                                                                                                                                                                                                                                                                                                                                                                                                                                                                                                                                                                                                                                                                                                                                                                                                                                                                                                                                                                                                                                                                                                                                                                                                                                                                                                                                                                                                                                                                                                                                                                                                                                                                                                                                                                        | 4                                                                                                                                                                                                                                                                                                                                                                                                                                                                                                                                                                                                                                                                                                                                                                                                                                                                                                                                                                                                                                                                                                                                                                                                                                                                                                                                                                                                                                                                                                                                                                                                                                                                                                                                                                                                                                                                                                                                                                                                                                                                                                                              |
| THE EUROPEAN UNION DIRECTIVES                                      |            | NTARIO SHALL NOT BE REPRODUCED, OR COPIED                                        | DRAWING NUMBER: 628-7W2-                  | -624-3TD                                                                                                                                                                                                                                                                                                                                                                                                                                                                                                                                                                                                                                                                                                                                                                                                                                                                                                                                                                                                                                                                                                                                                                                                                                                                                                                                                                                                                                                                                                                                                                                                                                                                                                                                                                                          | ISSUE                                                                                                                                                                                                                                                                                                                                                                                                                                                                                                                                                                                                                                                                                                                                                                                                                                                                                                                                                                                                                                                                                                                                                                                                                                                                                                                                                                                                                                                                                                                                                                                                                                                                                                                                                                                                                                                                                                                                                                                                                                                                                                                          |