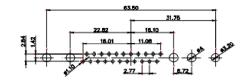

628-7W2-624-3TD

21W4 Male/Female

| 5445 Maic                                                          | ovvo male  |                                                                                  |                                           |                                                                                                                                                                                                                                                                                                                                                                                                                                                                                                                                                                                                                                                                                                                                                                                                                                                                                                                                                                                                                                                                                                                                                                                                                                                                                                                                                                                                                                                                                                                                                                                                                                                                                                                                                                                                   |                                                                                                                                                                                                                                                                                                                                                                                                                                                                                                                                                                                                                                                                                                                                                                                                                                                                                                                                                                                                                                                                                                                                                                                                                                                                                                                                                                                                                                                                                                                                                                                                                                                                                                                                                                                                                                                                                                                                                                                                                                                                                                                                |
|--------------------------------------------------------------------|------------|----------------------------------------------------------------------------------|-------------------------------------------|---------------------------------------------------------------------------------------------------------------------------------------------------------------------------------------------------------------------------------------------------------------------------------------------------------------------------------------------------------------------------------------------------------------------------------------------------------------------------------------------------------------------------------------------------------------------------------------------------------------------------------------------------------------------------------------------------------------------------------------------------------------------------------------------------------------------------------------------------------------------------------------------------------------------------------------------------------------------------------------------------------------------------------------------------------------------------------------------------------------------------------------------------------------------------------------------------------------------------------------------------------------------------------------------------------------------------------------------------------------------------------------------------------------------------------------------------------------------------------------------------------------------------------------------------------------------------------------------------------------------------------------------------------------------------------------------------------------------------------------------------------------------------------------------------|--------------------------------------------------------------------------------------------------------------------------------------------------------------------------------------------------------------------------------------------------------------------------------------------------------------------------------------------------------------------------------------------------------------------------------------------------------------------------------------------------------------------------------------------------------------------------------------------------------------------------------------------------------------------------------------------------------------------------------------------------------------------------------------------------------------------------------------------------------------------------------------------------------------------------------------------------------------------------------------------------------------------------------------------------------------------------------------------------------------------------------------------------------------------------------------------------------------------------------------------------------------------------------------------------------------------------------------------------------------------------------------------------------------------------------------------------------------------------------------------------------------------------------------------------------------------------------------------------------------------------------------------------------------------------------------------------------------------------------------------------------------------------------------------------------------------------------------------------------------------------------------------------------------------------------------------------------------------------------------------------------------------------------------------------------------------------------------------------------------------------------|
|                                                                    |            | 33.30<br>6.65<br>1.50<br>90<br>90<br>90<br>90<br>90<br>90<br>90<br>90<br>90<br>9 |                                           | 63.50<br>31.75<br>00 0.70 0.00<br>0 0.70 0.00 0.0 | - Sera                                                                                                                                                                                                                                                                                                                                                                                                                                                                                                                                                                                                                                                                                                                                                                                                                                                                                                                                                                                                                                                                                                                                                                                                                                                                                                                                                                                                                                                                                                                                                                                                                                                                                                                                                                                                                                                                                                                                                                                                                                                                                                                         |
|                                                                    |            | 11W1 Male/Female                                                                 | 27W2 Male/Female                          | e                                                                                                                                                                                                                                                                                                                                                                                                                                                                                                                                                                                                                                                                                                                                                                                                                                                                                                                                                                                                                                                                                                                                                                                                                                                                                                                                                                                                                                                                                                                                                                                                                                                                                                                                                                                                 |                                                                                                                                                                                                                                                                                                                                                                                                                                                                                                                                                                                                                                                                                                                                                                                                                                                                                                                                                                                                                                                                                                                                                                                                                                                                                                                                                                                                                                                                                                                                                                                                                                                                                                                                                                                                                                                                                                                                                                                                                                                                                                                                |
| 5W5 Female                                                         | 8W8 Female | 17W2 Male/Female                                                                 | 2270<br>16.62<br>1.277<br>21W1 Male/Femal |                                                                                                                                                                                                                                                                                                                                                                                                                                                                                                                                                                                                                                                                                                                                                                                                                                                                                                                                                                                                                                                                                                                                                                                                                                                                                                                                                                                                                                                                                                                                                                                                                                                                                                                                                                                                   | and a state of the |
| CURRENT RATING<br>10A / 2.2<br>20A / 3.3<br>30A / 3.7<br>40A / 4.2 | / ØA       |                                                                                  |                                           |                                                                                                                                                                                                                                                                                                                                                                                                                                                                                                                                                                                                                                                                                                                                                                                                                                                                                                                                                                                                                                                                                                                                                                                                                                                                                                                                                                                                                                                                                                                                                                                                                                                                                                                                                                                                   | <sup>29</sup>                                                                                                                                                                                                                                                                                                                                                                                                                                                                                                                                                                                                                                                                                                                                                                                                                                                                                                                                                                                                                                                                                                                                                                                                                                                                                                                                                                                                                                                                                                                                                                                                                                                                                                                                                                                                                                                                                                                                                                                                                                                                                                                  |
|                                                                    |            |                                                                                  |                                           | OMBO ASSEMBLY                                                                                                                                                                                                                                                                                                                                                                                                                                                                                                                                                                                                                                                                                                                                                                                                                                                                                                                                                                                                                                                                                                                                                                                                                                                                                                                                                                                                                                                                                                                                                                                                                                                                                                                                                                                     |                                                                                                                                                                                                                                                                                                                                                                                                                                                                                                                                                                                                                                                                                                                                                                                                                                                                                                                                                                                                                                                                                                                                                                                                                                                                                                                                                                                                                                                                                                                                                                                                                                                                                                                                                                                                                                                                                                                                                                                                                                                                                                                                |
|                                                                    | COMBIN     | ATION D-SUB                                                                      | DRAWN: C.B<br>CHECKED:                    | DATE: JAN. 01/20                                                                                                                                                                                                                                                                                                                                                                                                                                                                                                                                                                                                                                                                                                                                                                                                                                                                                                                                                                                                                                                                                                                                                                                                                                                                                                                                                                                                                                                                                                                                                                                                                                                                                                                                                                                  | 019                                                                                                                                                                                                                                                                                                                                                                                                                                                                                                                                                                                                                                                                                                                                                                                                                                                                                                                                                                                                                                                                                                                                                                                                                                                                                                                                                                                                                                                                                                                                                                                                                                                                                                                                                                                                                                                                                                                                                                                                                                                                                                                            |
|                                                                    |            | THESE DRAWINGS AND SPECIFICATIONS                                                | SCALE: N.T.S                              | SHEET 3 OF                                                                                                                                                                                                                                                                                                                                                                                                                                                                                                                                                                                                                                                                                                                                                                                                                                                                                                                                                                                                                                                                                                                                                                                                                                                                                                                                                                                                                                                                                                                                                                                                                                                                                                                                                                                        | 4                                                                                                                                                                                                                                                                                                                                                                                                                                                                                                                                                                                                                                                                                                                                                                                                                                                                                                                                                                                                                                                                                                                                                                                                                                                                                                                                                                                                                                                                                                                                                                                                                                                                                                                                                                                                                                                                                                                                                                                                                                                                                                                              |
| THE EUROPEAN UNION DIRECTIVES                                      |            | NTARIO SHALL NOT BE REPRODUCED, OR COPIED                                        | DRAWING NUMBER: 628-7W2-                  | -624-3TD                                                                                                                                                                                                                                                                                                                                                                                                                                                                                                                                                                                                                                                                                                                                                                                                                                                                                                                                                                                                                                                                                                                                                                                                                                                                                                                                                                                                                                                                                                                                                                                                                                                                                                                                                                                          | ISSUE                                                                                                                                                                                                                                                                                                                                                                                                                                                                                                                                                                                                                                                                                                                                                                                                                                                                                                                                                                                                                                                                                                                                                                                                                                                                                                                                                                                                                                                                                                                                                                                                                                                                                                                                                                                                                                                                                                                                                                                                                                                                                                                          |