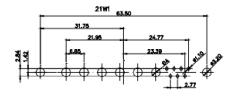

628-7W2-624-3TD

21W4 Male/Female

| 5445 Maic                                                          | ovvo male  |                                                                                  |                                           |                                                                                                                                                                                                                                                                                                                                                                                                                                                                                                                                                                                                                                                                                                                                                                                                                                                                                                                                                                                                                                                                                                                                                                                                                                                                                                                                                                                                                                                                                                                                                                                                                                                                                                                                                                                                   |                                                                                                                                                                                                                                                                                                                                                                                                                                                                                                                                                                                                                                                                                                                                                                                                                                                                                                                                                                                                                                                                                                                                                                                                                                                                                                                                                                                                                                                                                                                                                                                                                                                                                                                                                                                                                                                                                                                                                                                                                                                                                                                                |
|--------------------------------------------------------------------|------------|----------------------------------------------------------------------------------|-------------------------------------------|---------------------------------------------------------------------------------------------------------------------------------------------------------------------------------------------------------------------------------------------------------------------------------------------------------------------------------------------------------------------------------------------------------------------------------------------------------------------------------------------------------------------------------------------------------------------------------------------------------------------------------------------------------------------------------------------------------------------------------------------------------------------------------------------------------------------------------------------------------------------------------------------------------------------------------------------------------------------------------------------------------------------------------------------------------------------------------------------------------------------------------------------------------------------------------------------------------------------------------------------------------------------------------------------------------------------------------------------------------------------------------------------------------------------------------------------------------------------------------------------------------------------------------------------------------------------------------------------------------------------------------------------------------------------------------------------------------------------------------------------------------------------------------------------------|--------------------------------------------------------------------------------------------------------------------------------------------------------------------------------------------------------------------------------------------------------------------------------------------------------------------------------------------------------------------------------------------------------------------------------------------------------------------------------------------------------------------------------------------------------------------------------------------------------------------------------------------------------------------------------------------------------------------------------------------------------------------------------------------------------------------------------------------------------------------------------------------------------------------------------------------------------------------------------------------------------------------------------------------------------------------------------------------------------------------------------------------------------------------------------------------------------------------------------------------------------------------------------------------------------------------------------------------------------------------------------------------------------------------------------------------------------------------------------------------------------------------------------------------------------------------------------------------------------------------------------------------------------------------------------------------------------------------------------------------------------------------------------------------------------------------------------------------------------------------------------------------------------------------------------------------------------------------------------------------------------------------------------------------------------------------------------------------------------------------------------|
|                                                                    |            | 33.30<br>6.65<br>1.50<br>90<br>90<br>90<br>90<br>90<br>90<br>90<br>90<br>90<br>9 |                                           | 63.50<br>31.75<br>00 0.70 0.00<br>0 0.70 0.00 0.0 | - Sera                                                                                                                                                                                                                                                                                                                                                                                                                                                                                                                                                                                                                                                                                                                                                                                                                                                                                                                                                                                                                                                                                                                                                                                                                                                                                                                                                                                                                                                                                                                                                                                                                                                                                                                                                                                                                                                                                                                                                                                                                                                                                                                         |
|                                                                    |            | 11W1 Male/Female                                                                 | 27W2 Male/Female                          | e                                                                                                                                                                                                                                                                                                                                                                                                                                                                                                                                                                                                                                                                                                                                                                                                                                                                                                                                                                                                                                                                                                                                                                                                                                                                                                                                                                                                                                                                                                                                                                                                                                                                                                                                                                                                 |                                                                                                                                                                                                                                                                                                                                                                                                                                                                                                                                                                                                                                                                                                                                                                                                                                                                                                                                                                                                                                                                                                                                                                                                                                                                                                                                                                                                                                                                                                                                                                                                                                                                                                                                                                                                                                                                                                                                                                                                                                                                                                                                |
| 5W5 Female                                                         | 8W8 Female | 17W2 Male/Female                                                                 | 2270<br>16.62<br>1.277<br>21W1 Male/Femal |                                                                                                                                                                                                                                                                                                                                                                                                                                                                                                                                                                                                                                                                                                                                                                                                                                                                                                                                                                                                                                                                                                                                                                                                                                                                                                                                                                                                                                                                                                                                                                                                                                                                                                                                                                                                   | and a state of the |
| CURRENT RATING<br>10A / 2.2<br>20A / 3.3<br>30A / 3.7<br>40A / 4.2 | / ØA       |                                                                                  |                                           |                                                                                                                                                                                                                                                                                                                                                                                                                                                                                                                                                                                                                                                                                                                                                                                                                                                                                                                                                                                                                                                                                                                                                                                                                                                                                                                                                                                                                                                                                                                                                                                                                                                                                                                                                                                                   | <sup>29</sup>                                                                                                                                                                                                                                                                                                                                                                                                                                                                                                                                                                                                                                                                                                                                                                                                                                                                                                                                                                                                                                                                                                                                                                                                                                                                                                                                                                                                                                                                                                                                                                                                                                                                                                                                                                                                                                                                                                                                                                                                                                                                                                                  |
|                                                                    |            |                                                                                  |                                           | OMBO ASSEMBLY                                                                                                                                                                                                                                                                                                                                                                                                                                                                                                                                                                                                                                                                                                                                                                                                                                                                                                                                                                                                                                                                                                                                                                                                                                                                                                                                                                                                                                                                                                                                                                                                                                                                                                                                                                                     |                                                                                                                                                                                                                                                                                                                                                                                                                                                                                                                                                                                                                                                                                                                                                                                                                                                                                                                                                                                                                                                                                                                                                                                                                                                                                                                                                                                                                                                                                                                                                                                                                                                                                                                                                                                                                                                                                                                                                                                                                                                                                                                                |
|                                                                    | COMBIN     | ATION D-SUB                                                                      | DRAWN: C.B<br>CHECKED:                    | DATE: JAN. 01/20                                                                                                                                                                                                                                                                                                                                                                                                                                                                                                                                                                                                                                                                                                                                                                                                                                                                                                                                                                                                                                                                                                                                                                                                                                                                                                                                                                                                                                                                                                                                                                                                                                                                                                                                                                                  | 019                                                                                                                                                                                                                                                                                                                                                                                                                                                                                                                                                                                                                                                                                                                                                                                                                                                                                                                                                                                                                                                                                                                                                                                                                                                                                                                                                                                                                                                                                                                                                                                                                                                                                                                                                                                                                                                                                                                                                                                                                                                                                                                            |
|                                                                    |            | THESE DRAWINGS AND SPECIFICATIONS                                                | SCALE: N.T.S                              | SHEET 3 OF                                                                                                                                                                                                                                                                                                                                                                                                                                                                                                                                                                                                                                                                                                                                                                                                                                                                                                                                                                                                                                                                                                                                                                                                                                                                                                                                                                                                                                                                                                                                                                                                                                                                                                                                                                                        | 4                                                                                                                                                                                                                                                                                                                                                                                                                                                                                                                                                                                                                                                                                                                                                                                                                                                                                                                                                                                                                                                                                                                                                                                                                                                                                                                                                                                                                                                                                                                                                                                                                                                                                                                                                                                                                                                                                                                                                                                                                                                                                                                              |
| THE EUROPEAN UNION DIRECTIVES                                      |            | NTARIO SHALL NOT BE REPRODUCED, OR COPIED                                        | DRAWING NUMBER: 628-7W2-                  | -624-3TD                                                                                                                                                                                                                                                                                                                                                                                                                                                                                                                                                                                                                                                                                                                                                                                                                                                                                                                                                                                                                                                                                                                                                                                                                                                                                                                                                                                                                                                                                                                                                                                                                                                                                                                                                                                          | ISSUE                                                                                                                                                                                                                                                                                                                                                                                                                                                                                                                                                                                                                                                                                                                                                                                                                                                                                                                                                                                                                                                                                                                                                                                                                                                                                                                                                                                                                                                                                                                                                                                                                                                                                                                                                                                                                                                                                                                                                                                                                                                                                                                          |