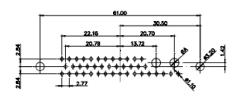

628-7W2-624-3TD

21W4 Male/Female

| 5445 Maic                                                          | ovvo male  |                                                                                  |                                           |                                                                                                                                                                                                                                                                                                                                                                                                                                                                                                                                                                                                                                                                                                                                                                                                                                                                                                                                                                                                                                                                                                                                                                                                                                                                                                                                                                                                                                                                                                                                                                                                                                                                                                                                                                                                   |                                                                                                                                                                                                                                                                                                                                                                                                                                                                                                                                                                                                                                                                                                                                                                                                                                                                                                                                                                                                                                                                                                                                                                                                                                                                                                                                                                                                                                                                                                                                                                                                                                                                                                                                                                                                                                                                                                                                                                                                                                                                                                                                |
|--------------------------------------------------------------------|------------|----------------------------------------------------------------------------------|-------------------------------------------|---------------------------------------------------------------------------------------------------------------------------------------------------------------------------------------------------------------------------------------------------------------------------------------------------------------------------------------------------------------------------------------------------------------------------------------------------------------------------------------------------------------------------------------------------------------------------------------------------------------------------------------------------------------------------------------------------------------------------------------------------------------------------------------------------------------------------------------------------------------------------------------------------------------------------------------------------------------------------------------------------------------------------------------------------------------------------------------------------------------------------------------------------------------------------------------------------------------------------------------------------------------------------------------------------------------------------------------------------------------------------------------------------------------------------------------------------------------------------------------------------------------------------------------------------------------------------------------------------------------------------------------------------------------------------------------------------------------------------------------------------------------------------------------------------|--------------------------------------------------------------------------------------------------------------------------------------------------------------------------------------------------------------------------------------------------------------------------------------------------------------------------------------------------------------------------------------------------------------------------------------------------------------------------------------------------------------------------------------------------------------------------------------------------------------------------------------------------------------------------------------------------------------------------------------------------------------------------------------------------------------------------------------------------------------------------------------------------------------------------------------------------------------------------------------------------------------------------------------------------------------------------------------------------------------------------------------------------------------------------------------------------------------------------------------------------------------------------------------------------------------------------------------------------------------------------------------------------------------------------------------------------------------------------------------------------------------------------------------------------------------------------------------------------------------------------------------------------------------------------------------------------------------------------------------------------------------------------------------------------------------------------------------------------------------------------------------------------------------------------------------------------------------------------------------------------------------------------------------------------------------------------------------------------------------------------------|
|                                                                    |            | 33.30<br>6.65<br>1.50<br>90<br>90<br>90<br>90<br>90<br>90<br>90<br>90<br>90<br>9 |                                           | 63.50<br>31.75<br>00 0.70 0.00<br>0 0.70 0.00 0.0 | - Sera                                                                                                                                                                                                                                                                                                                                                                                                                                                                                                                                                                                                                                                                                                                                                                                                                                                                                                                                                                                                                                                                                                                                                                                                                                                                                                                                                                                                                                                                                                                                                                                                                                                                                                                                                                                                                                                                                                                                                                                                                                                                                                                         |
|                                                                    |            | 11W1 Male/Female                                                                 | 27W2 Male/Female                          | e                                                                                                                                                                                                                                                                                                                                                                                                                                                                                                                                                                                                                                                                                                                                                                                                                                                                                                                                                                                                                                                                                                                                                                                                                                                                                                                                                                                                                                                                                                                                                                                                                                                                                                                                                                                                 |                                                                                                                                                                                                                                                                                                                                                                                                                                                                                                                                                                                                                                                                                                                                                                                                                                                                                                                                                                                                                                                                                                                                                                                                                                                                                                                                                                                                                                                                                                                                                                                                                                                                                                                                                                                                                                                                                                                                                                                                                                                                                                                                |
| 5W5 Female                                                         | 8W8 Female | 17W2 Male/Female                                                                 | 2270<br>16.62<br>1.277<br>21W1 Male/Femal |                                                                                                                                                                                                                                                                                                                                                                                                                                                                                                                                                                                                                                                                                                                                                                                                                                                                                                                                                                                                                                                                                                                                                                                                                                                                                                                                                                                                                                                                                                                                                                                                                                                                                                                                                                                                   | and a state of the |
| CURRENT RATING<br>10A / 2.2<br>20A / 3.3<br>30A / 3.7<br>40A / 4.2 | / ØA       |                                                                                  |                                           |                                                                                                                                                                                                                                                                                                                                                                                                                                                                                                                                                                                                                                                                                                                                                                                                                                                                                                                                                                                                                                                                                                                                                                                                                                                                                                                                                                                                                                                                                                                                                                                                                                                                                                                                                                                                   | <sup>29</sup>                                                                                                                                                                                                                                                                                                                                                                                                                                                                                                                                                                                                                                                                                                                                                                                                                                                                                                                                                                                                                                                                                                                                                                                                                                                                                                                                                                                                                                                                                                                                                                                                                                                                                                                                                                                                                                                                                                                                                                                                                                                                                                                  |
|                                                                    |            |                                                                                  |                                           | OMBO ASSEMBLY                                                                                                                                                                                                                                                                                                                                                                                                                                                                                                                                                                                                                                                                                                                                                                                                                                                                                                                                                                                                                                                                                                                                                                                                                                                                                                                                                                                                                                                                                                                                                                                                                                                                                                                                                                                     |                                                                                                                                                                                                                                                                                                                                                                                                                                                                                                                                                                                                                                                                                                                                                                                                                                                                                                                                                                                                                                                                                                                                                                                                                                                                                                                                                                                                                                                                                                                                                                                                                                                                                                                                                                                                                                                                                                                                                                                                                                                                                                                                |
|                                                                    | COMBIN     | ATION D-SUB                                                                      | DRAWN: C.B<br>CHECKED:                    | DATE: JAN. 01/20                                                                                                                                                                                                                                                                                                                                                                                                                                                                                                                                                                                                                                                                                                                                                                                                                                                                                                                                                                                                                                                                                                                                                                                                                                                                                                                                                                                                                                                                                                                                                                                                                                                                                                                                                                                  | 019                                                                                                                                                                                                                                                                                                                                                                                                                                                                                                                                                                                                                                                                                                                                                                                                                                                                                                                                                                                                                                                                                                                                                                                                                                                                                                                                                                                                                                                                                                                                                                                                                                                                                                                                                                                                                                                                                                                                                                                                                                                                                                                            |
|                                                                    |            | THESE DRAWINGS AND SPECIFICATIONS                                                | SCALE: N.T.S                              | SHEET 3 OF                                                                                                                                                                                                                                                                                                                                                                                                                                                                                                                                                                                                                                                                                                                                                                                                                                                                                                                                                                                                                                                                                                                                                                                                                                                                                                                                                                                                                                                                                                                                                                                                                                                                                                                                                                                        | 4                                                                                                                                                                                                                                                                                                                                                                                                                                                                                                                                                                                                                                                                                                                                                                                                                                                                                                                                                                                                                                                                                                                                                                                                                                                                                                                                                                                                                                                                                                                                                                                                                                                                                                                                                                                                                                                                                                                                                                                                                                                                                                                              |
| THE EUROPEAN UNION DIRECTIVES                                      |            | NTARIO SHALL NOT BE REPRODUCED, OR COPIED                                        | DRAWING NUMBER: 628-7W2-                  | -624-3TD                                                                                                                                                                                                                                                                                                                                                                                                                                                                                                                                                                                                                                                                                                                                                                                                                                                                                                                                                                                                                                                                                                                                                                                                                                                                                                                                                                                                                                                                                                                                                                                                                                                                                                                                                                                          | ISSUE                                                                                                                                                                                                                                                                                                                                                                                                                                                                                                                                                                                                                                                                                                                                                                                                                                                                                                                                                                                                                                                                                                                                                                                                                                                                                                                                                                                                                                                                                                                                                                                                                                                                                                                                                                                                                                                                                                                                                                                                                                                                                                                          |