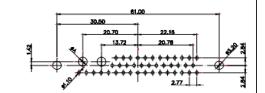

628-7W2-624-3TD

21W4 Male/Female

| 5445 Maic                                                          | ovvo male  |                                                                                  |                                           |                                                                                                                                                                                                                                                                                                                                                                                                                                                                                                                                                                                                                                                                                                                                                                                                                                                                                                                                                                                                                                                                                                                                                                                                                                                                                                                                                                                                                                                                                                                                                                                                                                                                                                                                                                                                   |                                                                                                                                                                                                                                                                                                                                                                                                                                                                                                                                                                                                                                                                                                                                                                                                                                                                                                                                                                                                                                                                                                                                                                                                                                                                                                                                                                                                                                                                                                                                                                                                                                                                                                                                                                                                                                                                                                                                                                                                                                                                                                                                |
|--------------------------------------------------------------------|------------|----------------------------------------------------------------------------------|-------------------------------------------|---------------------------------------------------------------------------------------------------------------------------------------------------------------------------------------------------------------------------------------------------------------------------------------------------------------------------------------------------------------------------------------------------------------------------------------------------------------------------------------------------------------------------------------------------------------------------------------------------------------------------------------------------------------------------------------------------------------------------------------------------------------------------------------------------------------------------------------------------------------------------------------------------------------------------------------------------------------------------------------------------------------------------------------------------------------------------------------------------------------------------------------------------------------------------------------------------------------------------------------------------------------------------------------------------------------------------------------------------------------------------------------------------------------------------------------------------------------------------------------------------------------------------------------------------------------------------------------------------------------------------------------------------------------------------------------------------------------------------------------------------------------------------------------------------|--------------------------------------------------------------------------------------------------------------------------------------------------------------------------------------------------------------------------------------------------------------------------------------------------------------------------------------------------------------------------------------------------------------------------------------------------------------------------------------------------------------------------------------------------------------------------------------------------------------------------------------------------------------------------------------------------------------------------------------------------------------------------------------------------------------------------------------------------------------------------------------------------------------------------------------------------------------------------------------------------------------------------------------------------------------------------------------------------------------------------------------------------------------------------------------------------------------------------------------------------------------------------------------------------------------------------------------------------------------------------------------------------------------------------------------------------------------------------------------------------------------------------------------------------------------------------------------------------------------------------------------------------------------------------------------------------------------------------------------------------------------------------------------------------------------------------------------------------------------------------------------------------------------------------------------------------------------------------------------------------------------------------------------------------------------------------------------------------------------------------------|
|                                                                    |            | 33.30<br>6.65<br>1.50<br>90<br>90<br>90<br>90<br>90<br>90<br>90<br>90<br>90<br>9 |                                           | 63.50<br>31.75<br>00 0.70 0.00<br>0 0.70 0.00 0.0 | - Sera                                                                                                                                                                                                                                                                                                                                                                                                                                                                                                                                                                                                                                                                                                                                                                                                                                                                                                                                                                                                                                                                                                                                                                                                                                                                                                                                                                                                                                                                                                                                                                                                                                                                                                                                                                                                                                                                                                                                                                                                                                                                                                                         |
|                                                                    |            | 11W1 Male/Female                                                                 | 27W2 Male/Female                          | e                                                                                                                                                                                                                                                                                                                                                                                                                                                                                                                                                                                                                                                                                                                                                                                                                                                                                                                                                                                                                                                                                                                                                                                                                                                                                                                                                                                                                                                                                                                                                                                                                                                                                                                                                                                                 |                                                                                                                                                                                                                                                                                                                                                                                                                                                                                                                                                                                                                                                                                                                                                                                                                                                                                                                                                                                                                                                                                                                                                                                                                                                                                                                                                                                                                                                                                                                                                                                                                                                                                                                                                                                                                                                                                                                                                                                                                                                                                                                                |
| 5W5 Female                                                         | 8W8 Female | 17W2 Male/Female                                                                 | 2270<br>16.62<br>1.277<br>21W1 Male/Femal |                                                                                                                                                                                                                                                                                                                                                                                                                                                                                                                                                                                                                                                                                                                                                                                                                                                                                                                                                                                                                                                                                                                                                                                                                                                                                                                                                                                                                                                                                                                                                                                                                                                                                                                                                                                                   | and a state of the |
| CURRENT RATING<br>10A / 2.2<br>20A / 3.3<br>30A / 3.7<br>40A / 4.2 | / ØA       |                                                                                  |                                           |                                                                                                                                                                                                                                                                                                                                                                                                                                                                                                                                                                                                                                                                                                                                                                                                                                                                                                                                                                                                                                                                                                                                                                                                                                                                                                                                                                                                                                                                                                                                                                                                                                                                                                                                                                                                   | <sup>29</sup>                                                                                                                                                                                                                                                                                                                                                                                                                                                                                                                                                                                                                                                                                                                                                                                                                                                                                                                                                                                                                                                                                                                                                                                                                                                                                                                                                                                                                                                                                                                                                                                                                                                                                                                                                                                                                                                                                                                                                                                                                                                                                                                  |
|                                                                    |            |                                                                                  |                                           | OMBO ASSEMBLY                                                                                                                                                                                                                                                                                                                                                                                                                                                                                                                                                                                                                                                                                                                                                                                                                                                                                                                                                                                                                                                                                                                                                                                                                                                                                                                                                                                                                                                                                                                                                                                                                                                                                                                                                                                     |                                                                                                                                                                                                                                                                                                                                                                                                                                                                                                                                                                                                                                                                                                                                                                                                                                                                                                                                                                                                                                                                                                                                                                                                                                                                                                                                                                                                                                                                                                                                                                                                                                                                                                                                                                                                                                                                                                                                                                                                                                                                                                                                |
|                                                                    | COMBIN     | ATION D-SUB                                                                      | DRAWN: C.B<br>CHECKED:                    | DATE: JAN. 01/20                                                                                                                                                                                                                                                                                                                                                                                                                                                                                                                                                                                                                                                                                                                                                                                                                                                                                                                                                                                                                                                                                                                                                                                                                                                                                                                                                                                                                                                                                                                                                                                                                                                                                                                                                                                  | 019                                                                                                                                                                                                                                                                                                                                                                                                                                                                                                                                                                                                                                                                                                                                                                                                                                                                                                                                                                                                                                                                                                                                                                                                                                                                                                                                                                                                                                                                                                                                                                                                                                                                                                                                                                                                                                                                                                                                                                                                                                                                                                                            |
|                                                                    |            | THESE DRAWINGS AND SPECIFICATIONS                                                | SCALE: N.T.S                              | SHEET 3 OF                                                                                                                                                                                                                                                                                                                                                                                                                                                                                                                                                                                                                                                                                                                                                                                                                                                                                                                                                                                                                                                                                                                                                                                                                                                                                                                                                                                                                                                                                                                                                                                                                                                                                                                                                                                        | 4                                                                                                                                                                                                                                                                                                                                                                                                                                                                                                                                                                                                                                                                                                                                                                                                                                                                                                                                                                                                                                                                                                                                                                                                                                                                                                                                                                                                                                                                                                                                                                                                                                                                                                                                                                                                                                                                                                                                                                                                                                                                                                                              |
| THE EUROPEAN UNION DIRECTIVES                                      |            | NTARIO SHALL NOT BE REPRODUCED, OR COPIED                                        | DRAWING NUMBER: 628-7W2-                  | -624-3TD                                                                                                                                                                                                                                                                                                                                                                                                                                                                                                                                                                                                                                                                                                                                                                                                                                                                                                                                                                                                                                                                                                                                                                                                                                                                                                                                                                                                                                                                                                                                                                                                                                                                                                                                                                                          | ISSUE                                                                                                                                                                                                                                                                                                                                                                                                                                                                                                                                                                                                                                                                                                                                                                                                                                                                                                                                                                                                                                                                                                                                                                                                                                                                                                                                                                                                                                                                                                                                                                                                                                                                                                                                                                                                                                                                                                                                                                                                                                                                                                                          |