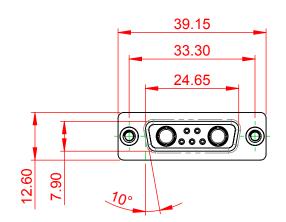

628-7W2-624-3TD

21W4 Male/Female

| 5445 Maic                                                          | ovvo male  |                                                                                  |                                           |                                                                                                                                                                                                                                                                                                                                                                                                                                                                                                                                                                                                                                                                                                                                                                                                                                                                                                                                                                                                                                                                                                                                                                                                                                                                                                                                                                                                                                                                                                                                                                                                                                                                                                                                                                                                   |                                                                                                                                                                                                                                                                                                                                                                                                                                                                                                                                                                                                                                                                                                                                                                                                                                                                                                                                                                                                                                                                                                                                                                                                                                                                                                                                                                                                                                                                                                                                                                                                                                                                                                                                                                                                                                                                                                                                                                                                                                                                                                                                |
|--------------------------------------------------------------------|------------|----------------------------------------------------------------------------------|-------------------------------------------|---------------------------------------------------------------------------------------------------------------------------------------------------------------------------------------------------------------------------------------------------------------------------------------------------------------------------------------------------------------------------------------------------------------------------------------------------------------------------------------------------------------------------------------------------------------------------------------------------------------------------------------------------------------------------------------------------------------------------------------------------------------------------------------------------------------------------------------------------------------------------------------------------------------------------------------------------------------------------------------------------------------------------------------------------------------------------------------------------------------------------------------------------------------------------------------------------------------------------------------------------------------------------------------------------------------------------------------------------------------------------------------------------------------------------------------------------------------------------------------------------------------------------------------------------------------------------------------------------------------------------------------------------------------------------------------------------------------------------------------------------------------------------------------------------|--------------------------------------------------------------------------------------------------------------------------------------------------------------------------------------------------------------------------------------------------------------------------------------------------------------------------------------------------------------------------------------------------------------------------------------------------------------------------------------------------------------------------------------------------------------------------------------------------------------------------------------------------------------------------------------------------------------------------------------------------------------------------------------------------------------------------------------------------------------------------------------------------------------------------------------------------------------------------------------------------------------------------------------------------------------------------------------------------------------------------------------------------------------------------------------------------------------------------------------------------------------------------------------------------------------------------------------------------------------------------------------------------------------------------------------------------------------------------------------------------------------------------------------------------------------------------------------------------------------------------------------------------------------------------------------------------------------------------------------------------------------------------------------------------------------------------------------------------------------------------------------------------------------------------------------------------------------------------------------------------------------------------------------------------------------------------------------------------------------------------------|
|                                                                    |            | 33.30<br>6.65<br>1.50<br>90<br>90<br>90<br>90<br>90<br>90<br>90<br>90<br>90<br>9 |                                           | 63.50<br>31.75<br>00 0.70 0.00<br>0 0.70 0.00 0.0 | - Sera                                                                                                                                                                                                                                                                                                                                                                                                                                                                                                                                                                                                                                                                                                                                                                                                                                                                                                                                                                                                                                                                                                                                                                                                                                                                                                                                                                                                                                                                                                                                                                                                                                                                                                                                                                                                                                                                                                                                                                                                                                                                                                                         |
|                                                                    |            | 11W1 Male/Female                                                                 | 27W2 Male/Female                          | e                                                                                                                                                                                                                                                                                                                                                                                                                                                                                                                                                                                                                                                                                                                                                                                                                                                                                                                                                                                                                                                                                                                                                                                                                                                                                                                                                                                                                                                                                                                                                                                                                                                                                                                                                                                                 |                                                                                                                                                                                                                                                                                                                                                                                                                                                                                                                                                                                                                                                                                                                                                                                                                                                                                                                                                                                                                                                                                                                                                                                                                                                                                                                                                                                                                                                                                                                                                                                                                                                                                                                                                                                                                                                                                                                                                                                                                                                                                                                                |
| 5W5 Female                                                         | 8W8 Female | 17W2 Male/Female                                                                 | 2270<br>16.62<br>1.277<br>21W1 Male/Femal |                                                                                                                                                                                                                                                                                                                                                                                                                                                                                                                                                                                                                                                                                                                                                                                                                                                                                                                                                                                                                                                                                                                                                                                                                                                                                                                                                                                                                                                                                                                                                                                                                                                                                                                                                                                                   | and a state of the |
| CURRENT RATING<br>10A / 2.2<br>20A / 3.3<br>30A / 3.7<br>40A / 4.2 | / ØA       |                                                                                  |                                           |                                                                                                                                                                                                                                                                                                                                                                                                                                                                                                                                                                                                                                                                                                                                                                                                                                                                                                                                                                                                                                                                                                                                                                                                                                                                                                                                                                                                                                                                                                                                                                                                                                                                                                                                                                                                   | <sup>29</sup>                                                                                                                                                                                                                                                                                                                                                                                                                                                                                                                                                                                                                                                                                                                                                                                                                                                                                                                                                                                                                                                                                                                                                                                                                                                                                                                                                                                                                                                                                                                                                                                                                                                                                                                                                                                                                                                                                                                                                                                                                                                                                                                  |
|                                                                    |            |                                                                                  |                                           | OMBO ASSEMBLY                                                                                                                                                                                                                                                                                                                                                                                                                                                                                                                                                                                                                                                                                                                                                                                                                                                                                                                                                                                                                                                                                                                                                                                                                                                                                                                                                                                                                                                                                                                                                                                                                                                                                                                                                                                     |                                                                                                                                                                                                                                                                                                                                                                                                                                                                                                                                                                                                                                                                                                                                                                                                                                                                                                                                                                                                                                                                                                                                                                                                                                                                                                                                                                                                                                                                                                                                                                                                                                                                                                                                                                                                                                                                                                                                                                                                                                                                                                                                |
|                                                                    | COMBIN     | ATION D-SUB                                                                      | DRAWN: C.B<br>CHECKED:                    | DATE: JAN. 01/20                                                                                                                                                                                                                                                                                                                                                                                                                                                                                                                                                                                                                                                                                                                                                                                                                                                                                                                                                                                                                                                                                                                                                                                                                                                                                                                                                                                                                                                                                                                                                                                                                                                                                                                                                                                  | 019                                                                                                                                                                                                                                                                                                                                                                                                                                                                                                                                                                                                                                                                                                                                                                                                                                                                                                                                                                                                                                                                                                                                                                                                                                                                                                                                                                                                                                                                                                                                                                                                                                                                                                                                                                                                                                                                                                                                                                                                                                                                                                                            |
|                                                                    |            | THESE DRAWINGS AND SPECIFICATIONS                                                | SCALE: N.T.S                              | SHEET 3 OF                                                                                                                                                                                                                                                                                                                                                                                                                                                                                                                                                                                                                                                                                                                                                                                                                                                                                                                                                                                                                                                                                                                                                                                                                                                                                                                                                                                                                                                                                                                                                                                                                                                                                                                                                                                        | 4                                                                                                                                                                                                                                                                                                                                                                                                                                                                                                                                                                                                                                                                                                                                                                                                                                                                                                                                                                                                                                                                                                                                                                                                                                                                                                                                                                                                                                                                                                                                                                                                                                                                                                                                                                                                                                                                                                                                                                                                                                                                                                                              |
| THE EUROPEAN UNION DIRECTIVES                                      |            | NTARIO SHALL NOT BE REPRODUCED, OR COPIED                                        | DRAWING NUMBER: 628-7W2-                  | -624-3TD                                                                                                                                                                                                                                                                                                                                                                                                                                                                                                                                                                                                                                                                                                                                                                                                                                                                                                                                                                                                                                                                                                                                                                                                                                                                                                                                                                                                                                                                                                                                                                                                                                                                                                                                                                                          | ISSUE                                                                                                                                                                                                                                                                                                                                                                                                                                                                                                                                                                                                                                                                                                                                                                                                                                                                                                                                                                                                                                                                                                                                                                                                                                                                                                                                                                                                                                                                                                                                                                                                                                                                                                                                                                                                                                                                                                                                                                                                                                                                                                                          |