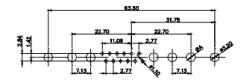

628-7W2-624-3TD

21W4 Male/Female

| 5445 Maic                                                          | ovvo male  |                                                                                  |                                           |                                                                                                                                                                                                                                                                                                                                                                                                                                                                                                                                                                                                                                                                                                                                                                                                                                                                                                                                                                                                                                                                                                                                                                                                                                                                                                                                                                                                                                                                                                                                                                                                                                                                                                                                                                                                   |                                                                                                                                                                                                                                                                                                                                                                                                                                                                                                                                                                                                                                                                                                                                                                                                                                                                                                                                                                                                                                                                                                                                                                                                                                                                                                                                                                                                                                                                                                                                                                                                                                                                                                                                                                                                                                                                                                                                                                                                                                                                                                                                |
|--------------------------------------------------------------------|------------|----------------------------------------------------------------------------------|-------------------------------------------|---------------------------------------------------------------------------------------------------------------------------------------------------------------------------------------------------------------------------------------------------------------------------------------------------------------------------------------------------------------------------------------------------------------------------------------------------------------------------------------------------------------------------------------------------------------------------------------------------------------------------------------------------------------------------------------------------------------------------------------------------------------------------------------------------------------------------------------------------------------------------------------------------------------------------------------------------------------------------------------------------------------------------------------------------------------------------------------------------------------------------------------------------------------------------------------------------------------------------------------------------------------------------------------------------------------------------------------------------------------------------------------------------------------------------------------------------------------------------------------------------------------------------------------------------------------------------------------------------------------------------------------------------------------------------------------------------------------------------------------------------------------------------------------------------|--------------------------------------------------------------------------------------------------------------------------------------------------------------------------------------------------------------------------------------------------------------------------------------------------------------------------------------------------------------------------------------------------------------------------------------------------------------------------------------------------------------------------------------------------------------------------------------------------------------------------------------------------------------------------------------------------------------------------------------------------------------------------------------------------------------------------------------------------------------------------------------------------------------------------------------------------------------------------------------------------------------------------------------------------------------------------------------------------------------------------------------------------------------------------------------------------------------------------------------------------------------------------------------------------------------------------------------------------------------------------------------------------------------------------------------------------------------------------------------------------------------------------------------------------------------------------------------------------------------------------------------------------------------------------------------------------------------------------------------------------------------------------------------------------------------------------------------------------------------------------------------------------------------------------------------------------------------------------------------------------------------------------------------------------------------------------------------------------------------------------------|
|                                                                    |            | 33.30<br>6.65<br>1.50<br>90<br>90<br>90<br>90<br>90<br>90<br>90<br>90<br>90<br>9 |                                           | 63.50<br>31.75<br>00 0.70 0.00<br>0 0.70 0.00 0.0 | - Sera                                                                                                                                                                                                                                                                                                                                                                                                                                                                                                                                                                                                                                                                                                                                                                                                                                                                                                                                                                                                                                                                                                                                                                                                                                                                                                                                                                                                                                                                                                                                                                                                                                                                                                                                                                                                                                                                                                                                                                                                                                                                                                                         |
|                                                                    |            | 11W1 Male/Female                                                                 | 27W2 Male/Female                          | e                                                                                                                                                                                                                                                                                                                                                                                                                                                                                                                                                                                                                                                                                                                                                                                                                                                                                                                                                                                                                                                                                                                                                                                                                                                                                                                                                                                                                                                                                                                                                                                                                                                                                                                                                                                                 |                                                                                                                                                                                                                                                                                                                                                                                                                                                                                                                                                                                                                                                                                                                                                                                                                                                                                                                                                                                                                                                                                                                                                                                                                                                                                                                                                                                                                                                                                                                                                                                                                                                                                                                                                                                                                                                                                                                                                                                                                                                                                                                                |
| 5W5 Female                                                         | 8W8 Female | 17W2 Male/Female                                                                 | 2270<br>16.62<br>1.277<br>21W1 Male/Femal |                                                                                                                                                                                                                                                                                                                                                                                                                                                                                                                                                                                                                                                                                                                                                                                                                                                                                                                                                                                                                                                                                                                                                                                                                                                                                                                                                                                                                                                                                                                                                                                                                                                                                                                                                                                                   | and a state of the |
| CURRENT RATING<br>10A / 2.2<br>20A / 3.3<br>30A / 3.7<br>40A / 4.2 | / ØA       |                                                                                  |                                           |                                                                                                                                                                                                                                                                                                                                                                                                                                                                                                                                                                                                                                                                                                                                                                                                                                                                                                                                                                                                                                                                                                                                                                                                                                                                                                                                                                                                                                                                                                                                                                                                                                                                                                                                                                                                   | <sup>29</sup>                                                                                                                                                                                                                                                                                                                                                                                                                                                                                                                                                                                                                                                                                                                                                                                                                                                                                                                                                                                                                                                                                                                                                                                                                                                                                                                                                                                                                                                                                                                                                                                                                                                                                                                                                                                                                                                                                                                                                                                                                                                                                                                  |
|                                                                    |            |                                                                                  |                                           | OMBO ASSEMBLY                                                                                                                                                                                                                                                                                                                                                                                                                                                                                                                                                                                                                                                                                                                                                                                                                                                                                                                                                                                                                                                                                                                                                                                                                                                                                                                                                                                                                                                                                                                                                                                                                                                                                                                                                                                     |                                                                                                                                                                                                                                                                                                                                                                                                                                                                                                                                                                                                                                                                                                                                                                                                                                                                                                                                                                                                                                                                                                                                                                                                                                                                                                                                                                                                                                                                                                                                                                                                                                                                                                                                                                                                                                                                                                                                                                                                                                                                                                                                |
|                                                                    | COMBIN     | ATION D-SUB                                                                      | DRAWN: C.B<br>CHECKED:                    | DATE: JAN. 01/20                                                                                                                                                                                                                                                                                                                                                                                                                                                                                                                                                                                                                                                                                                                                                                                                                                                                                                                                                                                                                                                                                                                                                                                                                                                                                                                                                                                                                                                                                                                                                                                                                                                                                                                                                                                  | 019                                                                                                                                                                                                                                                                                                                                                                                                                                                                                                                                                                                                                                                                                                                                                                                                                                                                                                                                                                                                                                                                                                                                                                                                                                                                                                                                                                                                                                                                                                                                                                                                                                                                                                                                                                                                                                                                                                                                                                                                                                                                                                                            |
|                                                                    |            | THESE DRAWINGS AND SPECIFICATIONS                                                | SCALE: N.T.S                              | SHEET 3 OF                                                                                                                                                                                                                                                                                                                                                                                                                                                                                                                                                                                                                                                                                                                                                                                                                                                                                                                                                                                                                                                                                                                                                                                                                                                                                                                                                                                                                                                                                                                                                                                                                                                                                                                                                                                        | 4                                                                                                                                                                                                                                                                                                                                                                                                                                                                                                                                                                                                                                                                                                                                                                                                                                                                                                                                                                                                                                                                                                                                                                                                                                                                                                                                                                                                                                                                                                                                                                                                                                                                                                                                                                                                                                                                                                                                                                                                                                                                                                                              |
| THE EUROPEAN UNION DIRECTIVES                                      |            | NTARIO SHALL NOT BE REPRODUCED, OR COPIED                                        | DRAWING NUMBER: 628-7W2-                  | -624-3TD                                                                                                                                                                                                                                                                                                                                                                                                                                                                                                                                                                                                                                                                                                                                                                                                                                                                                                                                                                                                                                                                                                                                                                                                                                                                                                                                                                                                                                                                                                                                                                                                                                                                                                                                                                                          | ISSUE                                                                                                                                                                                                                                                                                                                                                                                                                                                                                                                                                                                                                                                                                                                                                                                                                                                                                                                                                                                                                                                                                                                                                                                                                                                                                                                                                                                                                                                                                                                                                                                                                                                                                                                                                                                                                                                                                                                                                                                                                                                                                                                          |