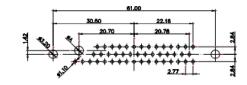

628-7W2-624-3TD

21W4 Male/Female

| 5445 Maic                                                          | ovvo male  |                                                                                  |                                           |                                                                                                                                                                                                                                                                                                                                                                                                                                                                                                                                                                                                                                                                                                                                                                                                                                                                                                                                                                                                                                                                                                                                                                                                                                                                                                                                                                                                                                                                                                                                                                                                                                                                                                                                                                                                   |                                                                                                                                                                                                                                                                                                                                                                                                                                                                                                                                                                                                                                                                                                                                                                                                                                                                                                                                                                                                                                                                                                                                                                                                                                                                                                                                                                                                                                                                                                                                                                                                                                                                                                                                                                                                                                                                                                                                                                                                                                                                                                                                |
|--------------------------------------------------------------------|------------|----------------------------------------------------------------------------------|-------------------------------------------|---------------------------------------------------------------------------------------------------------------------------------------------------------------------------------------------------------------------------------------------------------------------------------------------------------------------------------------------------------------------------------------------------------------------------------------------------------------------------------------------------------------------------------------------------------------------------------------------------------------------------------------------------------------------------------------------------------------------------------------------------------------------------------------------------------------------------------------------------------------------------------------------------------------------------------------------------------------------------------------------------------------------------------------------------------------------------------------------------------------------------------------------------------------------------------------------------------------------------------------------------------------------------------------------------------------------------------------------------------------------------------------------------------------------------------------------------------------------------------------------------------------------------------------------------------------------------------------------------------------------------------------------------------------------------------------------------------------------------------------------------------------------------------------------------|--------------------------------------------------------------------------------------------------------------------------------------------------------------------------------------------------------------------------------------------------------------------------------------------------------------------------------------------------------------------------------------------------------------------------------------------------------------------------------------------------------------------------------------------------------------------------------------------------------------------------------------------------------------------------------------------------------------------------------------------------------------------------------------------------------------------------------------------------------------------------------------------------------------------------------------------------------------------------------------------------------------------------------------------------------------------------------------------------------------------------------------------------------------------------------------------------------------------------------------------------------------------------------------------------------------------------------------------------------------------------------------------------------------------------------------------------------------------------------------------------------------------------------------------------------------------------------------------------------------------------------------------------------------------------------------------------------------------------------------------------------------------------------------------------------------------------------------------------------------------------------------------------------------------------------------------------------------------------------------------------------------------------------------------------------------------------------------------------------------------------------|
|                                                                    |            | 33.30<br>6.65<br>1.50<br>90<br>90<br>90<br>90<br>90<br>90<br>90<br>90<br>90<br>9 |                                           | 63.50<br>31.75<br>00 0.70 0.00<br>0 0.70 0.00 0.0 | - Sera                                                                                                                                                                                                                                                                                                                                                                                                                                                                                                                                                                                                                                                                                                                                                                                                                                                                                                                                                                                                                                                                                                                                                                                                                                                                                                                                                                                                                                                                                                                                                                                                                                                                                                                                                                                                                                                                                                                                                                                                                                                                                                                         |
|                                                                    |            | 11W1 Male/Female                                                                 | 27W2 Male/Female                          | e                                                                                                                                                                                                                                                                                                                                                                                                                                                                                                                                                                                                                                                                                                                                                                                                                                                                                                                                                                                                                                                                                                                                                                                                                                                                                                                                                                                                                                                                                                                                                                                                                                                                                                                                                                                                 |                                                                                                                                                                                                                                                                                                                                                                                                                                                                                                                                                                                                                                                                                                                                                                                                                                                                                                                                                                                                                                                                                                                                                                                                                                                                                                                                                                                                                                                                                                                                                                                                                                                                                                                                                                                                                                                                                                                                                                                                                                                                                                                                |
| 5W5 Female                                                         | 8W8 Female | 17W2 Male/Female                                                                 | 2270<br>16.62<br>1.277<br>21W1 Male/Femal |                                                                                                                                                                                                                                                                                                                                                                                                                                                                                                                                                                                                                                                                                                                                                                                                                                                                                                                                                                                                                                                                                                                                                                                                                                                                                                                                                                                                                                                                                                                                                                                                                                                                                                                                                                                                   | and a state of the |
| CURRENT RATING<br>10A / 2.2<br>20A / 3.3<br>30A / 3.7<br>40A / 4.2 | / ØA       |                                                                                  |                                           |                                                                                                                                                                                                                                                                                                                                                                                                                                                                                                                                                                                                                                                                                                                                                                                                                                                                                                                                                                                                                                                                                                                                                                                                                                                                                                                                                                                                                                                                                                                                                                                                                                                                                                                                                                                                   | <sup>29</sup>                                                                                                                                                                                                                                                                                                                                                                                                                                                                                                                                                                                                                                                                                                                                                                                                                                                                                                                                                                                                                                                                                                                                                                                                                                                                                                                                                                                                                                                                                                                                                                                                                                                                                                                                                                                                                                                                                                                                                                                                                                                                                                                  |
|                                                                    |            |                                                                                  |                                           | OMBO ASSEMBLY                                                                                                                                                                                                                                                                                                                                                                                                                                                                                                                                                                                                                                                                                                                                                                                                                                                                                                                                                                                                                                                                                                                                                                                                                                                                                                                                                                                                                                                                                                                                                                                                                                                                                                                                                                                     |                                                                                                                                                                                                                                                                                                                                                                                                                                                                                                                                                                                                                                                                                                                                                                                                                                                                                                                                                                                                                                                                                                                                                                                                                                                                                                                                                                                                                                                                                                                                                                                                                                                                                                                                                                                                                                                                                                                                                                                                                                                                                                                                |
|                                                                    | COMBIN     | ATION D-SUB                                                                      | DRAWN: C.B<br>CHECKED:                    | DATE: JAN. 01/20                                                                                                                                                                                                                                                                                                                                                                                                                                                                                                                                                                                                                                                                                                                                                                                                                                                                                                                                                                                                                                                                                                                                                                                                                                                                                                                                                                                                                                                                                                                                                                                                                                                                                                                                                                                  | 019                                                                                                                                                                                                                                                                                                                                                                                                                                                                                                                                                                                                                                                                                                                                                                                                                                                                                                                                                                                                                                                                                                                                                                                                                                                                                                                                                                                                                                                                                                                                                                                                                                                                                                                                                                                                                                                                                                                                                                                                                                                                                                                            |
|                                                                    |            | THESE DRAWINGS AND SPECIFICATIONS                                                | SCALE: N.T.S                              | SHEET 3 OF                                                                                                                                                                                                                                                                                                                                                                                                                                                                                                                                                                                                                                                                                                                                                                                                                                                                                                                                                                                                                                                                                                                                                                                                                                                                                                                                                                                                                                                                                                                                                                                                                                                                                                                                                                                        | 4                                                                                                                                                                                                                                                                                                                                                                                                                                                                                                                                                                                                                                                                                                                                                                                                                                                                                                                                                                                                                                                                                                                                                                                                                                                                                                                                                                                                                                                                                                                                                                                                                                                                                                                                                                                                                                                                                                                                                                                                                                                                                                                              |
| THE EUROPEAN UNION DIRECTIVES                                      |            | NTARIO SHALL NOT BE REPRODUCED, OR COPIED                                        | DRAWING NUMBER: 628-7W2-                  | -624-3TD                                                                                                                                                                                                                                                                                                                                                                                                                                                                                                                                                                                                                                                                                                                                                                                                                                                                                                                                                                                                                                                                                                                                                                                                                                                                                                                                                                                                                                                                                                                                                                                                                                                                                                                                                                                          | ISSUE                                                                                                                                                                                                                                                                                                                                                                                                                                                                                                                                                                                                                                                                                                                                                                                                                                                                                                                                                                                                                                                                                                                                                                                                                                                                                                                                                                                                                                                                                                                                                                                                                                                                                                                                                                                                                                                                                                                                                                                                                                                                                                                          |