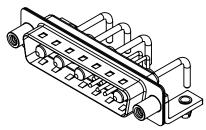

THIS IS A C.A.D. GENERATED DRAWING TOLERANCE UNLESS OTHERWISE SPECIFIED DO NOT MAKE MANUAL REVISIONS TO MASTER.

NOTES:

MATERIAL: HOUSING: SHELL: CONTACT:

STEEL, TIN PLATED

THERMOPLASTIC POLYESTER, UL94V-0 COPPER ALLOY, 30µ" GOLD PLATED

POWER/CO-AX CONTACT RATING: (IF PRESENT) SIGNAL CONTACT CURRENT RATING: 5A PER CONTACT SIGNAL CONTACT RESISTANCE:  $10m\Omega$  MAX.

.X ±0.25 .XX ±0.13 .XXX ±0.05

**INSULATOR RESISTANCE:** DIELECTRIC WITHSTANDING VOLTAGE:

**OPERATING TEMPERATURE:** 

10A (CURRENT)

-55°C ~ 125°C

5000MΩ min.

1000V AC rms

|         | COMBINATION D-SUB                    |                                                                                                                                       | SW REFERENCE NO.: 629 COMBO ASSEMBLY |                  |       |
|---------|--------------------------------------|---------------------------------------------------------------------------------------------------------------------------------------|--------------------------------------|------------------|-------|
|         |                                      |                                                                                                                                       | DRAWN: C.B                           | DATE: JAN. 01/20 | 19    |
|         |                                      |                                                                                                                                       | CHECKED:                             | DATE:            |       |
|         | EDAC INC                             | THESE DRAWINGS AND SPECIFICATIONS<br>ARE THE PROPERTY OF EDAC INC.,AND                                                                | SCALE: (IN C.A.D. 1:1)               | SHEET 1 OF       | 2     |
| S<br>7. | TORONTO, ONTARIO<br>CANADA           | SHALL NOT BE REPRODUCED, OR COPIED<br>OR USED AS THE BASIS FOR THE<br>MANUFACTURE OR SALE OF APPARATUS<br>WITHOUT WRITTEN PERMISSION. | DRAWING NUMBER: 629-9W4-650-1T5      |                  | ISSUE |
|         | YOUR CONNECTION TO QUALITY & SERVICE |                                                                                                                                       | PART NUMBER: 629-9W4-                | -650-1T5         | 1     |