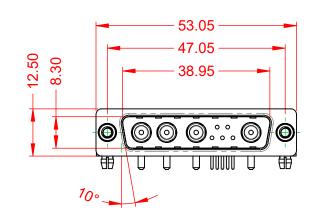

THIS IS A C.A.D. GENERATED DRAWING TOLERANCE UNLESS OTHERWISE SPECIFIED DO NOT MAKE MANUAL REVISIONS TO MASTER.

NOTES:

MATERIAL: HOUSING: SHELL: CONTACT:

STEEL, TIN PLATED

THERMOPLASTIC POLYESTER, UL94V-0 COPPER ALLOY, 30µ" GOLD PLATED

POWER/CO-AX CONTACT RATING: (IF PRESENT) SIGNAL CONTACT CURRENT RATING: 5A PER CONTACT SIGNAL CONTACT RESISTANCE:  $10m\Omega$  MAX.

.X ±0.25 .XX ±0.13 .XXX ±0.05

**INSULATOR RESISTANCE:** DIELECTRIC WITHSTANDING VOLTAGE:

**OPERATING TEMPERATURE:** 

10A (CURRENT)

-55°C ~ 125°C

5000MΩ min.

1000V AC rms

|         | COMBINATION D-SUB                    |                                                                                                                                       | SW REFERENCE NO.: 629 COMBO ASSEMBLY |                  |       |
|---------|--------------------------------------|---------------------------------------------------------------------------------------------------------------------------------------|--------------------------------------|------------------|-------|
|         |                                      |                                                                                                                                       | DRAWN: C.B                           | DATE: JAN. 01/20 | 19    |
|         |                                      |                                                                                                                                       | CHECKED:                             | DATE:            |       |
|         | EDAC INC                             | THESE DRAWINGS AND SPECIFICATIONS<br>ARE THE PROPERTY OF EDAC INC.,AND                                                                | SCALE: (IN C.A.D. 1:1)               | SHEET 1 OF       | 2     |
| S<br>7. | TORONTO, ONTARIO<br>CANADA           | SHALL NOT BE REPRODUCED, OR COPIED<br>OR USED AS THE BASIS FOR THE<br>MANUFACTURE OR SALE OF APPARATUS<br>WITHOUT WRITTEN PERMISSION. | DRAWING NUMBER: 629-9W4-650-1T5      |                  | ISSUE |
|         | YOUR CONNECTION TO QUALITY & SERVICE |                                                                                                                                       | PART NUMBER: 629-9W4-                | -650-1T5         | 1     |