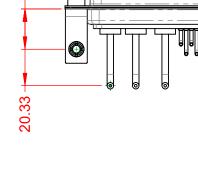

**OPERATING TEMPERATURE:** 

10A (CURRENT)

-55°C ~ 125°C

5000MΩ min.

1000V AC rms

|         | COMBINATION D-SUB                    |                                                                                                                                       | SW REFERENCE NO.: 629 COMBO ASSEMBLY |                  |       |
|---------|--------------------------------------|---------------------------------------------------------------------------------------------------------------------------------------|--------------------------------------|------------------|-------|
|         |                                      |                                                                                                                                       | DRAWN: C.B                           | DATE: JAN. 01/20 | 19    |
|         |                                      |                                                                                                                                       | CHECKED:                             | DATE:            |       |
|         | EDAC INC                             | THESE DRAWINGS AND SPECIFICATIONS<br>ARE THE PROPERTY OF EDAC INC.,AND                                                                | SCALE: (IN C.A.D. 1:1)               | SHEET 1 OF       | 2     |
| S<br>7. | TORONTO, ONTARIO<br>CANADA           | SHALL NOT BE REPRODUCED, OR COPIED<br>OR USED AS THE BASIS FOR THE<br>MANUFACTURE OR SALE OF APPARATUS<br>WITHOUT WRITTEN PERMISSION. | DRAWING NUMBER: 629-9W4-650-1T5      |                  | ISSUE |
|         | YOUR CONNECTION TO QUALITY & SERVICE |                                                                                                                                       | PART NUMBER: 629-9W4-                | -650-1T5         | 1     |