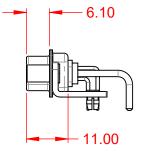

THIS IS A C.A.D. GENERATED DRAWING TOLERANCE UNLESS OTHERWISE SPECIFIED DO NOT MAKE MANUAL REVISIONS TO MASTER.

NOTES:

MATERIAL: HOUSING: SHELL: CONTACT:

STEEL, TIN PLATED

THERMOPLASTIC POLYESTER, UL94V-0 COPPER ALLOY, 30µ" GOLD PLATED

POWER/CO-AX CONTACT RATING: (IF PRESENT) SIGNAL CONTACT CURRENT RATING: 5A PER CONTACT SIGNAL CONTACT RESISTANCE:  $10m\Omega$  MAX.

.X ±0.25 .XX ±0.13 .XXX ±0.05

**INSULATOR RESISTANCE:** DIELECTRIC WITHSTANDING VOLTAGE:

**OPERATING TEMPERATURE:** 

10A (CURRENT)

-55°C ~ 125°C

5000MΩ min.

1000V AC rms

|         | COMBINATION D-SUB                    |                                                                                                                                       | SW REFERENCE NO.: 629 COMBO ASSEMBLY |                  |       |
|---------|--------------------------------------|---------------------------------------------------------------------------------------------------------------------------------------|--------------------------------------|------------------|-------|
|         |                                      |                                                                                                                                       | DRAWN: C.B                           | DATE: JAN. 01/20 | 19    |
|         |                                      |                                                                                                                                       | CHECKED:                             | DATE:            |       |
|         | EDAC INC                             | THESE DRAWINGS AND SPECIFICATIONS<br>ARE THE PROPERTY OF EDAC INC.,AND                                                                | SCALE: (IN C.A.D. 1:1)               | SHEET 1 OF       | 2     |
| S<br>7. | TORONTO, ONTARIO<br>CANADA           | SHALL NOT BE REPRODUCED, OR COPIED<br>OR USED AS THE BASIS FOR THE<br>MANUFACTURE OR SALE OF APPARATUS<br>WITHOUT WRITTEN PERMISSION. | DRAWING NUMBER: 629-9W4-650-1T5      |                  | ISSUE |
|         | YOUR CONNECTION TO QUALITY & SERVICE |                                                                                                                                       | PART NUMBER: 629-9W4-                | -650-1T5         | 1     |