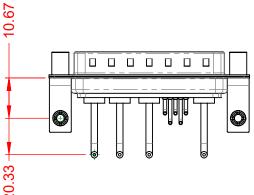

THIS IS A C.A.D. GENERATED DRAWING TOLERANCE UNLESS OTHERWISE SPECIFIED DO NOT MAKE MANUAL REVISIONS TO MASTER.

NOTES:

MATERIAL: HOUSING: SHELL: CONTACT:

STEEL, TIN PLATED

THERMOPLASTIC POLYESTER, UL94V-0 COPPER ALLOY, 30µ" GOLD PLATED

POWER/CO-AX CONTACT RATING: (IF PRESENT) SIGNAL CONTACT CURRENT RATING: 5A PER CONTACT SIGNAL CONTACT RESISTANCE:  $10m\Omega$  MAX.

.X ±0.25 .XX ±0.13 .XXX ±0.05

**INSULATOR RESISTANCE:** DIELECTRIC WITHSTANDING VOLTAGE:

**OPERATING TEMPERATURE:** 

10A (CURRENT)

-55°C ~ 125°C

5000MΩ min.

1000V AC rms

|         | COMBINATION D-SUB                    |                                                                                                                                       | SW REFERENCE NO.: 629 COMBO ASSEMBLY |                  |       |
|---------|--------------------------------------|---------------------------------------------------------------------------------------------------------------------------------------|--------------------------------------|------------------|-------|
|         |                                      |                                                                                                                                       | DRAWN: C.B                           | DATE: JAN. 01/20 | 19    |
|         |                                      |                                                                                                                                       | CHECKED:                             | DATE:            |       |
|         | EDAC INC                             | THESE DRAWINGS AND SPECIFICATIONS<br>ARE THE PROPERTY OF EDAC INC.,AND                                                                | SCALE: (IN C.A.D. 1:1)               | SHEET 1 OF       | 2     |
| S<br>7. | TORONTO, ONTARIO<br>CANADA           | SHALL NOT BE REPRODUCED, OR COPIED<br>OR USED AS THE BASIS FOR THE<br>MANUFACTURE OR SALE OF APPARATUS<br>WITHOUT WRITTEN PERMISSION. | DRAWING NUMBER: 629-9W4-650-1T5      |                  | ISSUE |
|         | YOUR CONNECTION TO QUALITY & SERVICE |                                                                                                                                       | PART NUMBER: 629-9W4-                | -650-1T5         | 1     |