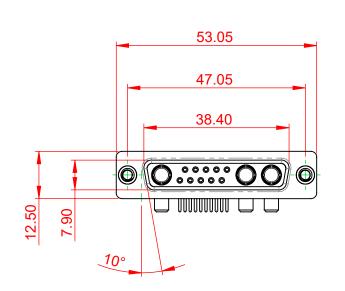

**INSULATOR RESISTANCE:** DIELECTRIC WITHSTANDING VOLTAGE:

|             | COMBINATION D-SUB                      |                                                                                                                                                                                                                | SW REFERENCE NO.: 630 COMBO ASSEMBLY |                  |       |
|-------------|----------------------------------------|----------------------------------------------------------------------------------------------------------------------------------------------------------------------------------------------------------------|--------------------------------------|------------------|-------|
|             |                                        |                                                                                                                                                                                                                | DRAWN: C.B                           | DATE: JAN. 01/20 | 19    |
|             |                                        |                                                                                                                                                                                                                | CHECKED:                             | DATE:            |       |
|             | EDAC INC<br>TORONTO, ONTARIO<br>CANADA | THESE DRAWINGS AND SPECIFICATIONS<br>ARE THE PROPERTY OF EDAC INC.,AND<br>SHALL NOT BE REPRODUCED,OR COPIED<br>OR USED AS THE BASIS FOR THE<br>MANUFACTURE OR SALE OF APPARATUS<br>WITHOUT WRITTEN PERMISSION. | SCALE: (IN C.A.D. 1:1)               | SHEET 1 OF       | 2     |
|             |                                        |                                                                                                                                                                                                                | DRAWING NUMBER: 630-13W3250-4NA      |                  | ISSUE |
| YOUR CONNEC | YOUR CONNECTION TO QUALITY & SERVICE   |                                                                                                                                                                                                                | PART NUMBER: 630-13W                 | 3250-4NA         | 1     |