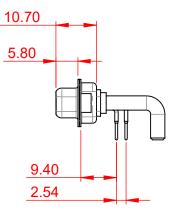

**INSULATOR RESISTANCE:** DIELECTRIC WITHSTANDING VOLTAGE:

|             | COMBINATION D-SUB                      |                                                                                                                                                                                                                | SW REFERENCE NO.: 630 COMBO ASSEMBLY |                  |       |
|-------------|----------------------------------------|----------------------------------------------------------------------------------------------------------------------------------------------------------------------------------------------------------------|--------------------------------------|------------------|-------|
|             |                                        |                                                                                                                                                                                                                | DRAWN: C.B                           | DATE: JAN. 01/20 | 19    |
|             |                                        |                                                                                                                                                                                                                | CHECKED:                             | DATE:            |       |
|             | EDAC INC<br>TORONTO, ONTARIO<br>CANADA | THESE DRAWINGS AND SPECIFICATIONS<br>ARE THE PROPERTY OF EDAC INC.,AND<br>SHALL NOT BE REPRODUCED,OR COPIED<br>OR USED AS THE BASIS FOR THE<br>MANUFACTURE OR SALE OF APPARATUS<br>WITHOUT WRITTEN PERMISSION. | SCALE: (IN C.A.D. 1:1)               | SHEET 1 OF       | 2     |
|             |                                        |                                                                                                                                                                                                                | DRAWING NUMBER: 630-13W3250-4NA      |                  | ISSUE |
| YOUR CONNEC | YOUR CONNECTION TO QUALITY & SERVICE   |                                                                                                                                                                                                                | PART NUMBER: 630-13W                 | 3250-4NA         | 1     |