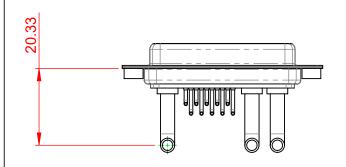

**INSULATOR RESISTANCE:** DIELECTRIC WITHSTANDING VOLTAGE:

|             | COMBINATION D-SUB                      |                                                                                                                                                                                                                | SW REFERENCE NO.: 630 COMBO ASSEMBLY |                  |       |
|-------------|----------------------------------------|----------------------------------------------------------------------------------------------------------------------------------------------------------------------------------------------------------------|--------------------------------------|------------------|-------|
|             |                                        |                                                                                                                                                                                                                | DRAWN: C.B                           | DATE: JAN. 01/20 | 19    |
|             |                                        |                                                                                                                                                                                                                | CHECKED:                             | DATE:            |       |
|             | EDAC INC<br>TORONTO, ONTARIO<br>CANADA | THESE DRAWINGS AND SPECIFICATIONS<br>ARE THE PROPERTY OF EDAC INC.,AND<br>SHALL NOT BE REPRODUCED,OR COPIED<br>OR USED AS THE BASIS FOR THE<br>MANUFACTURE OR SALE OF APPARATUS<br>WITHOUT WRITTEN PERMISSION. | SCALE: (IN C.A.D. 1:1)               | SHEET 1 OF       | 2     |
|             |                                        |                                                                                                                                                                                                                | DRAWING NUMBER: 630-13W3250-4NA      |                  | ISSUE |
| YOUR CONNEC | YOUR CONNECTION TO QUALITY & SERVICE   |                                                                                                                                                                                                                | PART NUMBER: 630-13W                 | 3250-4NA         | 1     |