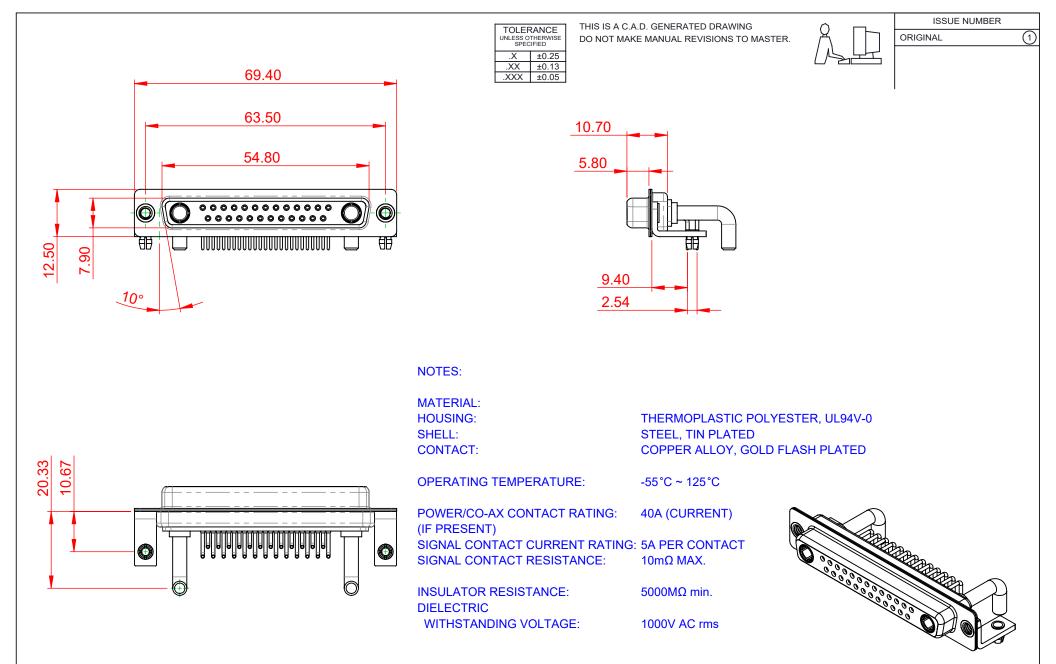

| COMBINATION D-SUB                      |                                                                    | SW REFERENCE NO.: 630 COMBO ASSEMBLY |                  |       |
|----------------------------------------|--------------------------------------------------------------------|--------------------------------------|------------------|-------|
|                                        |                                                                    | DRAWN: C.B                           | DATE: JAN. 01/20 | 19    |
|                                        |                                                                    | CHECKED:                             | DATE:            |       |
| EDAC INC<br>TORONTO, ONTARIO<br>CANADA | IC THESE DRAWINGS AND SPECIFICATIONS                               | SCALE: (IN C.A.D. 1:1)               | SHEET 1 OF       | 2     |
|                                        | A OR USED AS THE BASIS FOR THE                                     | DRAWING NUMBER: 630-27W2250-4TB      |                  | ISSUE |
| YOUR CONNECTION TO QUALITY & SI        | RVICE MANUFACTURE OR SALE OF APPARATUS WITHOUT WRITTEN PERMISSION. | PART NUMBER: 630-27W                 | 2250-4TB         | 1     |