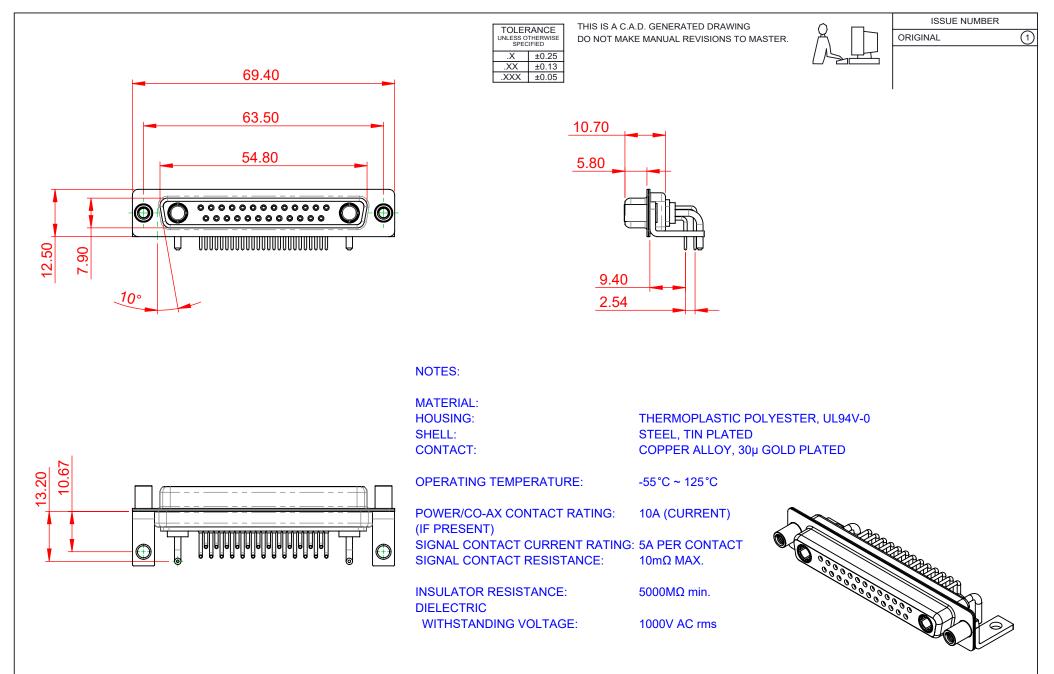

|                                        |                                                                                                                                                                                                                |                                 | SW REFERENCE NO.: 630 COMBO ASSEMBLY |       |  |
|----------------------------------------|----------------------------------------------------------------------------------------------------------------------------------------------------------------------------------------------------------------|---------------------------------|--------------------------------------|-------|--|
| COMBINATION D-SUB                      |                                                                                                                                                                                                                | DRAWN: C.B                      | DATE: JAN. 01/20                     | 19    |  |
|                                        |                                                                                                                                                                                                                | CHECKED:                        | DATE:                                |       |  |
| EDAC INC<br>TORONTO, ONTARIO<br>CANADA | THESE DRAWINGS AND SPECIFICATIONS<br>ARE THE PROPERTY OF EDAC INC.,AND<br>SHALL NOT BE REPRODUCED,OR COPIED<br>OR USED AS THE BASIS FOR THE<br>MANUFACTURE OR SALE OF APPARATUS<br>WITHOUT WRITTEN PERMISSION. | SCALE: (IN C.A.D. 1:1)          | SHEET 1 OF                           | 2     |  |
|                                        |                                                                                                                                                                                                                | DRAWING NUMBER: 630-27W2640-1TE |                                      | ISSUE |  |
| YOUR CONNECTION TO QUALITY & SERVICE   |                                                                                                                                                                                                                | PART NUMBER: 630-27V            | /2640-1TE                            | 1     |  |