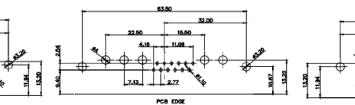

TOLERANCE UNLESS OTHERWISE SPECIFIED DO NOT MAKE MANUAL REVISIONS TO MASTER.

13W3 Male

25W3 Male

24.77

13W3 Female

31.75

36W4 Female

13W6 Male

0.50

2.77

22,16

20.78

13W6 Female

.X±0.25.XX±0.13.XXX±0.05