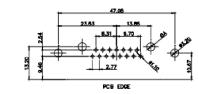

## 43W2 Female

17W5 Male

COMPLIANT

20.70

13.72

PCB EDGE

PCB EDGE

|                                                                                                   |                                        | SW REFERENCE NO.: 630 C                                                | OMBO ASSEMBLY           |            |       |
|---------------------------------------------------------------------------------------------------|----------------------------------------|------------------------------------------------------------------------|-------------------------|------------|-------|
|                                                                                                   | COMBINATION                            | DRAWN: C.B                                                             | DATE: JAN. 01/20        | )19        |       |
|                                                                                                   |                                        |                                                                        | CHECKED:                | DATE:      |       |
| THIS SERIES FULLY CONFORMS TO<br>THE EUROPEAN UNION DIRECTIVES<br>2011/65/EU FOR RoHS COMPLIANCY. | EDAC INC                               | THESE DRAWINGS AND SPECIFICATIONS<br>ARE THE PROPERTY OF EDAC INC.,AND | SCALE: N.T.S            | SHEET 4 OF | 4     |
|                                                                                                   | EDAC INC<br>TORONTO, ONTARIO<br>CANADA | SHALL NOT BE REPRODUCED, OR COPIED<br>OR USED AS THE BASIS FOR THE     | DRAWING NUMBER: 630-27W | 2640-3TE   | ISSUE |
|                                                                                                   | YOUR CONNECTION TO QUALITY & SERVICE   | MANUFACTURE OR SALE OF APPARATUS<br>WITHOUT WRITTEN PERMISSION.        | PART NUMBER: 630-27W    | 2640-3TE   | 1     |