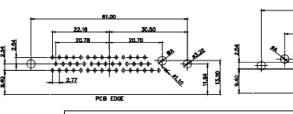

0.50

2.77

22,16

20.78

13W6 Female

.X±0.25.XX±0.13.XXX±0.05

## 43W2 Female

17W5 Male

COMPLIANT

20.70

13.72

PCB EDGE

PCB EDGE

|                                                                                                   |                                        | SW REFERENCE NO.: 630 C                                                | OMBO ASSEMBLY           |            |       |
|---------------------------------------------------------------------------------------------------|----------------------------------------|------------------------------------------------------------------------|-------------------------|------------|-------|
|                                                                                                   | COMBINATION                            | DRAWN: C.B                                                             | DATE: JAN. 01/20        | )19        |       |
|                                                                                                   |                                        |                                                                        | CHECKED:                | DATE:      |       |
| THIS SERIES FULLY CONFORMS TO<br>THE EUROPEAN UNION DIRECTIVES<br>2011/65/EU FOR RoHS COMPLIANCY. | EDAC INC                               | THESE DRAWINGS AND SPECIFICATIONS<br>ARE THE PROPERTY OF EDAC INC.,AND | SCALE: N.T.S            | SHEET 4 OF | 4     |
|                                                                                                   | EDAC INC<br>TORONTO, ONTARIO<br>CANADA | SHALL NOT BE REPRODUCED, OR COPIED<br>OR USED AS THE BASIS FOR THE     | DRAWING NUMBER: 630-27W | 2640-3TE   | ISSUE |
|                                                                                                   | YOUR CONNECTION TO QUALITY & SERVICE   | MANUFACTURE OR SALE OF APPARATUS<br>WITHOUT WRITTEN PERMISSION.        | PART NUMBER: 630-27W    | 2640-3TE   | 1     |