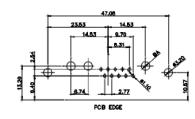

## 43W2 Female

17W5 Male

COMPLIANT

20.70

13.72

PCB EDGE

PCB EDGE

|                                                                                                   |                                        | SW REFERENCE NO.: 630 C                                                | OMBO ASSEMBLY           |            |       |
|---------------------------------------------------------------------------------------------------|----------------------------------------|------------------------------------------------------------------------|-------------------------|------------|-------|
|                                                                                                   | COMBINATION                            | DRAWN: C.B                                                             | DATE: JAN. 01/20        | )19        |       |
|                                                                                                   |                                        |                                                                        | CHECKED:                | DATE:      |       |
| THIS SERIES FULLY CONFORMS TO<br>THE EUROPEAN UNION DIRECTIVES<br>2011/65/EU FOR RoHS COMPLIANCY. | EDAC INC                               | THESE DRAWINGS AND SPECIFICATIONS<br>ARE THE PROPERTY OF EDAC INC.,AND | SCALE: N.T.S            | SHEET 4 OF | 4     |
|                                                                                                   | EDAC INC<br>TORONTO, ONTARIO<br>CANADA | SHALL NOT BE REPRODUCED, OR COPIED<br>OR USED AS THE BASIS FOR THE     | DRAWING NUMBER: 630-27W | 2640-3TE   | ISSUE |
|                                                                                                   | YOUR CONNECTION TO QUALITY & SERVICE   | MANUFACTURE OR SALE OF APPARATUS<br>WITHOUT WRITTEN PERMISSION.        | PART NUMBER: 630-27W    | 2640-3TE   | 1     |