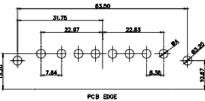

PCB EDGE

8W8 Male

PCB EDGE

POB EDGE

2.77 PCB EDGE

27W2 Male/Female

21W4 Male/Female

21W1 Male/Female

TOLERANCE UNLESS OTHERWISE SPECIFIED DO NOT MAKE MANUAL REVISIONS TO MASTER.

13W3 Male

25W3 Male

24.77

13W3 Female

31.75

36W4 Female

13W6 Male

0.50

2.77

22,16

20.78

13W6 Female

.X±0.25.XX±0.13.XXX±0.05