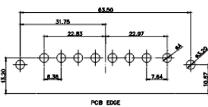

TOLERANCE UNLESS OTHERWISE SPECIFIED DO NOT MAKE MANUAL REVISIONS TO MASTER.

13W3 Male

25W3 Male

24.77

13W3 Female

31.75

36W4 Female

13W6 Male

0.50

2.77

22,16

20.78

13W6 Female

.X±0.25.XX±0.13.XXX±0.05