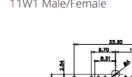

5W5 Female

COMPLIANT

8W8 Female

CURRENT RATING / ØA 10A / 2.2 20A / 3.3 30A / 3.7 40A / 4.2

THIS SERIES FULLY CONFORMS TO THE EUROPEAN UNION DIRECTIVES 2011/65/EU FOR RoHS COMPLIANCY.

17W2 Male/Female

11W1 Male/Female