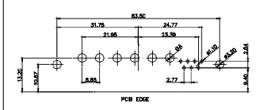

PCB EDGE

8W8 Male

PCB EDGE

POB EDGE

2.77 PCB EDGE

27W2 Male/Female

21W4 Male/Female

21W1 Male/Female

TOLERANCE UNLESS OTHERWISE SPECIFIED DO NOT MAKE MANUAL REVISIONS TO MASTER.

13W3 Male

25W3 Male

24.77

13W3 Female

31.75

36W4 Female

13W6 Male