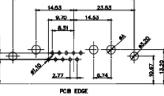

PCB EDGE

8W8 Male

PCB EDGE

POB EDGE

2.77 PCB EDGE

27W2 Male/Female

21W4 Male/Female

21W1 Male/Female

0.50

2.77

22,16

20.78

13W6 Female

.X±0.25.XX±0.13.XXX±0.05