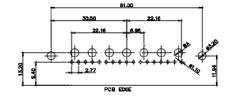

PCB EDGE

8W8 Male

PCB EDGE

POB EDGE

2.77 PCB EDGE

27W2 Male/Female

21W4 Male/Female

21W1 Male/Female