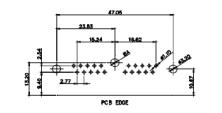

5W5 Female

COMPLIANT

8W8 Female

CURRENT RATING / ØA 10A / 2.2 20A / 3.3 30A / 3.7 40A / 4.2

THIS SERIES FULLY CONFORMS TO THE EUROPEAN UNION DIRECTIVES 2011/65/EU FOR RoHS COMPLIANCY.

17W2 Male/Female

11W1 Male/Female

## 43W2 Female

17W5 Male

COMPLIANT

20.70

13.72

PCB EDGE

PCB EDGE

|                                                                                                   |                                        | SW REFERENCE NO.: 630 C                                                | OMBO ASSEMBLY           |            |       |
|---------------------------------------------------------------------------------------------------|----------------------------------------|------------------------------------------------------------------------|-------------------------|------------|-------|
|                                                                                                   | COMBINATION                            | DRAWN: C.B                                                             | DATE: JAN. 01/20        | )19        |       |
|                                                                                                   |                                        |                                                                        | CHECKED:                | DATE:      |       |
| THIS SERIES FULLY CONFORMS TO<br>THE EUROPEAN UNION DIRECTIVES<br>2011/65/EU FOR RoHS COMPLIANCY. | EDAC INC                               | THESE DRAWINGS AND SPECIFICATIONS<br>ARE THE PROPERTY OF EDAC INC.,AND | SCALE: N.T.S            | SHEET 4 OF | 4     |
|                                                                                                   | EDAC INC<br>TORONTO, ONTARIO<br>CANADA | SHALL NOT BE REPRODUCED, OR COPIED<br>OR USED AS THE BASIS FOR THE     | DRAWING NUMBER: 630-27W | 2640-3TE   | ISSUE |
|                                                                                                   | YOUR CONNECTION TO QUALITY & SERVICE   | MANUFACTURE OR SALE OF APPARATUS<br>WITHOUT WRITTEN PERMISSION.        | PART NUMBER: 630-27W    | 2640-3TE   | 1     |