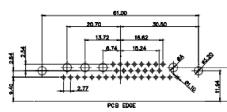

PCB EDGE

8W8 Male

PCB EDGE

POB EDGE

2.77 PCB EDGE

27W2 Male/Female

21W4 Male/Female

21W1 Male/Female

## 43W2 Female

17W5 Male

COMPLIANT

20.70

13.72

PCB EDGE

PCB EDGE

|                                                                                                   |                                        | SW REFERENCE NO.: 630 C                                                | OMBO ASSEMBLY           |            |       |
|---------------------------------------------------------------------------------------------------|----------------------------------------|------------------------------------------------------------------------|-------------------------|------------|-------|
|                                                                                                   | COMBINATION                            | DRAWN: C.B                                                             | DATE: JAN. 01/20        | )19        |       |
|                                                                                                   |                                        |                                                                        | CHECKED:                | DATE:      |       |
| THIS SERIES FULLY CONFORMS TO<br>THE EUROPEAN UNION DIRECTIVES<br>2011/65/EU FOR RoHS COMPLIANCY. | EDAC INC                               | THESE DRAWINGS AND SPECIFICATIONS<br>ARE THE PROPERTY OF EDAC INC.,AND | SCALE: N.T.S            | SHEET 4 OF | 4     |
|                                                                                                   | EDAC INC<br>TORONTO, ONTARIO<br>CANADA | SHALL NOT BE REPRODUCED, OR COPIED<br>OR USED AS THE BASIS FOR THE     | DRAWING NUMBER: 630-27W | 2640-3TE   | ISSUE |
|                                                                                                   | YOUR CONNECTION TO QUALITY & SERVICE   | MANUFACTURE OR SALE OF APPARATUS<br>WITHOUT WRITTEN PERMISSION.        | PART NUMBER: 630-27W    | 2640-3TE   | 1     |