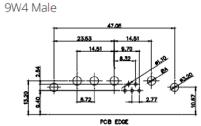

PCB EDGE

8W8 Male

PCB EDGE

POB EDGE

2.77 PCB EDGE

27W2 Male/Female

21W4 Male/Female

21W1 Male/Female