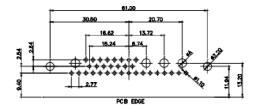

PCB EDGE

8W8 Male

PCB EDGE

POB EDGE

2.77 PCB EDGE

27W2 Male/Female

21W4 Male/Female

21W1 Male/Female

TOLERANCE UNLESS OTHERWISE SPECIFIED DO NOT MAKE MANUAL REVISIONS TO MASTER.

13W3 Male

25W3 Male

24.77

13W3 Female

31.75

36W4 Female

13W6 Male