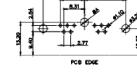

5W5 Female

COMPLIANT

8W8 Female

CURRENT RATING / ØA 10A / 2.2 20A / 3.3 30A / 3.7 40A / 4.2

THIS SERIES FULLY CONFORMS TO THE EUROPEAN UNION DIRECTIVES 2011/65/EU FOR RoHS COMPLIANCY.

17W2 Male/Female

11W1 Male/Female