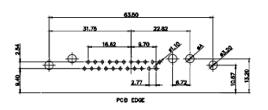

TOLERANCE UNLESS OTHERWISE SPECIFIED DO NOT MAKE MANUAL REVISIONS TO MASTER.

13W3 Male

25W3 Male

24.77

13W3 Female

31.75

36W4 Female

13W6 Male

0.50

2.77

22,16

20.78

13W6 Female

.X±0.25.XX±0.13.XXX±0.05