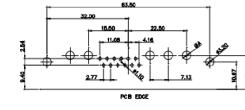

TOLERANCE UNLESS OTHERWISE SPECIFIED DO NOT MAKE MANUAL REVISIONS TO MASTER.

13W3 Male

25W3 Male

24.77

13W3 Female

31.75

36W4 Female

13W6 Male

0.50

2.77

22,16

20.78

13W6 Female

.X±0.25.XX±0.13.XXX±0.05