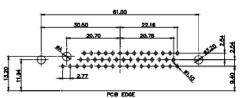

0.50

2.77

22,16

20.78

13W6 Female

.X±0.25.XX±0.13.XXX±0.05

## 43W2 Female

17W5 Male

COMPLIANT

20.70

13.72

PCB EDGE

PCB EDGE

|                                                                                                   |                                        | SW REFERENCE NO.: 630 C                                                | OMBO ASSEMBLY           |            |       |
|---------------------------------------------------------------------------------------------------|----------------------------------------|------------------------------------------------------------------------|-------------------------|------------|-------|
|                                                                                                   | COMBINATION                            | DRAWN: C.B                                                             | DATE: JAN. 01/20        | )19        |       |
|                                                                                                   |                                        |                                                                        | CHECKED:                | DATE:      |       |
| THIS SERIES FULLY CONFORMS TO<br>THE EUROPEAN UNION DIRECTIVES<br>2011/65/EU FOR RoHS COMPLIANCY. | EDAC INC                               | THESE DRAWINGS AND SPECIFICATIONS<br>ARE THE PROPERTY OF EDAC INC.,AND | SCALE: N.T.S            | SHEET 4 OF | 4     |
|                                                                                                   | EDAC INC<br>TORONTO, ONTARIO<br>CANADA | SHALL NOT BE REPRODUCED, OR COPIED<br>OR USED AS THE BASIS FOR THE     | DRAWING NUMBER: 630-27W | 2640-3TE   | ISSUE |
|                                                                                                   | YOUR CONNECTION TO QUALITY & SERVICE   | MANUFACTURE OR SALE OF APPARATUS<br>WITHOUT WRITTEN PERMISSION.        | PART NUMBER: 630-27W    | 2640-3TE   | 1     |