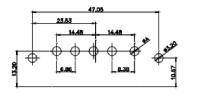

| PART NUMBER: 630-27W    | 2640-3TE                             | 1     |  |



THIS SERIES FULLY CONFORMS TO THE EUROPEAN UNION DIRECTIVES 2011/65/EU FOR RoHS COMPLIANCY.

| SW REFERENCE NO.: 630 C  | OMBO ASSEMBLY    |    |
|--------------------------|------------------|----|
| DRAWN: C.B               | DATE: JAN. 01/20 | 19 |
| CHECKED:                 | DATE:            |    |
| SCALE: (IN C.A.D. 1:1)   | SHEET 1 OF       | 4  |
| DRAWING NUMBER: 630-27W2 | ISSUE            |    |
|                          |                  | 4  |





THIS IS A C.A.D. GENERATED DRAWING DO NOT MAKE MANUAL REVISIONS TO MASTER.



3W3 / 3WK3

5W1 Male/Female

7W2 Male/Female





**ISSUE NUMBER** 

 $\overline{(1)}$ 

5W5 Male

2W2 / 2WK2



PCB EDGE

8W8 Male



PCB EDGE



POB EDGE

2.77 PCB EDGE

27W2 Male/Female

21W4 Male/Female



21W1 Male/Female



|                 |                                      | SW REFERENCE NO.: 630 COMBO ASSEMBLY                                                                                                  |                         |                  |       |
|-----------------|--------------------------------------|---------------------------------------------------------------------------------------------------------------------------------------|-------------------------|------------------|-------|
|                 |                                      |