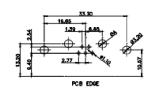

5W5 Female

COMPLIANT

8W8 Female

CURRENT RATING / ØA 10A / 2.2 20A / 3.3 30A / 3.7 40A / 4.2

THIS SERIES FULLY CONFORMS TO THE EUROPEAN UNION DIRECTIVES 2011/65/EU FOR RoHS COMPLIANCY.

17W2 Male/Female

11W1 Male/Female

0.50

2.77

22,16

20.78

13W6 Female

.X±0.25.XX±0.13.XXX±0.05