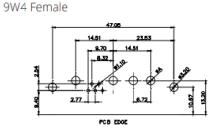

PCB EDGE

8W8 Male

PCB EDGE

POB EDGE

2.77 PCB EDGE

27W2 Male/Female

21W4 Male/Female

21W1 Male/Female