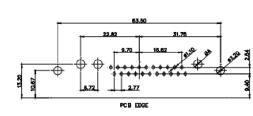

PCB EDGE

8W8 Male

PCB EDGE

POB EDGE

2.77 PCB EDGE

27W2 Male/Female

21W4 Male/Female

21W1 Male/Female