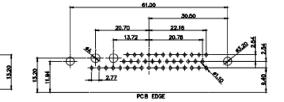

0.50

2.77

22,16

20.78

13W6 Female

.X±0.25.XX±0.13.XXX±0.05

## 43W2 Female

17W5 Male

COMPLIANT

20.70

13.72

PCB EDGE

PCB EDGE

|                                                                                                   |                                        | SW REFERENCE NO.: 630 C                                                | OMBO ASSEMBLY           |            |       |
|---------------------------------------------------------------------------------------------------|----------------------------------------|------------------------------------------------------------------------|-------------------------|------------|-------|
|                                                                                                   | COMBINATION                            | DRAWN: C.B                                                             | DATE: JAN. 01/20        | )19        |       |
|                                                                                                   |                                        |                                                                        | CHECKED:                | DATE:      |       |
| THIS SERIES FULLY CONFORMS TO<br>THE EUROPEAN UNION DIRECTIVES<br>2011/65/EU FOR RoHS COMPLIANCY. | EDAC INC                               | THESE DRAWINGS AND SPECIFICATIONS<br>ARE THE PROPERTY OF EDAC INC.,AND | SCALE: N.T.S            | SHEET 4 OF | 4     |
|                                                                                                   | EDAC INC<br>TORONTO, ONTARIO<br>CANADA | SHALL NOT BE REPRODUCED, OR COPIED<br>OR USED AS THE BASIS FOR THE     | DRAWING NUMBER: 630-27W | 2640-3TE   | ISSUE |
|                                                                                                   | YOUR CONNECTION TO QUALITY & SERVICE   | MANUFACTURE OR SALE OF APPARATUS<br>WITHOUT WRITTEN PERMISSION.        | PART NUMBER: 630-27W    | 2640-3TE   | 1     |