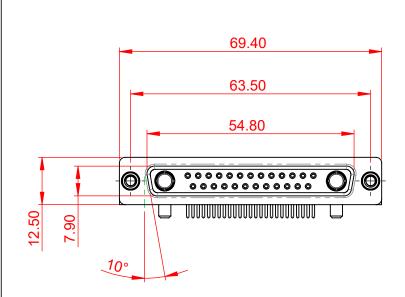

THIS IS A C.A.D. GENERATED DRAWING TOLERANCE UNLESS OTHERWISE SPECIFIED DO NOT MAKE MANUAL REVISIONS TO MASTER.

| ISSUE NUMBER |  |
|--------------|--|
|--------------|--|

(1)

ORIGINAL

NOTES:

MATERIAL: HOUSING: THERMOPLASTIC POLYESTER, UL94V-0 SHELL: STEEL, Sn or Ni PLATED CONTACT: COPPER ALLOY SEE ORDERING GUIDE FOR PLATING

.X ±0.25 .XX ±0.13

.XXX ±0.05

SIGNAL CONTACT CURRENT RATING: 5A PER CONTACT SIGNAL CONTACT RESISTANCE: 10mQ MAX. INSULATOR RESISTANCE: 5000MΩ min. DIELECTRIC WITHSTANDING VOLTAGE: 1000V AC rms

|                                      | COMBINATION D-SUB                                                                                                                                                                                                                                                                                                                                                                                                                                                                                                                                                                                                                                                                                                                                                                                                                                                                                                                                                                                                                                                                                                                                                                                                                                                                                                                                                                                                                                                                                                                                                                                                                                                                                                                                                                                                                                                                                                                                                                                                                                                                                                                                                                                                                                                                                                                                                                                                                                                                                                                                                                                                                                                                                                                                                                                                                                                                                                                                                                                                                    |                         | SW REFERENCE NO.: 630 COMBO ASSEMBLY |       |  |
|--------------------------------------|--------------------------------------------------------------------------------------------------------------------------------------------------------------------------------------------------------------------------------------------------------------------------------------------------------------------------------------------------------------------------------------------------------------------------------------------------------------------------------------------------------------------------------------------------------------------------------------------------------------------------------------------------------------------------------------------------------------------------------------------------------------------------------------------------------------------------------------------------------------------------------------------------------------------------------------------------------------------------------------------------------------------------------------------------------------------------------------------------------------------------------------------------------------------------------------------------------------------------------------------------------------------------------------------------------------------------------------------------------------------------------------------------------------------------------------------------------------------------------------------------------------------------------------------------------------------------------------------------------------------------------------------------------------------------------------------------------------------------------------------------------------------------------------------------------------------------------------------------------------------------------------------------------------------------------------------------------------------------------------------------------------------------------------------------------------------------------------------------------------------------------------------------------------------------------------------------------------------------------------------------------------------------------------------------------------------------------------------------------------------------------------------------------------------------------------------------------------------------------------------------------------------------------------------------------------------------------------------------------------------------------------------------------------------------------------------------------------------------------------------------------------------------------------------------------------------------------------------------------------------------------------------------------------------------------------------------------------------------------------------------------------------------------------|-------------------------|--------------------------------------|-------|--|
| COMBINATION                          |                                                                                                                                                                                                                                                                                                                                                                                                                                                                                                                                                                                                                                                                                                                                                                                                                                                                                                                                                                                                                                                                                                                                                                                                                                                                                                                                                                                                                                                                                                                                                                                                                                                                                                                                                                                                                                                                                                                                                                                                                                                                                                                                                                                                                                                                                                                                                                                                                                                                                                                                                                                                                                                                                                                                                                                                                                                                                                                                                                                                                                      |                         | DATE: JAN. 01/20                     | 19    |  |
|                                      |                                                                                                                                                                                                                                                                                                                                                                                                                                                                                                                                                                                                                                                                                                                                                                                                                                                                                                                                                                                                                                                                                                                                                                                                                                                                                                                                                                                                                                                                                                                                                                                                                                                                                                                                                                                                                                                                                                                                                                                                                                                                                                                                                                                                                                                                                                                                                                                                                                                                                                                                                                                                                                                                                                                                                                                                                                                                                                                                                                                                                                      |                         | DATE:                                |       |  |
| EDAC INC                             | TORONTO, ONTARIO<br>CANADA<br>CANADA<br>CANADA<br>CANADA<br>CANADA<br>CANADA<br>CANADA<br>CANADA<br>CANADA<br>CANADA<br>CANADA<br>CANADA<br>CANADA<br>CANADA<br>CANADA<br>CANADA<br>CANADA<br>CANADA<br>CANADA<br>CANADA<br>CANADA<br>CANADA<br>CANADA<br>CANADA<br>CANADA<br>CANADA<br>CANADA<br>CANADA<br>CANADA<br>CANADA<br>CANADA<br>CANADA<br>CANADA<br>CANADA<br>CANADA<br>CANADA<br>CANADA<br>CANADA<br>CANADA<br>CANADA<br>CANADA<br>CANADA<br>CANADA<br>CANADA<br>CANADA<br>CANADA<br>CANADA<br>CANADA<br>CANADA<br>CANADA<br>CANADA<br>CANADA<br>CANADA<br>CANADA<br>CANADA<br>CANADA<br>CANADA<br>CANADA<br>CANADA<br>CANADA<br>CANADA<br>CANADA<br>CANADA<br>CANADA<br>CANADA<br>CANADA<br>CANADA<br>CANADA<br>CANADA<br>CANADA<br>CANADA<br>CANADA<br>CANADA<br>CANADA<br>CANADA<br>CANADA<br>CANADA<br>CANADA<br>CANADA<br>CANADA<br>CANADA<br>CANADA<br>CANADA<br>CANADA<br>CANADA<br>CANADA<br>CANADA<br>CANADA<br>CANADA<br>CANADA<br>CANADA<br>CANADA<br>CANADA<br>CANADA<br>CANADA<br>CANADA<br>CANADA<br>CANADA<br>CANADA<br>CANADA<br>CANADA<br>CANADA<br>CANADA<br>CANADA<br>CANADA<br>CANADA<br>CANADA<br>CANADA<br>CANADA<br>CANADA<br>CANADA<br>CANADA<br>CANADA<br>CANADA<br>CANADA<br>CANADA<br>CANADA<br>CANADA<br>CANADA<br>CANADA<br>CANADA<br>CANADA<br>CANADA<br>CANADA<br>CANADA<br>CANADA<br>CANADA<br>CANADA<br>CANADA<br>CANADA<br>CANADA<br>CANADA<br>CANADA<br>CANADA<br>CANADA<br>CANADA<br>CANADA<br>CANADA<br>CANADA<br>CANADA<br>CANADA<br>CANADA<br>CANADA<br>CANADA<br>CANADA<br>CANADA<br>CANADA<br>CANADA<br>CANADA<br>CANADA<br>CANADA<br>CANADA<br>CANADA<br>CANADA<br>CANADA<br>CANADA<br>CANADA<br>CANADA<br>CANADA<br>CANADA<br>CANADA<br>CANADA<br>CANADA<br>CANADA<br>CANADA<br>CANADA<br>CANADA<br>CANADA<br>CANADA<br>CANADA<br>CANADA<br>CANADA<br>CANADA<br>CANADA<br>CANADA<br>CANADA<br>CANADA<br>CANADA<br>CANADA<br>CANADA<br>CANADA<br>CANADA<br>CANADA<br>CANADA<br>CANADA<br>CANADA<br>CANADA<br>CANADA<br>CANADA<br>CANADA<br>CANADA<br>CANADA<br>CANADA<br>CANADA<br>CANADA<br>CANADA<br>CANADA<br>CANADA<br>CANADA<br>CANADA<br>CANADA<br>CANADA<br>CANADA<br>CANADA<br>CANADA<br>CANADA<br>CANADA<br>CANADA<br>CANADA<br>CANADA<br>CANADA<br>CANADA<br>CANADA<br>CANADA<br>CANADA<br>CANADA<br>CANADA<br>CANADA<br>CANADA<br>CANADA<br>CANADA<br>CANADA<br>CANADA<br>CANADA<br>CANADA<br>CANADA<br>CANADA<br>CANADA<br>CANADA<br>CANADA<br>CANADA<br>CANADA<br>CANADA<br>CANADA<br>CANADA<br>CANADA<br>CANADA<br>CANADA<br>CANADA<br>CANADA<br>CANADA<br>CANADA<br>CANADA<br>CANADA<br>CANADA<br>CANADA<br>CANADA<br>CANADA<br>CANADA<br>CANADA<br>CANADA<br>CANADA<br>CANADA<br>CANADA<br>CANADA<br>CANADA<br>CANADA<br>CANADA<br>CANADA<br>CANADA<br>CANADA<br>CANADA<br>CANADA<br>CANADA<br>CANADA<br>CANADA<br>CANADA<br>CANADA<br>CANADA<br>CANADA<br>CANADA<br>CANADA<br>CANADA<br>CANADA<br>CANADA<br>CANADA<br>CANADA<br>CANADA<br>CANADA<br>CANADA<br>CANADA<br>CANADA<br>CANADA<br>CANADA<br>CANADA<br>CANADA<br>CANADA<br>CANADA<br>CANADA<br>CANADA | SCALE: (IN C.A.D. 1:1)  | SHEET 1 OF                           | 4     |  |
|                                      |                                                                                                                                                                                                                                                                                                                                                                                                                                                                                                                                                                                                                                                                                                                                                                                                                                                                                                                                                                                                                                                                                                                                                                                                                                                                                                                                                                                                                                                                                                                                                                                                                                                                                                                                                                                                                                                                                                                                                                                                                                                                                                                                                                                                                                                                                                                                                                                                                                                                                                                                                                                                                                                                                                                                                                                                                                                                                                                                                                                                                                      | DRAWING NUMBER: 630-27W | 2640-3TE                             | ISSUE |  |
| YOUR CONNECTION TO QUALITY & SERVICE |                                                                                                                                                                                                                                                                                                                                                                                                                                                                                                                                                                                                                                                                                                                                                                                                                                                                                                                                                                                                                                                                                                                                                                                                                                                                                                                                                                                                                                                                                                                                                                                                                                                                                                                                                                                                                                                                                                                                                                                                                                                                                                                                                                                                                                                                                                                                                                                                                                                                                                                                                                                                                                                                                                                                                                                                                                                                                                                                                                                                                                      | PART NUMBER: 630-27W    | 2640-3TE                             | 1     |  |