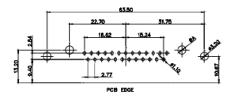

PCB EDGE

8W8 Male

PCB EDGE

POB EDGE

2.77 PCB EDGE

27W2 Male/Female

21W4 Male/Female

21W1 Male/Female

## 43W2 Female

17W5 Male

COMPLIANT

20.70

13.72

PCB EDGE

PCB EDGE

|                                                                                                   |                                        | SW REFERENCE NO.: 630 C                                                | OMBO ASSEMBLY           |            |       |
|---------------------------------------------------------------------------------------------------|----------------------------------------|------------------------------------------------------------------------|-------------------------|------------|-------|
|                                                                                                   | COMBINATION                            | DRAWN: C.B                                                             | DATE: JAN. 01/20        | )19        |       |
|                                                                                                   |                                        |                                                                        | CHECKED:                | DATE:      |       |
| THIS SERIES FULLY CONFORMS TO<br>THE EUROPEAN UNION DIRECTIVES<br>2011/65/EU FOR RoHS COMPLIANCY. | EDAC INC                               | THESE DRAWINGS AND SPECIFICATIONS<br>ARE THE PROPERTY OF EDAC INC.,AND | SCALE: N.T.S            | SHEET 4 OF | 4     |
|                                                                                                   | EDAC INC<br>TORONTO, ONTARIO<br>CANADA | SHALL NOT BE REPRODUCED, OR COPIED<br>OR USED AS THE BASIS FOR THE     | DRAWING NUMBER: 630-27W | 2640-3TE   | ISSUE |
|                                                                                                   | YOUR CONNECTION TO QUALITY & SERVICE   | MANUFACTURE OR SALE OF APPARATUS<br>WITHOUT WRITTEN PERMISSION.        | PART NUMBER: 630-27W    | 2640-3TE   | 1     |