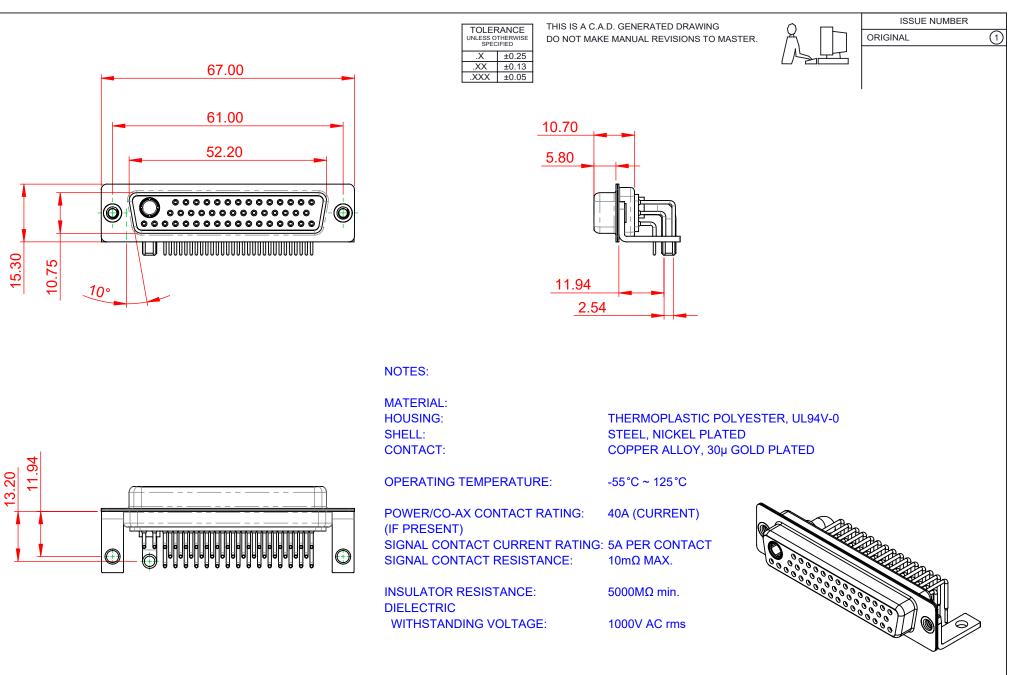

| COMBINATION D-SUB                    |                                                                                                                                                                                                                | SW REFERENCE NO.: 630 COMBO ASSEMBLY |                  |       |
|--------------------------------------|----------------------------------------------------------------------------------------------------------------------------------------------------------------------------------------------------------------|--------------------------------------|------------------|-------|
|                                      |                                                                                                                                                                                                                | DRAWN: C.B                           | DATE: JAN. 01/20 | 19    |
|                                      |                                                                                                                                                                                                                | CHECKED:                             | DATE:            |       |
| EDAC INC                             | THESE DRAWINGS AND SPECIFICATIONS<br>ARE THE PROPERTY OF EDAC INC.,AND<br>SHALL NOT BE REPRODUCED,OR COPIED<br>OR USED AS THE BASIS FOR THE<br>MANUFACTURE OR SALE OF APPARATUS<br>WITHOUT WRITTEN PERMISSION. | SCALE: (IN C.A.D. 1:1)               | SHEET 1 OF       | 2     |
| TORONTO, ONTARIO<br>CANADA           |                                                                                                                                                                                                                | DRAWING NUMBER: 630-47W1640-4N4      |                  | ISSUE |
| YOUR CONNECTION TO QUALITY & SERVICE |                                                                                                                                                                                                                | PART NUMBER: 630-47W                 | 1640-4N4         | 1     |