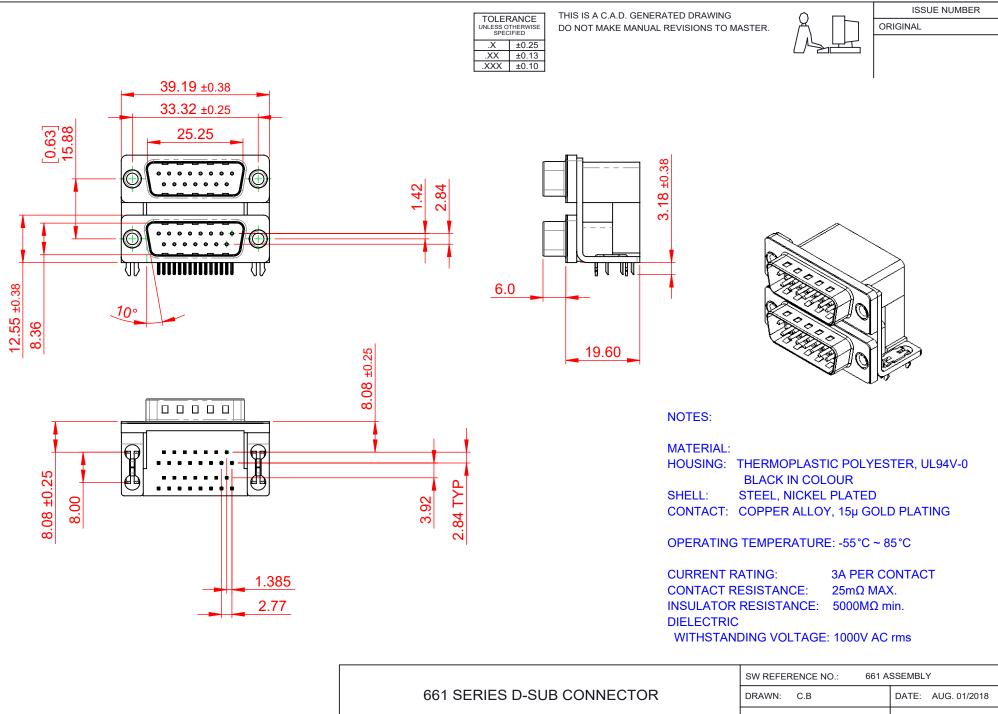

|  | SW REFERENCE NO.: 661 ASSEMBLY  |                    |
|--|---------------------------------|--------------------|
|  | DRAWN: C.B                      | DATE: AUG. 01/2018 |
|  | CHECKED:                        | DATE:              |
|  | SCALE: 1:1                      | SHEET 1 OF 1       |
|  | DRAWING NUMBER: 661-015-364-034 |                    |

DRAWING NUMBER: 661-015-364-034 ISSUE PART NUMBER: 661-015-364-034