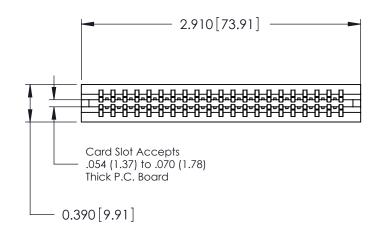

ORIGINAL

Contact Information
520-P.C. Tail, Regular Point - Tail LG.=.175(4.45)
.125" (3.18mm) Contact Spacing x .250" (6.35mm) Row Spacing

|                                                       |                                                                                                                                                                     |                    | -     |                 |      |
|-------------------------------------------------------|---------------------------------------------------------------------------------------------------------------------------------------------------------------------|--------------------|-------|-----------------|------|
| 746 Series Ultra-Mate Card Edge Connector - Press Fit |                                                                                                                                                                     | ACAD REFERENCE NO. |       | 746-ENG MASTER  |      |
|                                                       |                                                                                                                                                                     | DRAWN:             | J.LEE | DATE: AUG 20/09 |      |
| Part Number: 746-042-520-606                          |                                                                                                                                                                     | CHECKED:           |       | DATE:           |      |
| EDAC INC                                              | THESE DRAWINGS AND SPECIFICATIONS ARE THE PROPERTY OF EDAC INC.,AND SHALL NOT BE REPRODUCED,OR COPIED OR USED AS THE BASIS FOR THE MANUFACTURE OR SALE OF APPARATUS | SCALE:             |       | SHEET 1 OF      |      |
| TORONTO, ONTARIO                                      |                                                                                                                                                                     | DRAWING NUMBER     |       |                 | ISSU |
| CANADA  VOLID CONNECTION TO CHALITY & SERVICE         |                                                                                                                                                                     | 746-ENG MASTER     |       | ₹               | 1    |
| YOUR CONNECTION TO QUALITY & SERVICE                  | WITHOUT WRITTEN PERMISSION.                                                                                                                                         |                    |       |                 |      |