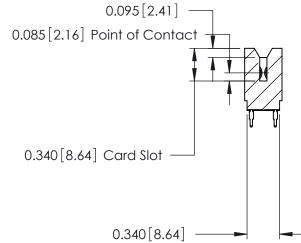

ORIGINAL

Contact Information
520-P.C. Tail, Regular Point - Tail LG.=.175(4.45)
.125" (3.18mm) Contact Spacing x .250" (6.35mm) Row Spacing

|                                                       |                                                                                                                                                                     |                    | -     |                 |      |
|-------------------------------------------------------|---------------------------------------------------------------------------------------------------------------------------------------------------------------------|--------------------|-------|-----------------|------|
| 746 Series Ultra-Mate Card Edge Connector - Press Fit |                                                                                                                                                                     | ACAD REFERENCE NO. |       | 746-ENG MASTER  |      |
|                                                       |                                                                                                                                                                     | DRAWN:             | J.LEE | DATE: AUG 20/09 |      |
| Part Number: 746-042-520-606                          |                                                                                                                                                                     | CHECKED:           |       | DATE:           |      |
| EDAC INC                                              | THESE DRAWINGS AND SPECIFICATIONS ARE THE PROPERTY OF EDAC INC.,AND SHALL NOT BE REPRODUCED,OR COPIED OR USED AS THE BASIS FOR THE MANUFACTURE OR SALE OF APPARATUS | SCALE:             |       | SHEET 1 OF      |      |
| TORONTO, ONTARIO                                      |                                                                                                                                                                     | DRAWING NUMBER     |       |                 | ISSU |
| CANADA  VOLID CONNECTION TO CHALITY & SERVICE         |                                                                                                                                                                     | 746-ENG MASTER     |       | ₹               | 1    |
| YOUR CONNECTION TO QUALITY & SERVICE                  | WITHOUT WRITTEN PERMISSION.                                                                                                                                         |                    |       |                 |      |