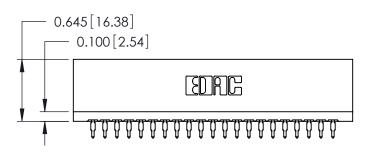

ORIGINAL

Contact Information
520-P.C. Tail, Regular Point - Tail LG.=.175(4.45)
.125" (3.18mm) Contact Spacing x .250" (6.35mm) Row Spacing

|                                                       |                                                                                                                                                                     |                    | -     |                 |      |
|-------------------------------------------------------|---------------------------------------------------------------------------------------------------------------------------------------------------------------------|--------------------|-------|-----------------|------|
| 746 Series Ultra-Mate Card Edge Connector - Press Fit |                                                                                                                                                                     | ACAD REFERENCE NO. |       | 746-ENG MASTER  |      |
|                                                       |                                                                                                                                                                     | DRAWN:             | J.LEE | DATE: AUG 20/09 |      |
| Part Number: 746-042-520-606                          |                                                                                                                                                                     | CHECKED:           |       | DATE:           |      |
| EDAC INC                                              | THESE DRAWINGS AND SPECIFICATIONS ARE THE PROPERTY OF EDAC INC.,AND SHALL NOT BE REPRODUCED,OR COPIED OR USED AS THE BASIS FOR THE MANUFACTURE OR SALE OF APPARATUS | SCALE:             |       | SHEET 1 OF      |      |
| TORONTO, ONTARIO                                      |                                                                                                                                                                     | DRAWING NUMBER     |       |                 | ISSU |
| CANADA  VOLID CONNECTION TO CHALITY & SERVICE         |                                                                                                                                                                     | 746-ENG MASTER     |       | ₹               | 1    |
| YOUR CONNECTION TO QUALITY & SERVICE                  | WITHOUT WRITTEN PERMISSION.                                                                                                                                         |                    |       |                 |      |