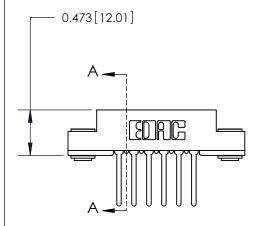

## **Contact Detail**

Wire Wrap .046x.013(1.17x0.33) - Tail LG=.520(13.21) .156 [3.96] Contact Spacing x .200 [5.08] Row Spacing

**See Accompanying Page for:** 

**Contact Bend Details** 

**SECTION A-A** 

| 807/857 S€                   | ries High Temp Card Edge C | Connector |  |
|------------------------------|----------------------------|-----------|--|
| Part Number: 807-012-442-203 |                            |           |  |