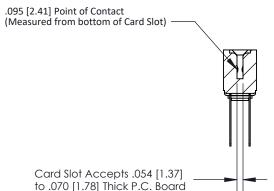

## **Contact Detail**

Wire Wrap .046x.013(1.17x0.33) - Tail LG=.520(13.21) .156 [3.96] Contact Spacing x .200 [5.08] Row Spacing

**See Accompanying Page for:** 

**Contact Bend Details** 

**SECTION A-A** 

| 807/857 S€                   | ries High Temp Card Edge C | Connector |  |
|------------------------------|----------------------------|-----------|--|
| Part Number: 807-012-442-203 |                            |           |  |