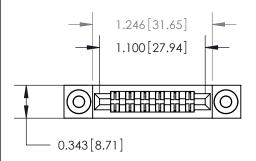

## **Mounting Option**

.116 (2.95) I.D. Floating Eyelets

## **Contact Detail**

Wire Wrap .046x.013(1.17x0.33) - Tail LG=.520(13.21) .156 [3.96] Contact Spacing x .200 [5.08] Row Spacing





**See Accompanying Page for:** 

**Contact Bend Details** 



**SECTION A-A** 



| 807/857 S€                   | ries High Temp Card Edge C | Connector |  |
|------------------------------|----------------------------|-----------|--|
| Part Number: 807-012-442-203 |                            |           |  |

YOUR CONNECTION TO QUALITY & SERVICE

| ACAD REFERENCE NO. 807 ENG MASTER |                  |  |
|-----------------------------------|------------------|--|
| DRAWN: J.LEE                      | DATE: AUG. 11/09 |  |
| CHECKED:                          | DATE:            |  |
| SCALE: NTS                        | SHEET 1 OF 2     |  |
| DRAWING NUMBER                    | ISSUE            |  |

807 Assembly