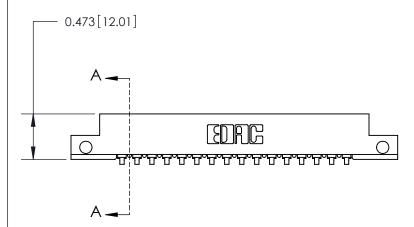

## **Contact Detail**

90 Degree Bend (Code 541 Contacts)

.156 [3.96] Contact Spacing x .200 [5.08] Row Spacing

**SECTION A-A** 

.175 [4.45] Point of Contact (Measured from bottom of Card Slot)

**See Accompanying Page for:** 