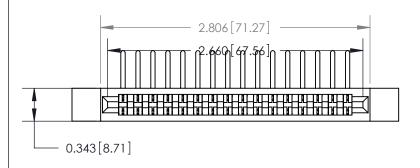

## **Contact Detail**

90 Degree Bend (Code 541 Contacts)

.156 [3.96] Contact Spacing x .200 [5.08] Row Spacing

**SECTION A-A** 

.175 [4.45] Point of Contact (Measured from bottom of Card Slot)

**See Accompanying Page for:** 