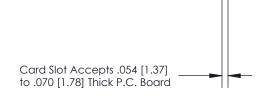

## **Contact Detail**

90 Degree Bend (Code 541 Contacts)

.156 [3.96] Contact Spacing x .200 [5.08] Row Spacing

**SECTION A-A** 

.175 [4.45] Point of Contact (Measured from bottom of Card Slot)

**See Accompanying Page for:** 