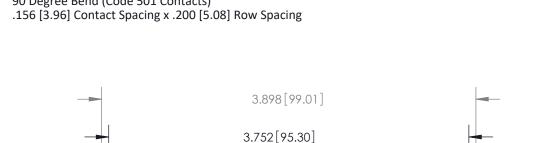

**Mounting Option** No Mounting Lugs **Contact Detail** 

90 Degree Bend (Code 501 Contacts)

- 0.343[8.71]

.175 [4.45] Point of Contact (Measured from bottom of Card Slot)

Card Slot Accepts .054 [1.37] to .070 [1.78] Thick P.C. Board