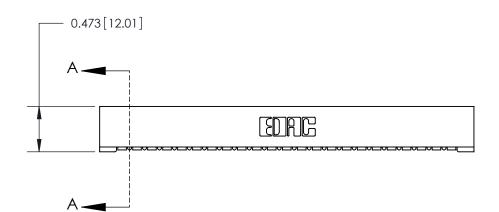

**Mounting Option** No Mounting Lugs **Contact Detail** 

90 Degree Bend (Code 501 Contacts)



- 0.343[8.71]



.175 [4.45] Point of Contact (Measured from bottom of Card Slot)

Card Slot Accepts .054 [1.37] to .070 [1.78] Thick P.C. Board

**See Accompanying Page for:** 

**Contact Bend Details** 

807/857 Series High Temp Card Edge Connector Part Number: 807-023-554-101

YOUR CONNECTION TO QUALITY & SERVICE

| ACAD REFERENCE NO. 807 ENG MASTER |                  |
|-----------------------------------|------------------|
| DRAWN: J.LEE                      | DATE: AUG. 11/09 |
| CHECKED:                          | DATE:            |
| SCALE: NTS                        | SHEET 1 OF 2     |
| DRAWING NUMBER                    | ISSUE            |

SECTION A-A

807 Assembly