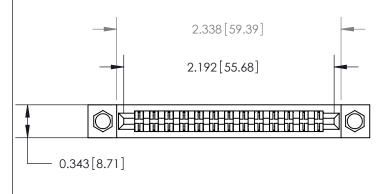

**Mounting Option** 

#4-40 Unified Threaded Inserts

## **Contact Detail**

PC Tail .023x.013(0.58x0.33) - Tail LG=.213(5.41) .156 [3.96] Contact Spacing x .200 [5.08] Row Spacing

.095 [2.41] Point of Contact (Measured from bottom of Card Slot)

Card Slot Accepts .054 [1.37] to .070 [1.78] Thick P.C. Board