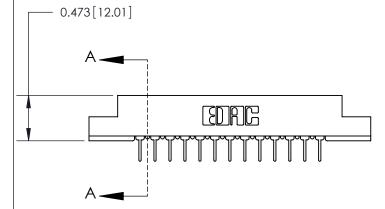

## **Contact Detail**

PC Tail .023x.013(0.58x0.33) - Tail LG=.213(5.41) .156 [3.96] Contact Spacing x .200 [5.08] Row Spacing

.095 [2.41] Point of Contact (Measured from bottom of Card Slot)

Card Slot Accepts .054 [1.37] to .070 [1.78] Thick P.C. Board

**See Accompanying Page for:** 

**Contact Bend Details** 

807/857 Series High Temp Card Edge Connector Part Number: 807-026-524-208

YOUR CONNECTION TO QUALITY & SERVICE

| SECTION A-A ACAD REFERENCE NO. 807 ENG MASTER |                  |
|-----------------------------------------------|------------------|
| DRAWN: J.LEE                                  | DATE: AUG. 11/09 |
| CHECKED:                                      | DATE:            |
| SCALE: NTS                                    | SHEET 1 OF 2     |
| DRAWING NUMBER                                | ISSUE            |