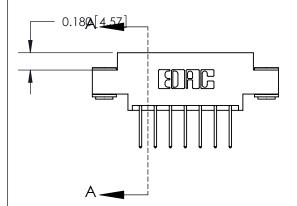

## **See Accompanying Page for:**

- **Bend Detail**
- **Mounting Options**

THIS IS A C.A.D. GENERATED DRAWING DO NOT MAKE MANUAL REVISIONS TO MASTER.

ISSUE NUMBER

ORIGINAL

833 Series High Temp Card Edge Connector Part Number: 833-014-523-803