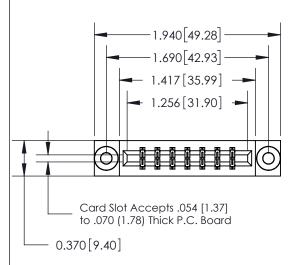

## **See Accompanying Page for:**

- **Bend Detail**
- **Mounting Options**

THIS IS A C.A.D. GENERATED DRAWING DO NOT MAKE MANUAL REVISIONS TO MASTER.

ISSUE NUMBER

ORIGINAL

833 Series High Temp Card Edge Connector Part Number: 833-014-523-803