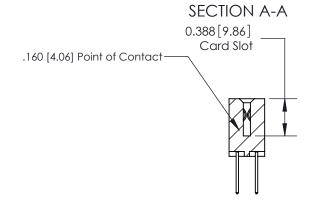

## **See Accompanying Page for:**

- **Bend Detail**
- **Mounting Options**

THIS IS A C.A.D. GENERATED DRAWING DO NOT MAKE MANUAL REVISIONS TO MASTER.

ISSUE NUMBER

ORIGINAL

833 Series High Temp Card Edge Connector Part Number: 833-014-523-803