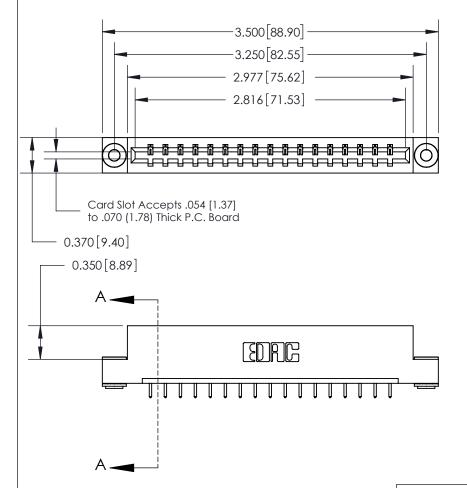

ISSUE NUMBER ORIGINAL

SECTION A-A 0.388 [9.86] Card Slot .160 [4.06] Point of Contact-

## See Accompanying Page for:

- **Bend Detail**
- **Mounting Options**

833 Series High Temp Card Edge Connector Part Number: 833-017-521-103

**EDAC INC** TORONTO, ONTARIO CANADA

THESE DRAWINGS AND SPECIFICATIONS ARE THE PROPERTY OF EDAC INC.,AND SHALL NOT BE REPRODUCED, OR COPIED OR USED AS THE BASIS FOR THE MANUFACTURE OR SALE OF APPARATUS WITHOUT WRITTEN PERMISSION.

| ACAD REFERENCE NO. | 833 ENG MASTER   |  |  |
|--------------------|------------------|--|--|
| DRAWN: J.LEE       | DATE: OCT. 14/09 |  |  |
| CHECKED:           | DATE:            |  |  |
| SCALE: NTS         | SHEET 1 OF 3     |  |  |
| DRAWING NUMBER     | ISSUE            |  |  |
| 833 Assembly       | 1                |  |  |