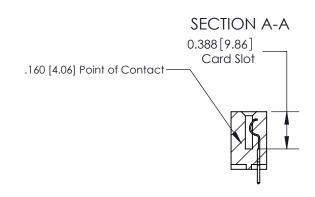

833 Assembly

ORIGINAL (1)

ORIGINAL

| 833 Series High Temp Card Edge Connector<br>Contact Bend Detail |                                                               | ACAD REFERENCE NO. | 833 ENC          | MASTER |
|-----------------------------------------------------------------|---------------------------------------------------------------|--------------------|------------------|--------|
|                                                                 |                                                               | DRAWN: J.LEE       | DATE: OCT. 14/09 |        |
|                                                                 |                                                               | CHECKED: DATE:     |                  |        |
| EDAC INC THESE DRAWINGS AND SPECIFICATIONS                      | SCALE: NTS                                                    | SHEET 2            | 2 <b>OF</b> 3    |        |
| TORONTO, ONTARIO                                                | OR USED AS THE BASIS FOR THE MANUFACTURE OR SALE OF APPARATUS | DRAWING NUMBER     |                  | ISSUE  |
| CANADA YOUR CONNECTION TO QUALITY & SERVICE                     |                                                               | 833 Assembly       |                  | 1      |