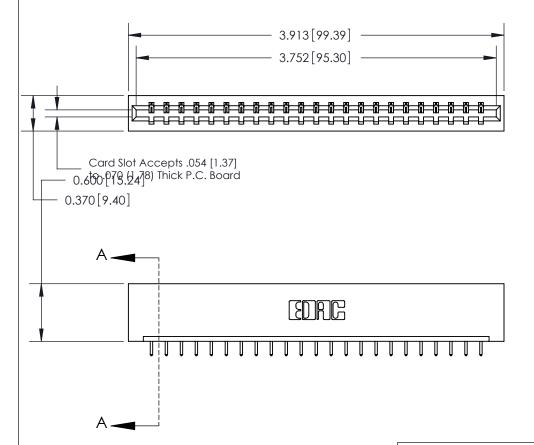

833 Series High Temp Card Edge Connector Part Number: 833-023-521-101

**EDAC INC** TORONTO, ONTARIO CANADA

THESE DRAWINGS AND SPECIFICATIONS ARE THE PROPERTY OF EDAC INC.,AND SHALL NOT BE REPRODUCED, OR COPIED OR USED AS THE BASIS FOR THE MANUFACTURE OR SALE OF APPARATUS WITHOUT WRITTEN PERMISSION.

833 Assembly

ORIGINAL (1)

ORIGINAL

| 833 Series High Temp Card Edge Connector<br>Contact Bend Detail |                                                               | ACAD REFERENCE NO. | 833 ENC          | MASTER |
|-----------------------------------------------------------------|---------------------------------------------------------------|--------------------|------------------|--------|
|                                                                 |                                                               | DRAWN: J.LEE       | DATE: OCT. 14/09 |        |
|                                                                 |                                                               | CHECKED: DATE:     |                  |        |
| EDAC INC THESE DRAWINGS AND SPECIFICATIONS                      | SCALE: NTS                                                    | SHEET 2            | 2 <b>OF</b> 3    |        |
| TORONTO, ONTARIO                                                | OR USED AS THE BASIS FOR THE MANUFACTURE OR SALE OF APPARATUS | DRAWING NUMBER     |                  | ISSUE  |
| CANADA YOUR CONNECTION TO QUALITY & SERVICE                     |                                                               | 833 Assembly       |                  | 1      |