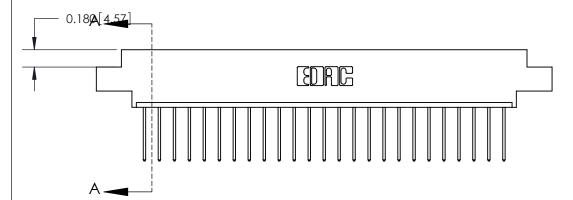

ORIGINAL (1)

ORIGINAL

| 833 Series High Temp Card Edge Connector<br>Contact Bend Detail |                                                                                                                                                                                                 | ACAD REFERENCE NO. | 833 ENG MASTER  |               |
|-----------------------------------------------------------------|-------------------------------------------------------------------------------------------------------------------------------------------------------------------------------------------------|--------------------|-----------------|---------------|
|                                                                 |                                                                                                                                                                                                 | DRAWN: J.LEE       | DATE:OCT. 14/09 |               |
|                                                                 |                                                                                                                                                                                                 | CHECKED: DATE:     |                 |               |
| TORONTO, ONTARIO CANADA                                         | THESE DRAWINGS AND SPECIFICATIONS ARE THE PROPERTY OF EDAC INC.,AND SHALL NOT BE REPRODUCED,OR COPIED OR USED AS THE BASIS FOR THE MANUFACTURE OR SALE OF APPARATUS WITHOUT WRITTEN PERMISSION. | SCALE: NTS         | SHEET 2         | 2 <b>OF</b> 3 |
|                                                                 |                                                                                                                                                                                                 | DRAWING NUMBER     |                 | ISSUE         |
|                                                                 |                                                                                                                                                                                                 | 833 Assembly       |                 | 1             |