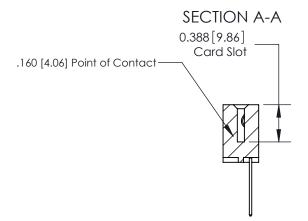

## **Contact Detail**

540-Wire Wrap .025 Sq.(0.64 Sq.) - Tail LG=.560(14.22)

.156 [3.96] Contact Spacing x .200 [5.08] Row Spacing

THIS IS A C.A.D. GENERATED DRAWING DO NOT MAKE MANUAL REVISIONS TO MASTER.