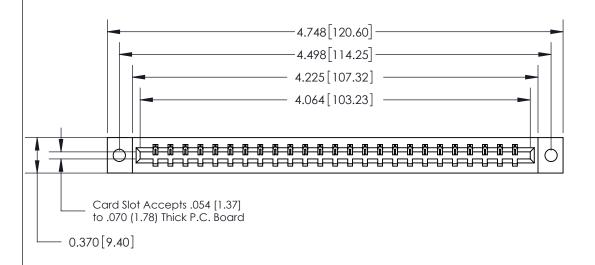

## See Accompanying Page for:

- **Bend Detail**
- **Mounting Options**

833 Series High Temp Card Edge Connector Part Number: 833-025-540-602

**EDAC INC** TORONTO, ONTARIO CANADA

THESE DRAWINGS AND SPECIFICATIONS ARE THE PROPERTY OF EDAC INC.,AND SHALL NOT BE REPRODUCED, OR COPIED OR USED AS THE BASIS FOR THE MANUFACTURE OR SALE OF APPARATUS WITHOUT WRITTEN PERMISSION.

| ACAD REFERENCE NO. 833 ENG MASTER |                  |  |  |
|-----------------------------------|------------------|--|--|
| DRAWN: J.LEE                      | DATE: OCT. 14/09 |  |  |
| CHECKED:                          | DATE:            |  |  |
| SCALE: NTS                        | SHEET 1 OF 3     |  |  |
| DRAWING NUMBER                    | ISSUE            |  |  |
| 833 Assembly                      | 1                |  |  |