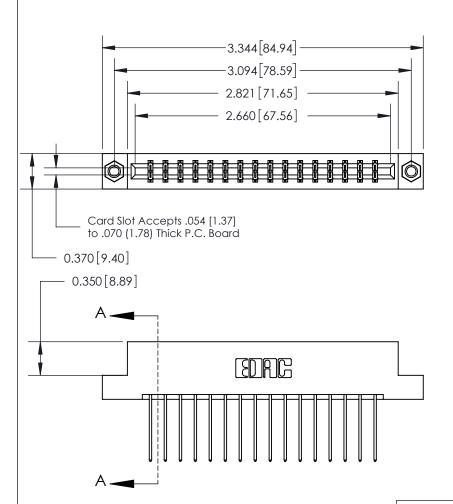

## **Contact Detail**

542-Wire Wrap .025 Sq.(0.64 Sq.) - Tail LG=.645(16.38)

.156 [3.96] Contact Spacing x .200 [5.08] Row Spacing

ISSUE NUMBER

ORIGINAL

SECTION A-A 0.388 [9.86] Card Slot .160 [4.06] Point of Contact-

## **See Accompanying Page for:**

- **Bend Detail**
- **Mounting Options**

| 833 Series H | gh Temp Card Edge Connector |
|--------------|-----------------------------|
| Part Numbe   | : 833-032-542-207           |

| ACAD REFERENCE NO. | 833 ENG MASTER   |  |  |
|--------------------|------------------|--|--|
| DRAWN: J.LEE       | DATE: OCT. 14/09 |  |  |
| CHECKED:           | DATE:            |  |  |
| SCALE: NTS         | SHEET 1 OF 3     |  |  |
| DRAWING NUMBER     | ISSUE            |  |  |
| 833 Assembly       | 1                |  |  |