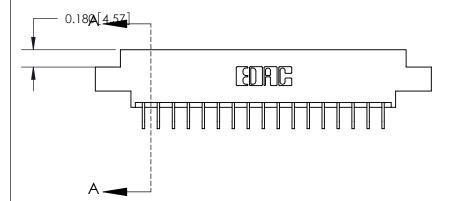

## **Contact Detail**

559-90 Degree Bend (Code 541 Contacts)

.156 [3.96] Contact Spacing x .200 [5.08] Row Spacing

THIS IS A C.A.D. GENERATED DRAWING DO NOT MAKE MANUAL REVISIONS TO MASTER.

ISSUE NUMBER ORIGINAL