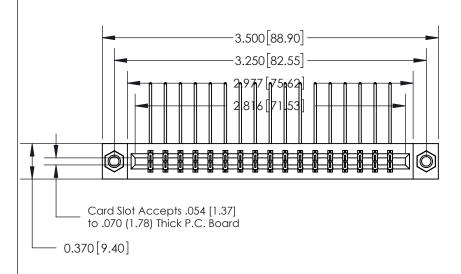

SECTION A-A 0.388 [9.86]

Card Slot .160 [4.06] Point of Contact-

**See Accompanying Page for:** 

- **Bend Detail**
- **Mounting Options**

833 Series High Temp Card Edge Connector Part Number: 833-034-559-807