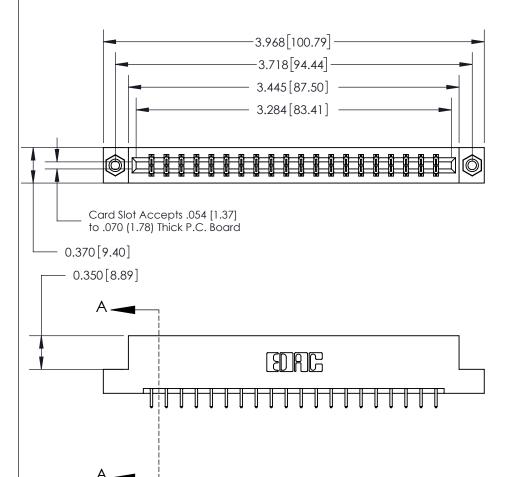

ISSUE NUMBER ORIGINAL

SECTION A-A 0.388 [9.86] Card Slot .160 [4.06] Point of Contact-

## **See Accompanying Page for:**

- **Bend Detail**
- **Mounting Options**

| 833 Series High Temp Card E | dge Connector |
|-----------------------------|---------------|
| Part Number: 833-040-521-20 | 8             |

| ACAD REFERENCE NO. | 833 ENG MASTER   |  |  |
|--------------------|------------------|--|--|
| DRAWN: J.LEE       | DATE: OCT. 14/09 |  |  |
| CHECKED:           | DATE:            |  |  |
| SCALE: NTS         | SHEET 1 OF 3     |  |  |
| DRAWING NUMBER     | ISSUE            |  |  |