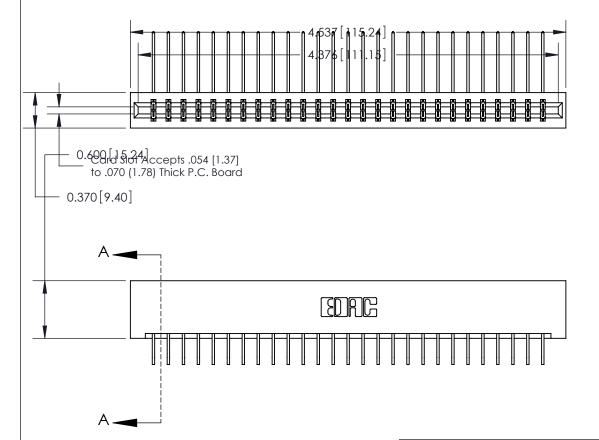

1

SECTION A-A 0.388 [9.86] Card Slot .160 [4.06] Point of Contact-

## **See Accompanying Page for:**

- **Bend Detail**
- **Mounting Options**

833 Series High Temp Card Edge Connector Part Number: 833-054-558-201

YOUR CONNECTION TO QUALITY & SERVICE

**EDAC INC** TORONTO, ONTARIO CANADA

THESE DRAWINGS AND SPECIFICATIONS ARE THE PROPERTY OF EDAC INC.,AND SHALL NOT BE REPRODUCED, OR COPIED OR USED AS THE BASIS FOR THE MANUFACTURE OR SALE OF APPARATUS WITHOUT WRITTEN PERMISSION.

| ACAD REFERENCE NO. | 833 ENG MASTER   |  |  |
|--------------------|------------------|--|--|
| DRAWN: J.LEE       | DATE: OCT. 14/09 |  |  |
| CHECKED:           | DATE:            |  |  |
| SCALE: NTS         | SHEET 1 OF 3     |  |  |
| DRAWING NUMBER     | ISSUE            |  |  |
| 833 Assembly       | 1                |  |  |