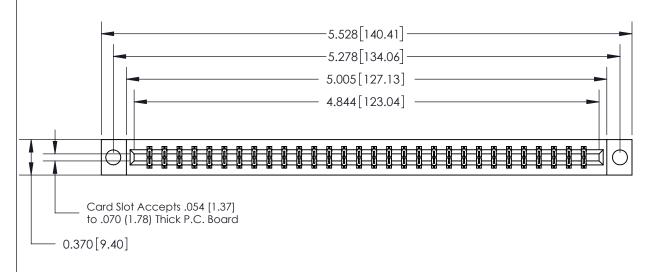

## **See Accompanying Page for:**

- **Bend Detail**
- **Mounting Options**

833 Series High Temp Card Edge Connector Part Number: 833-060-541-804

**EDAC INC** TORONTO, ONTARIO CANADA

THESE DRAWINGS AND SPECIFICATIONS ARE THE PROPERTY OF EDAC INC.,AND SHALL NOT BE REPRODUCED, OR COPIED OR USED AS THE BASIS FOR THE MANUFACTURE OR SALE OF APPARATUS WITHOUT WRITTEN PERMISSION.

| ACAD REFERENCE NO. | 833 ENG MASTER   |  |  |
|--------------------|------------------|--|--|
| DRAWN: J.LEE       | DATE: OCT. 14/09 |  |  |
| CHECKED:           | DATE:            |  |  |
| SCALE: NTS         | SHEET 1 OF 3     |  |  |
| DRAWING NUMBER     | ISSUE            |  |  |
| 833 Assembly       | 1                |  |  |