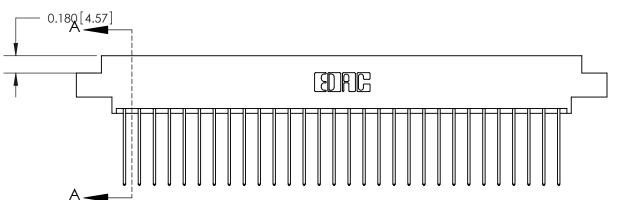

ORIGINAL (1)

ORIGINAL

| 833 Series High Temp Card Edge Connector<br>Contact Bend Detail |                                                                                                                                                                                                 | ACAD REFERENCE NO. | 833 ENG MASTER   |               |
|-----------------------------------------------------------------|-------------------------------------------------------------------------------------------------------------------------------------------------------------------------------------------------|--------------------|------------------|---------------|
|                                                                 |                                                                                                                                                                                                 | DRAWN: J.LEE       | DATE: OCT. 14/09 |               |
|                                                                 |                                                                                                                                                                                                 | CHECKED: DATE:     |                  |               |
| TORONTO, ONTARIO CANADA                                         | THESE DRAWINGS AND SPECIFICATIONS ARE THE PROPERTY OF EDAC INC.,AND SHALL NOT BE REPRODUCED,OR COPIED OR USED AS THE BASIS FOR THE MANUFACTURE OR SALE OF APPARATUS WITHOUT WRITTEN PERMISSION. | SCALE: NTS         | SHEET 2          | 2 <b>OF</b> 3 |
|                                                                 |                                                                                                                                                                                                 | DRAWING NUMBER     |                  | ISSUE         |
|                                                                 |                                                                                                                                                                                                 | 833 Assembly       |                  | 1             |