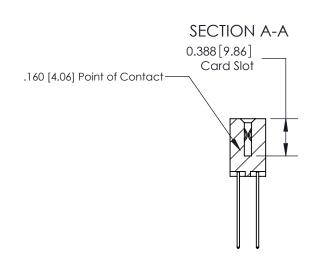

**Mounting Option** 

04-.156 (3.96) Dia. Mounting Holes

**Contact Detail** 

541-Wire Wrap .025 Sq.(0.64 Sq.) - Tail LG=.750(19.05)

.156 [3.96] Contact Spacing x .200 [5.08] Row Spacing

THIS IS A C.A.D. GENERATED DRAWING DO NOT MAKE MANUAL REVISIONS TO MASTER.