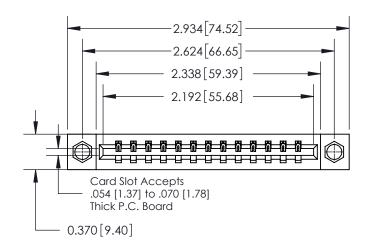

**Mounting Option** 

08-#4-40 Unified Threaded Inserts

## **Contact Detail**

521-P.C. Tail .025 Sq.(0.64 Sq.) - Tail LG=.150(3.81) .156 [3.96] Contact Spacing x .200 [5.08] Row Spacing

THIS IS A C.A.D. GENERATED DRAWING DO NOT MAKE MANUAL REVISIONS TO MASTER.

ISSUE NUMBER ORIGINAL

0.600 [15.24] 0.330[8.38] Card Slot .160 [4.06] Point of Contact

837/887 Series High Temp Card Edge Connector Part Number: 837-013-521-108

YOUR CONNECTION TO QUALITY & SERVICE

**EDAC INC** TORONTO, ONTARIO CANADA