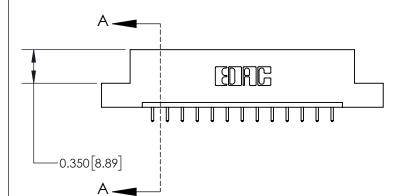

SECTION A-A

**See Accompanying Page for:** 

**Contact Bend Details** 

ISSUE NUMBER

ORIGINAL

1

| 837/887 Series High Temp Card Edge Connector<br>Contact Bend Detail |                                                                                                                                    | ACAD REFERENCE NO. | 837 ENG          | 3 MASTER      |
|---------------------------------------------------------------------|------------------------------------------------------------------------------------------------------------------------------------|--------------------|------------------|---------------|
|                                                                     |                                                                                                                                    | DRAWN: J.LEE       | DATE: OCT. 06/09 |               |
|                                                                     |                                                                                                                                    | CHECKED:           | DATE:            |               |
| EDAC INC                                                            | THESE DRAWINGS AND SPECIFICATIONS ARE THE PROPERTY OF EDAC INC.,AND SHALL NOT BE REPRODUCED,OR COPIED OR USED AS THE BASIS FOR THE | SCALE: NTS         | SHEET            | 2 <b>OF</b> 2 |
| TORONTO, ONTARIO CANADA                                             |                                                                                                                                    | DRAWING NUMBER     |                  | ISSUE         |
| YOUR CONNECTION TO QUALITY & SERVICE WITHOUT WRITTEN PERMISSION.    |                                                                                                                                    | 837 Assembly       |                  | 1             |